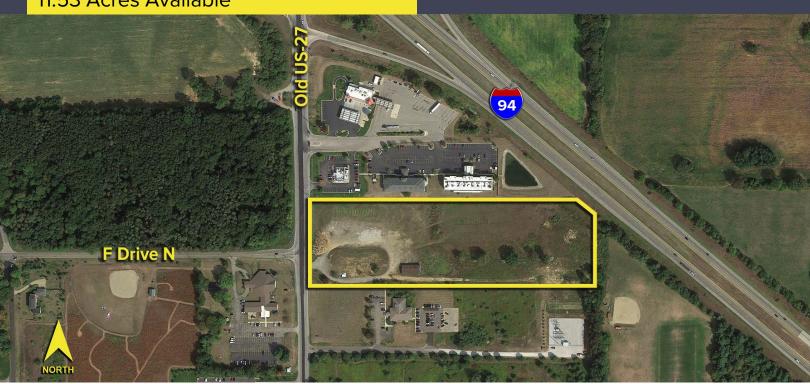

## 14998 OLD US-27 MARSHALL, MICHIGAN

LAND FOR SALE

11.53 Acres Available

## **PROPERTY FEATURES**

- 11.53 acres available
- Zoned commercial
- Located off exit 110 (I-94) and Old US-27
- Many possible mixed-use development opportunities including: retail, office, dealership, medical, multi-family, hospitality, storage and more
- Excellent visibility off Interstate 94
- Asking price: \$1,599,000 (\$138,681.70/acre)