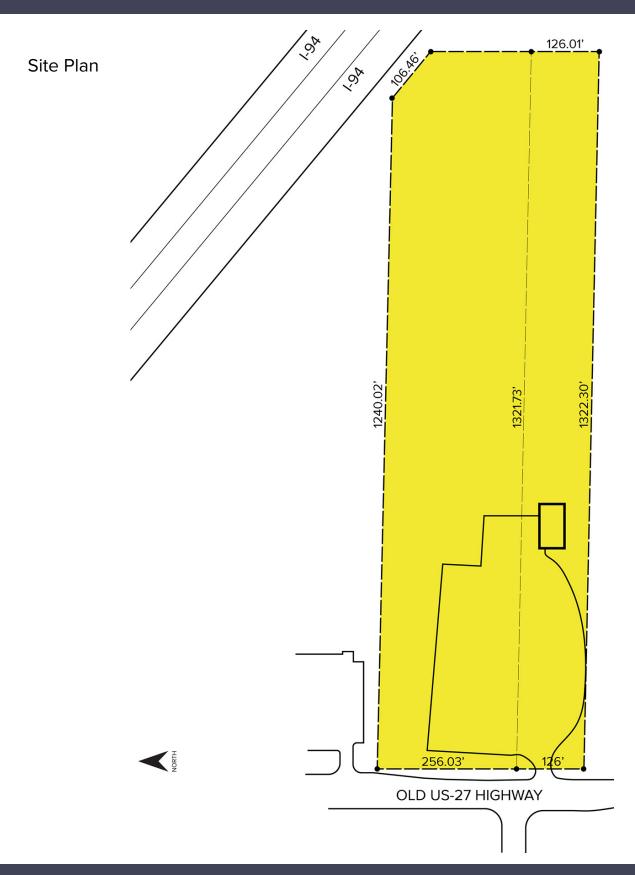

## **PROPERTY FEATURES**

- 11.53 acres available
- Zoned commercial
- Located off exit 110 (I-94) and Old US-27
- Many possible mixed-use development opportunities including: retail, office, dealership, medical, multi-family, hospitality, storage and more
- Excellent visibility off Interstate 94
- Asking price: \$1,599,000 (\$138,681.70/acre)