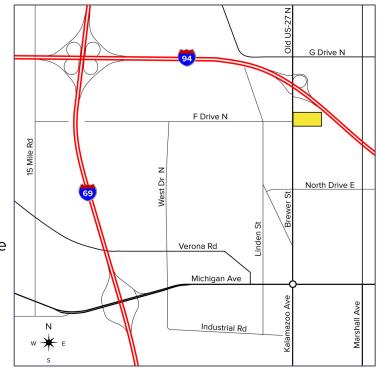

## **PROPERTY FEATURES**

- 11.53 acres available
- Zoned commercial
- Located off exit 110 (I-94) and Old US-27
- Many possible mixed-use development opportunities including: retail, office, dealership, medical, multi-family, hospitality, storage and more
- Excellent visibility off Interstate 94
- Asking price: \$1,599,000 (\$138,681.70/acre)