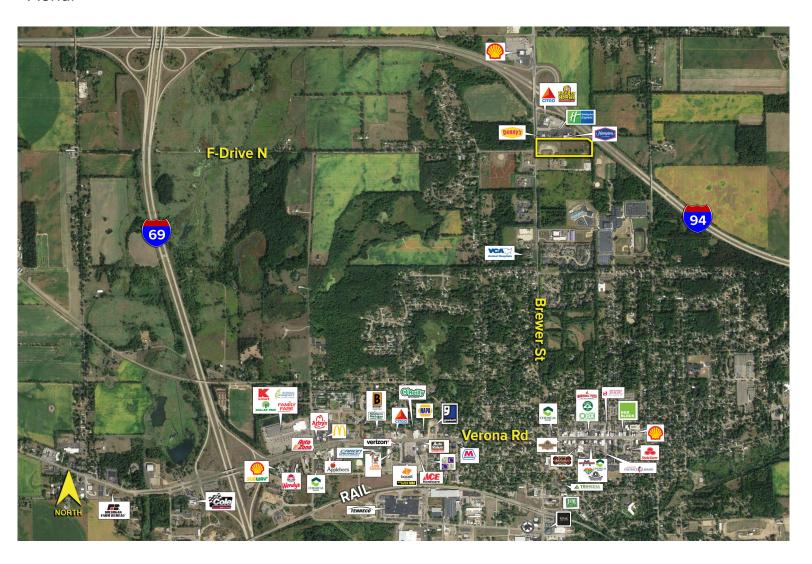

Available



## **PROPERTY FEATURES**

- 11.53 acres available
- Zoned commercial
- Located off exit 110 (I-94) and Old US-27
- Many possible mixed-use development opportunities including: retail, office, dealership, medical, multi-family, hospitality, storage and more
- Excellent visibility off Interstate 94
- Asking price: \$1,599,000 (\$138,681.70/acre)



For more information, please contact:

MARVIN PETROUS (248) 359 0647 mpetrous@signatureassociates.com SIGNATURE ASSOCIATES
One Towne Square, Suite 1200
Southfield, MI 48076
www.signatureassociates.com

Land For Sale



For more information, please contact:

MARVIN PETROUS (248) 359 0647 mpetrous@signatureassociates.com

## SIGNATURE ASSOCIATES

One Towne Square, Suite 1200 Southfield, MI 48076 www.signatureassociates.com

## Aerial