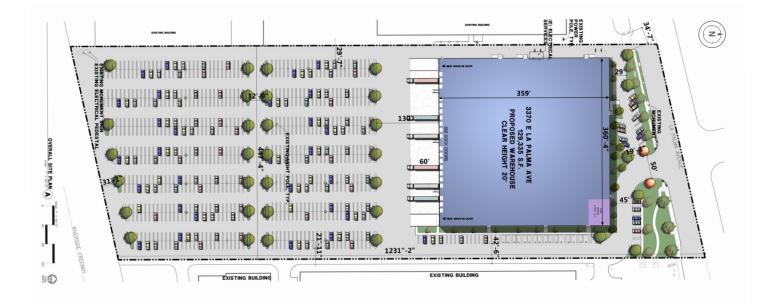

#### FACILITY

- Free Standing Building Situated on a 12 Acre Parcel
- Approx. 2,500 SF of HVAC Office
- 20' Minimum Warehouse Clearance
- Shop Restrooms
- 20 Dock High Loading Doors
- Two Ground Level Doors
- Large Fenced Yard
- Fully Sprinklered
- 2,000 Amps 277/480V (Verify)

#### ADVANTAGES AND AMENITIES

- 892 Parking Stalls / Up to 70 Trailer Parking Stalls
- Immediate Access to Anaheim Canyon Metrolink Station
- Anaheim Public Utilities
- Monument Signage on the 91 Freeway
- 100% HVAC