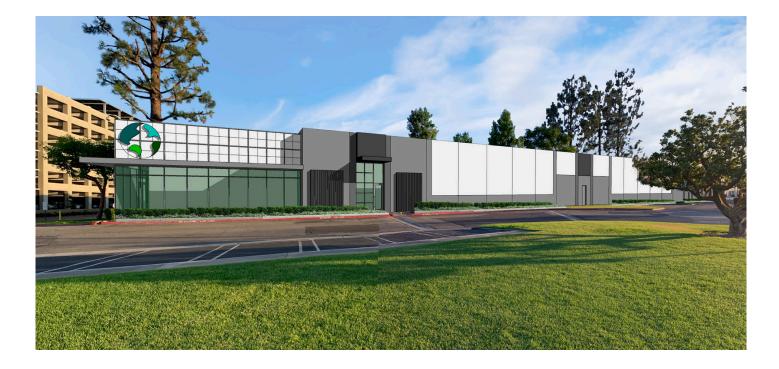

# 129,335 SF

Industrial Space For Lease

### Prologis Anaheim Distribution Center

#### 3370 East La Palma Avenue Anaheim, CA 92806 USA

#### FACILITY

- Free Standing Building Situated on a 12 Acre Parcel
- Approx. 2,500 SF of HVAC Office
- 20' Minimum Warehouse Clearance
- Shop Restrooms
- 20 Dock High Loading Doors
- Two Ground Level Doors
- Large Fenced Yard
- Fully Sprinklered
- 2,000 Amps 277/480V (Verify)