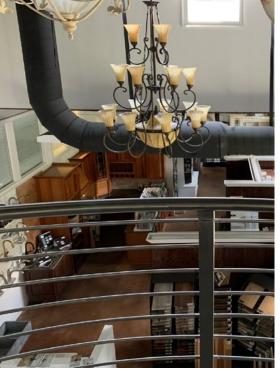

The office at 2425 Sadler Road is a 8,140 square foot premier office space on Amelia Island located along one of the island's major thoroughfares. The office building offers a combination of open floor plans, private offices, and class A finishes.

## **FEATURES**

- 8,140± SF premier office space on Amelia Island
- Well appointed with nice combination of private offices and open floor plans
- Split level floor plan with 4 levels
- Perfect for a corporate office, service sector provider, end user.
- Great visibility on main commercial corridor and centrally located
- One of the nicest office buildings in the submarket, a true show piece
- 54 parking spaces, including 4 handicap