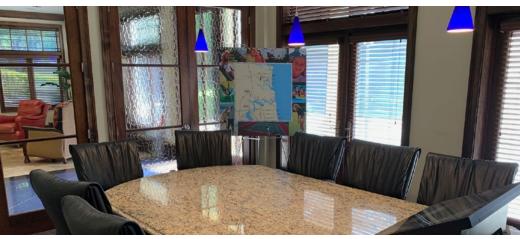

The office at 2425 Sadler Road is a 8,140 square foot premier office space on Amelia Island located along one of the island's major thoroughfares. The office building offers a combination of open floor plans, private offices, and class A finishes.

## **FEATURES**

- 8,140± SF premier office space on Amelia Island
- Well appointed with nice combination of private offices and open floor plans
- Split level floor plan with 4 levels
- Perfect for a corporate office, service sector provider, end user.
- Great visibility on main commercial corridor and centrally located
- One of the nicest office buildings in the submarket, a true show piece
- 54 parking spaces, including 4 handicap