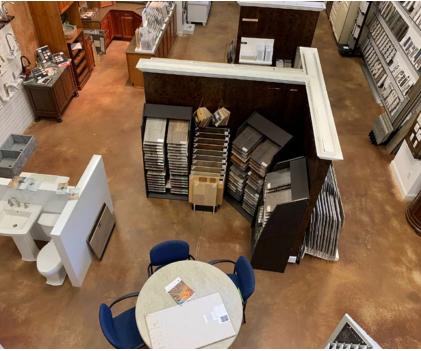

The office at 2425 Sadler Road is a 8,140 square foot premier office space on Amelia Island located along one of the island's major thoroughfares. The office building offers a combination of open floor plans, private offices, and class A finishes.

## **FEATURES**

- 8,140± SF premier office space on Amelia Island
- Well appointed with nice combination of private offices and open floor plans
- Split level floor plan with 4 levels
- Perfect for a corporate office, service sector provider, end user.
- Great visibility on main commercial corridor and centrally located
- One of the nicest office buildings in the submarket, a true show piece
- 54 parking spaces, including 4 handicap