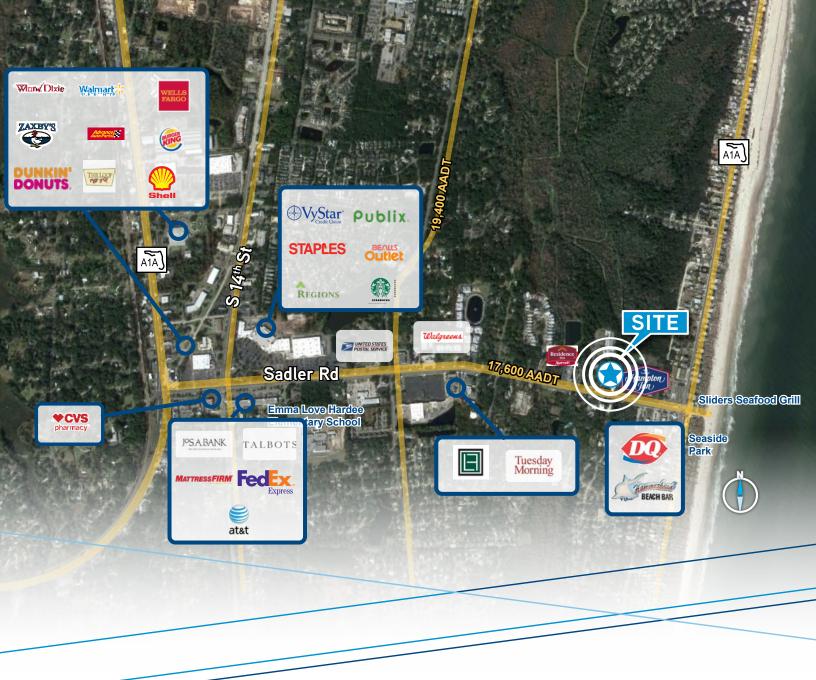

The office at 2425 Sadler Road is a 8,140 square foot premier office space on Amelia Island located along one of the island's major thoroughfares. The office building offers a combination of open floor plans, private offices, and class A finishes.

## **FEATURES**

- 8,140± SF premier office space on Amelia Island
- Well appointed with nice combination of private offices and open floor plans
- Split level floor plan with 4 levels
- Perfect for a corporate office, service sector provider, end user.
- Great visibility on main commercial corridor and centrally located
- One of the nicest office buildings in the submarket, a true show piece
- 54 parking spaces, including 4 handicap