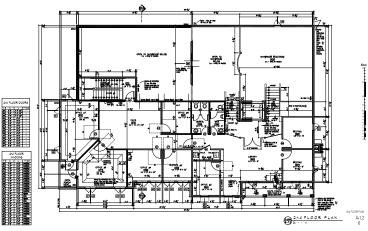

## **FEATURES**

- 8,140± SF premier office space on Amelia Island
- Well appointed with nice combination of private offices and open floor plans
- Split level floor plan with 4 levels
- Perfect for a corporate office, service sector provider, end user.
- Great visibility on main commercial corridor and centrally located
- One of the nicest office buildings in the submarket, a true show piece
- 54 parking spaces, including 4 handicap