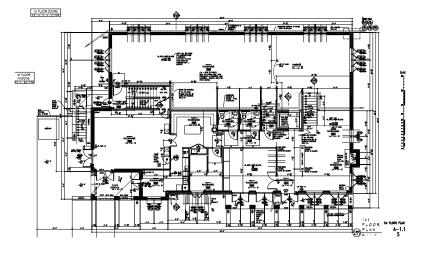

## **FEATURES**

- 8,140± SF premier office space on Amelia Island
- Well appointed with nice combination of private offices and open floor plans
- Split level floor plan with 4 levels
- Perfect for a corporate office, service sector provider, end user.
- Great visibility on main commercial corridor and centrally located
- One of the nicest office buildings in the submarket, a true show piece
- 54 parking spaces, including 4 handicap