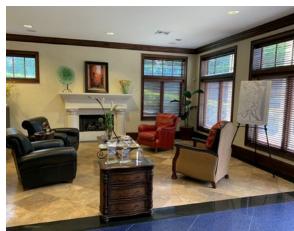

The office at 2425 Sadler Road is a 8,140 square foot premier office space on Amelia Island located along one of the island's major thoroughfares. The office building offers a combination of open floor plans, private offices, and class A finishes.

## **FEATURES**

- 8,140± SF premier office space on Amelia Island
- Well appointed with nice combination of private offices and open floor plans
- Split level floor plan with 4 levels
- Perfect for a corporate office, service sector provider, end user.
- Great visibility on main commercial corridor and centrally located
- One of the nicest office buildings in the submarket, a true show piece
- 54 parking spaces, including 4 handicap