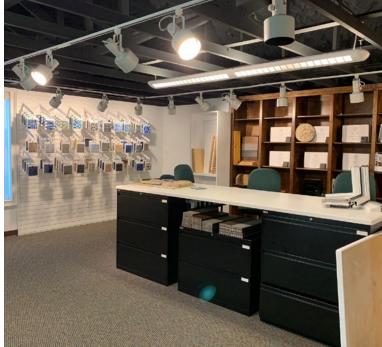

The office at 2425 Sadler Road is a 8,140 square foot premier office space on Amelia Island located along one of the island's major thoroughfares. The office building offers a combination of open floor plans, private offices, and class A finishes.

## **FEATURES**

- 8,140± SF premier office space on Amelia Island
- Well appointed with nice combination of private offices and open floor plans
- Split level floor plan with 4 levels
- Perfect for a corporate office, service sector provider, end user.
- Great visibility on main commercial corridor and centrally located
- One of the nicest office buildings in the submarket, a true show piece
- 54 parking spaces, including 4 handicap