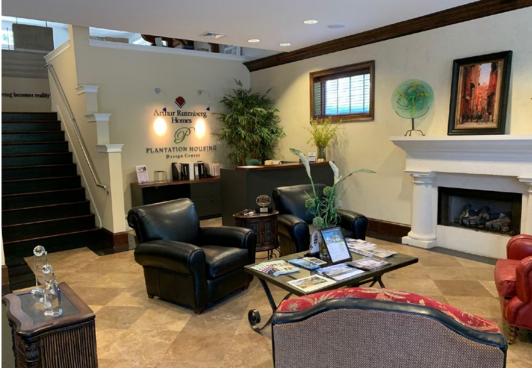

The office at 2425 Sadler Road is a 8,140 square foot premier office space on Amelia Island located along one of the island's major thoroughfares. The office building offers a combination of open floor plans, private offices, and class A finishes.

## **FEATURES**

- 8,140± SF premier office space on Amelia Island
- Well appointed with nice combination of private offices and open floor plans
- Split level floor plan with 4 levels
- Perfect for a corporate office, service sector provider, end user.
- Great visibility on main commercial corridor and centrally located
- One of the nicest office buildings in the submarket, a true show piece
- 54 parking spaces, including 4 handicap