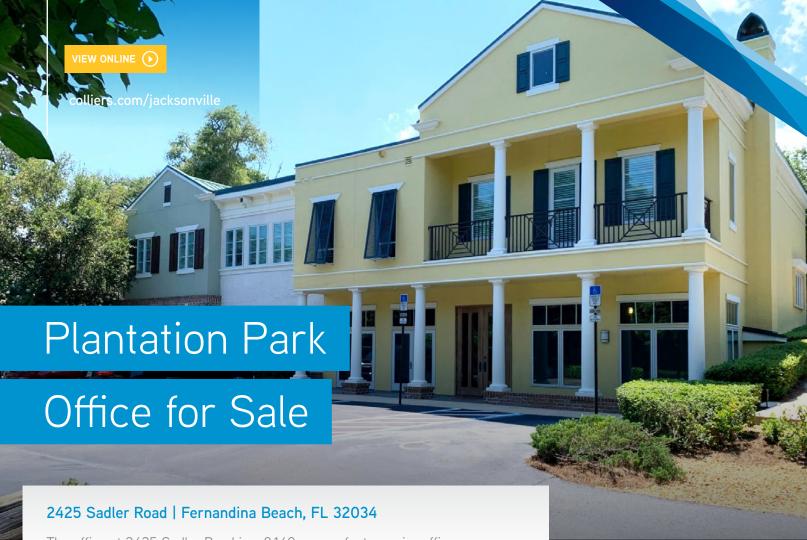

The office at 2425 Sadler Road is a 8,140 square foot premier office space on Amelia Island located along one of the island's major thoroughfares. The office building offers a combination of open floor plans, private offices, and class A finishes.

## **FEATURES**

- 8,140± SF premier office space on Amelia Island
- Well appointed with nice combination of private offices and open floor plans
- Split level floor plan with 4 levels
- Perfect for a corporate office, service sector provider, end user.
- Great visibility on main commercial corridor and centrally located
- One of the nicest office buildings in the submarket, a true show piece
- 54 parking spaces, including 4 handicap

VIEW ONLINE ()

# colliers.com/jacksonville

Contact us: