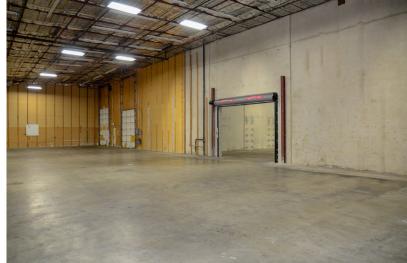

## **OVERVIEW**

Cushman & Wakefield is pleased to offer the opportunity to purchase 1741-1749 Stebbins Drive in in Houston, Texas. This 81,242 square foot office/warehouse facility occupies a 3.15 AC acre site within Town & Country Business Park - a deed restricted park conveniently located in West Houston near City Centre and the Energy Corridor with easy access to Beltway 8 and Interstate 10.

## PROPERTY AT A GLANCE

| Address          | 1741 - 1749 Stebbins Dr.<br>Houston, TX 77043                                            |  |  |  |
|------------------|------------------------------------------------------------------------------------------|--|--|--|
| Rentable Area    | 81,242 square feet                                                                       |  |  |  |
| Site Size        | 3.15 AC                                                                                  |  |  |  |
| Construction     | Tilt-wall Construction                                                                   |  |  |  |
| Clear Height     | 24'                                                                                      |  |  |  |
| Loading          | Eight (8) Dock High Overhead Doors<br>One (1) Oversized Overhead Door<br>Three (3) Ramps |  |  |  |
| HVAC             | Fully Climate Controlled                                                                 |  |  |  |
| Power            | 3 Phase Power                                                                            |  |  |  |
| Year Built       | 2001                                                                                     |  |  |  |
| Sprinkler System | Partial Sprinkler System                                                                 |  |  |  |
| Parking          | 84 Surface Spaces                                                                        |  |  |  |
|                  |                                                                                          |  |  |  |