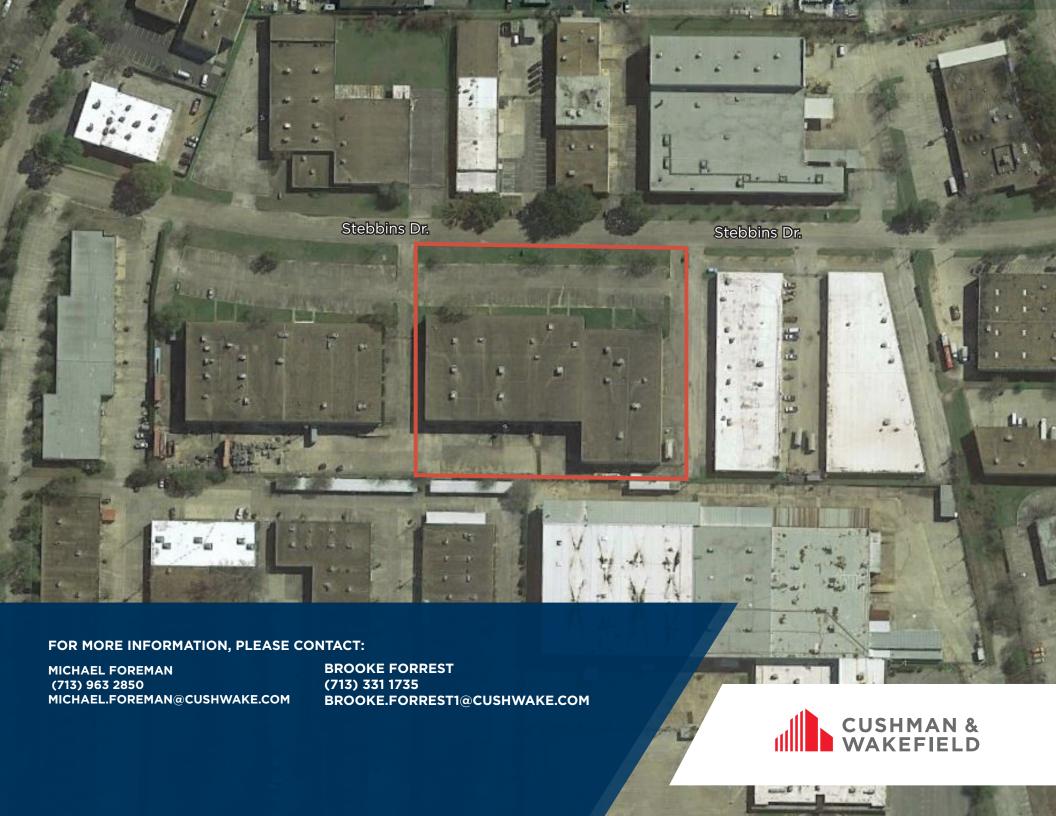

## **OVERVIEW**

Cushman & Wakefield is pleased to offer the opportunity to purchase 1741-1749 Stebbins Drive in in Houston, Texas. This 81,242 square foot office/warehouse facility occupies a 3.15 AC acre site within Town & Country Business Park - a deed restricted park conveniently located in West Houston near City Centre and the Energy Corridor with easy access to Beltway 8 and Interstate 10.

## PROPERTY AT A GLANCE

| Address          | 1741 - 1749 Stebbins Dr.<br>Houston, TX 77043                                            |  |  |  |
|------------------|------------------------------------------------------------------------------------------|--|--|--|
| Rentable Area    | 81,242 square feet                                                                       |  |  |  |
| Site Size        | 3.15 AC                                                                                  |  |  |  |
| Construction     | Tilt-wall Construction                                                                   |  |  |  |
| Clear Height     | 24'                                                                                      |  |  |  |
| Loading          | Eight (8) Dock High Overhead Doors<br>One (1) Oversized Overhead Door<br>Three (3) Ramps |  |  |  |
| HVAC             | Fully Climate Controlled                                                                 |  |  |  |
| Power            | 3 Phase Power                                                                            |  |  |  |
| Year Built       | 2001                                                                                     |  |  |  |
| Sprinkler System | Partial Sprinkler System                                                                 |  |  |  |
| Parking          | 84 Surface Spaces                                                                        |  |  |  |
|                  |                                                                                          |  |  |  |