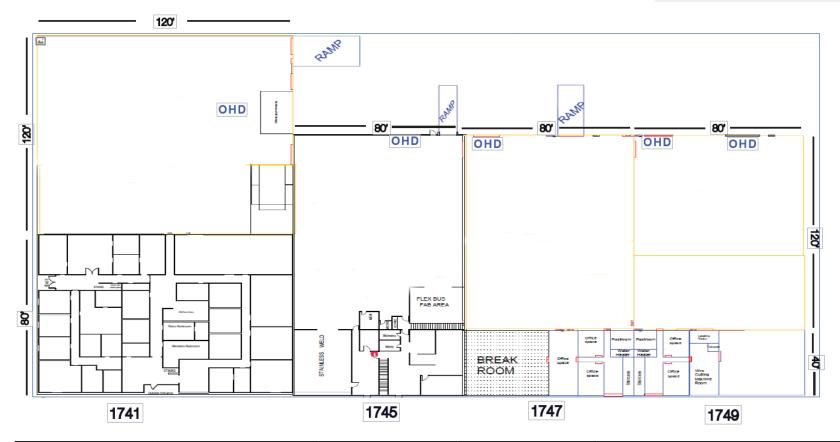

## PROPERTY AT A GLANCE

| Address          | 1741 - 1749 Stebbins Dr.<br>Houston, TX 77043                                            |  |  |  |
|------------------|------------------------------------------------------------------------------------------|--|--|--|
| Rentable Area    | 81,242 square feet                                                                       |  |  |  |
| Site Size        | 3.15 AC                                                                                  |  |  |  |
| Construction     | Tilt-wall Construction                                                                   |  |  |  |
| Clear Height     | 24'                                                                                      |  |  |  |
| Loading          | Eight (8) Dock High Overhead Doors<br>One (1) Oversized Overhead Door<br>Three (3) Ramps |  |  |  |
| HVAC             | Fully Climate Controlled                                                                 |  |  |  |
| Power            | 3 Phase Power                                                                            |  |  |  |
| Year Built       | 2001                                                                                     |  |  |  |
| Sprinkler System | Partial Sprinkler System                                                                 |  |  |  |
| Parking          | 84 Surface Spaces                                                                        |  |  |  |
|                  |                                                                                          |  |  |  |

|               | 1st Floor Footprint | 1st Floor Office | 2nd Floor NRA | Warehouse | Total NRA |
|---------------|---------------------|------------------|---------------|-----------|-----------|
| 1741 Stebbins | 24,000              | 9,600            | 9,600         | 14,400    | 33,600    |
| 1745 Stebbins | 12,800              | 3,200            | 2,842         | 9,600     | 15,642    |
| 1747 Stebbins | 12,800              | 3,200            | 3,200         | 9,600     | 16,000    |
| 1749 Stebbins | 12,800              | 3,200            | 3,200         | 9,600     | 16,000    |
|               | 62,400              | 19,200           | 18,842        | 43,200    | 81,242    |