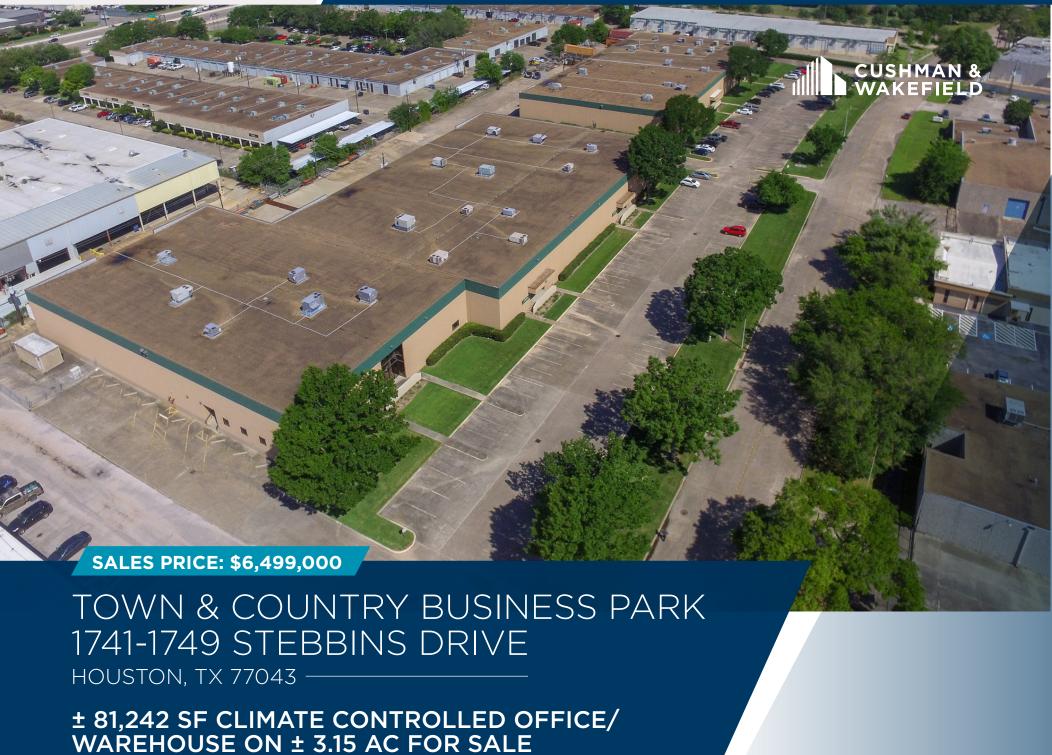

## **OVERVIEW**

Cushman & Wakefield is pleased to offer the opportunity to purchase 1741-1749 Stebbins Drive in in Houston, Texas. This 81,242 square foot office/warehouse facility occupies a 3.15 AC acre site within Town & Country Business Park - a deed restricted park conveniently located in West Houston near City Centre and the Energy Corridor with easy access to Beltway 8 and Interstate 10.

## PROPERTY AT A GLANCE

| Address          | 1741 - 1749 Stebbins Dr.<br>Houston, TX 77043                                            |  |  |  |
|------------------|------------------------------------------------------------------------------------------|--|--|--|
| Rentable Area    | 81,242 square feet                                                                       |  |  |  |
| Site Size        | 3.15 AC                                                                                  |  |  |  |
| Construction     | Tilt-wall Construction                                                                   |  |  |  |
| Clear Height     | 24'                                                                                      |  |  |  |
| Loading          | Eight (8) Dock High Overhead Doors<br>One (1) Oversized Overhead Door<br>Three (3) Ramps |  |  |  |
| HVAC             | Fully Climate Controlled                                                                 |  |  |  |
| Power            | 3 Phase Power                                                                            |  |  |  |
| Year Built       | 2001                                                                                     |  |  |  |
| Sprinkler System | Partial Sprinkler System                                                                 |  |  |  |
| Parking          | 84 Surface Spaces                                                                        |  |  |  |
|                  |                                                                                          |  |  |  |