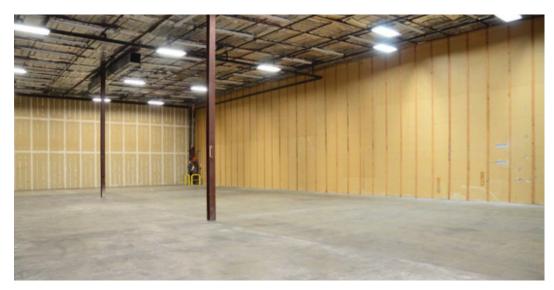

## **OVERVIEW**

Cushman & Wakefield is pleased to offer the opportunity to purchase 1741-1749 Stebbins Drive in in Houston, Texas. This 81,242 square foot office/warehouse facility occupies a 3.15 AC acre site within Town & Country Business Park - a deed restricted park conveniently located in West Houston near City Centre and the Energy Corridor with easy access to Beltway 8 and Interstate 10.

## PROPERTY AT A GLANCE

| Address          | 1741 - 1749 Stebbins Dr.<br>Houston, TX 77043                                            |  |  |  |
|------------------|------------------------------------------------------------------------------------------|--|--|--|
| Rentable Area    | 81,242 square feet                                                                       |  |  |  |
| Site Size        | 3.15 AC                                                                                  |  |  |  |
| Construction     | Tilt-wall Construction                                                                   |  |  |  |
| Clear Height     | 24'                                                                                      |  |  |  |
| Loading          | Eight (8) Dock High Overhead Doors<br>One (1) Oversized Overhead Door<br>Three (3) Ramps |  |  |  |
| HVAC             | Fully Climate Controlled                                                                 |  |  |  |
| Power            | 3 Phase Power                                                                            |  |  |  |
| Year Built       | 2001                                                                                     |  |  |  |
| Sprinkler System | Partial Sprinkler System                                                                 |  |  |  |
| Parking          | 84 Surface Spaces                                                                        |  |  |  |
|                  |                                                                                          |  |  |  |