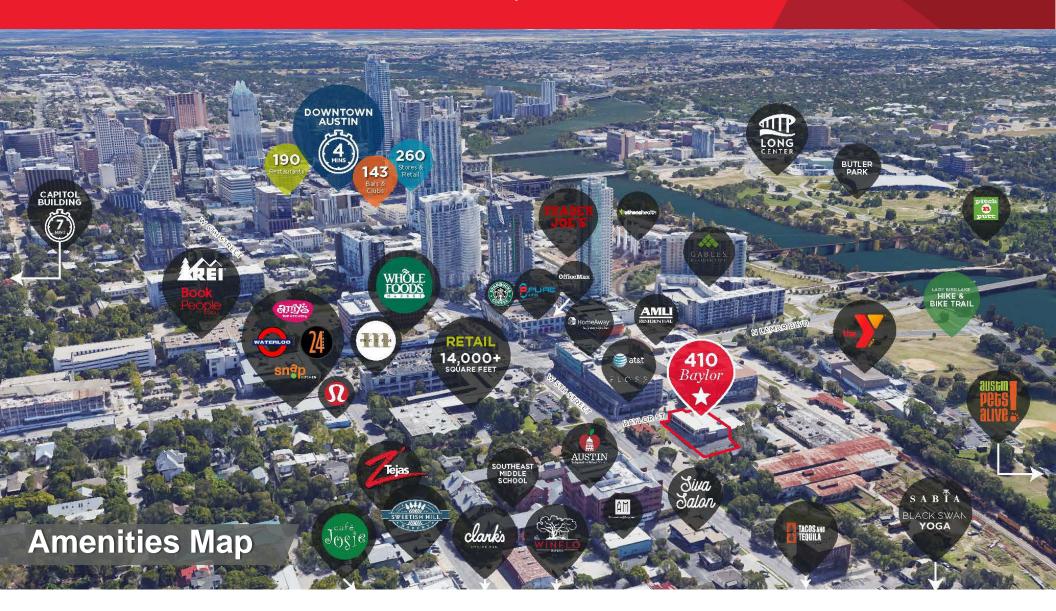

# Leasing Terms: Call For Information Property Highlights

- 4,728 RSF Lower Level Space Available
- Amazing location in the heart of the Market District just west of Downtown
- Abundant walkable amenities (see amenities map)
- Close proximity to Lady Bird Hike & Bike Trial and Zilker Park
- Walk to work 2282 apartment units within 5 block radius
- Free Surface parking 2.75:1,000
- Exterior signage available | excellent corporate visibility & branding
- Zoning: LI-CO-NP