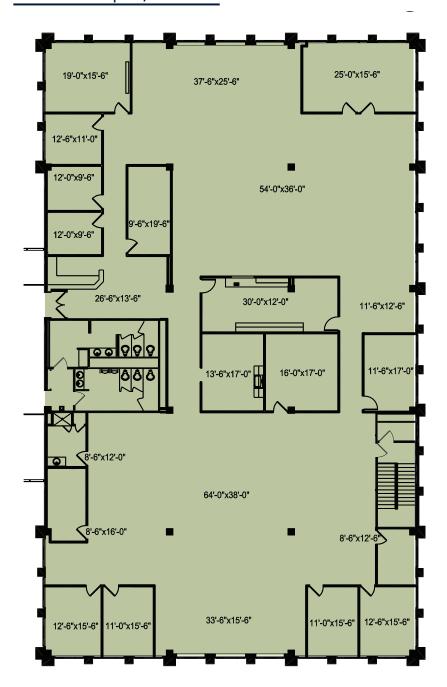

## Denver West Office Park

BUILDING

SUITE 350 | 11,520 RSF

1726 COLE BOULEVARD | LAKEWOOD, COLORADO

**SUITE 350 | 11,520 RSF** 

www.denverwest.com

## **ENTIRE FLOORPLATE**