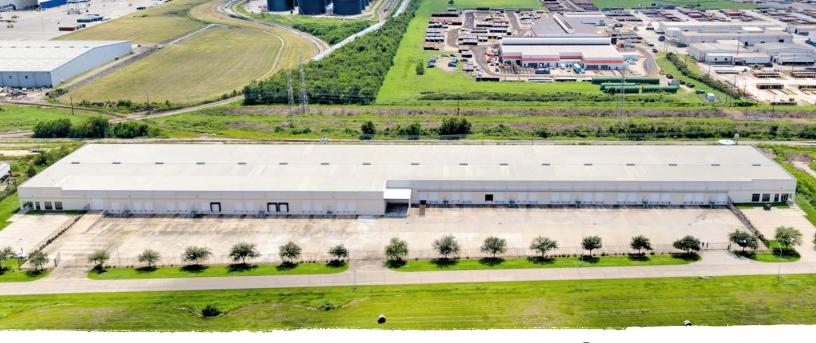

# ±129,527 SF dock high office/warehouse on 7.36 AC

# Cedar Crossing Distribution Center 3710 Cedar Boulevard Baytown, TX 77520

# +129,527 SF dock high office/warehouse on 7.36 AC

Cedar Crossing Distribution Center 3710 Cedar Blvd | Baytown, TX 77520