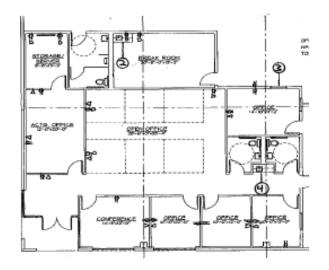

- Office Area: 2 office areas totaling 4,123 SF

- Clear height: 22'

- Configuration: Front-load

 Loading: Thirty-two (32) dock high doors, one (1) oversized drive-in ramp

Column Spacing: 50' x 50'Building Depth: 135' to 168'