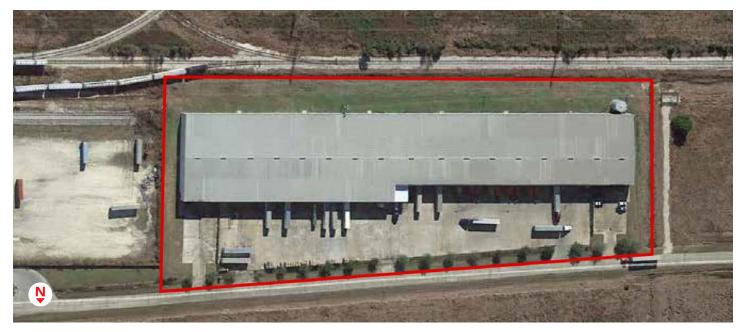

# Cedar Crossing Distribution Center 3710 Cedar Boulevard Baytown, TX 77520

# +129,527 SF dock high office/warehouse on 7.36 AC

Cedar Crossing Distribution Center 3710 Cedar Blvd | Baytown, TX 77520