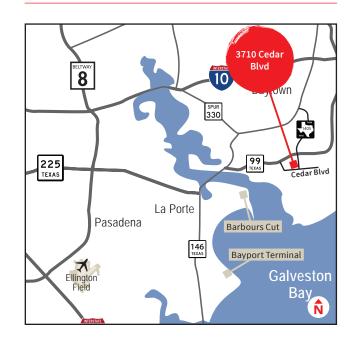

# Cedar Crossing Distribution Center 3710 Cedar Boulevard Baytown, TX 77520

# +129,527 SF dock high office/warehouse on 7.36 AC

Cedar Crossing Distribution Center 3710 Cedar Blvd | Baytown, TX 77520