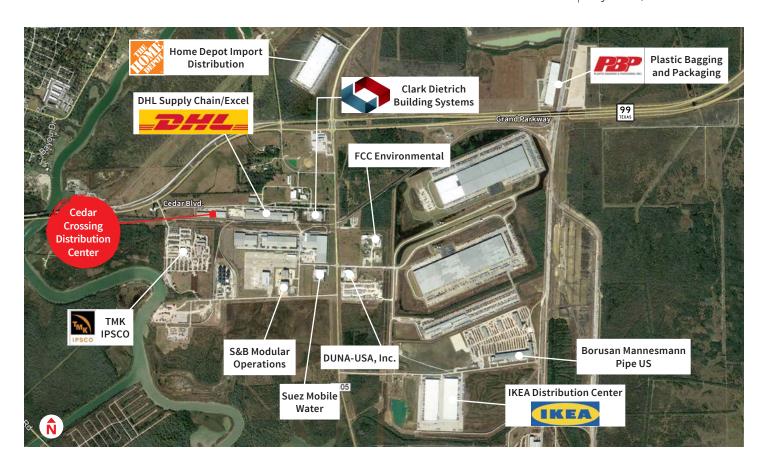

epth: 135' to 168'

- Electrical Supply: 3 phase | 480/277 volts | 2,500 amps

Truck Court: Fenced/securedParking: 40 employee spaces

Lease Rate / Sales Price: Please contact broker for pricing



# Cedar Crossing Distribution Center 3710 Cedar Boulevard Baytown, TX 77520

#### **Richard Quarles, SIOR**

+1 713 888 4019

richard.quarles@am.jll.com

#### **David Holland**

+1 713 888 4095

david.holland@am.jll.com



# For Lease or Sale

# +129,527 SF dock high office/warehouse on 7.36 AC

Cedar Crossing Distribution Center 3710 Cedar Blvd | Baytown, TX 77520

### Site Plan



#### East End office | 2,635 SF



## West End office | 1,488 SF





# For Lease or Sale

# +129,527 SF dock high office/warehouse on 7.36 AC

Cedar Crossing Distribution Center 3710 Cedar Blvd | Baytown, TX 77520