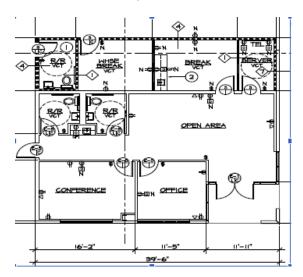

ght: 22'

- Configuration: Front-load

 Loading: Thirty-two (32) dock high doors, one (1) oversized drive-in ramp

Column Spacing: 50' x 50'Building Depth: 135' to 168'

- Electrical Supply: 3 phase | 480/277 volts | 2,500 amps

Truck Court: Fenced/securedParking: 40 employee spaces

Lease Rate / Sales Price: Please contact broker for pricing



# Cedar Crossing Distribution Center 3710 Cedar Boulevard Baytown, TX 77520

#### **Richard Quarles, SIOR**

+1 713 888 4019

richard.quarles@am.jll.com

#### **David Holland**

+1 713 888 4095

david.holland@am.jll.com



# For Lease or Sale

# +129,527 SF dock high office/warehouse on 7.36 AC

Cedar Crossing Distribution Center 3710 Cedar Blvd | Baytown, TX 77520

### Site Plan



#### East End office | 2,635 SF



## West End office | 1,488 SF





# For Lease or Sale

# +129,527 SF dock high office/warehouse on 7.36 AC

Cedar Crossing Distribution Center 3710 Cedar Blvd | Baytown, TX 77520