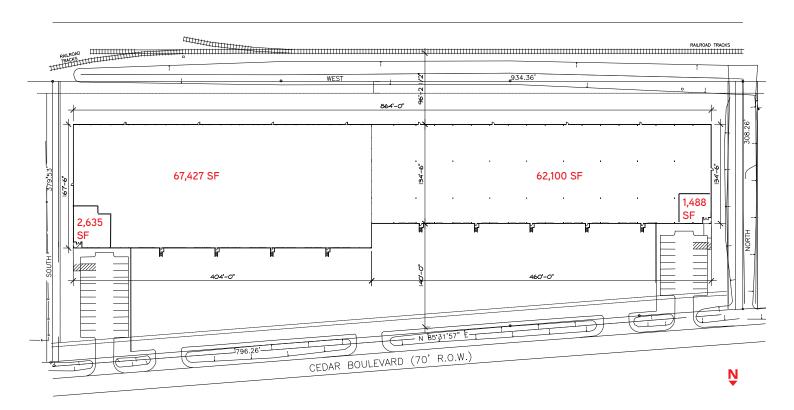

## Site features:

- Total Size: 129,527 SF on 7.36 AC (Divisible)

East End: 67,427 SF±2,635 SF office

– ESFR sprinkler system

West End: 62,100 SF

- ±1.488 SF office

- Foam sprinkler system - can be converted to ESFR

### Site Plan

#### East End office | 2,635 SF

## West End office | 1,488 SF