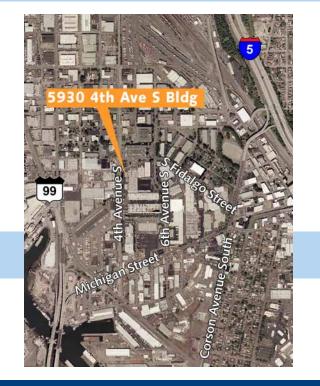

# 5930 4th Avenue South Building 5930 4th Avenue South, Seattle, WA



# **Features**

- 80,200 sq ft available
- 10,000 sq ft office
- 4th Avenue South exposure
- Design Center District
- 16 dock-high doors
- 22' clear height
- Shell lease rate: \$0.45 per sq ft, per month, NNN
- Office lease rate: \$0.70 per sq ft, per month, NNN
- Will divide to 20,600 Sq Ft

# Contact

Jim Kidder, SIOR 206.248.7328 jkidder@gvakm.com

www.gvakm.com

**Ted McCaffray** 206.248.7336 tedm@gvakm.com



This information supplied herein is from sources we deem reliable. It is provided without any representation, warranty or guarantee, expressed or implied as to its accuracy. Prospective Buyer or Tenant should conduct an independent investigation and verification of all matters deemed to be material, including, but not limited to, statements of income and expenses. Consult your attorney, accountant, or other professional advisor.



### 5930 4th Avenue South Building 5930 4th Avenue South, Seattle, WA

4th Avenue South 362.7 Leased Two Story Office თ 288.72 452.39 180 390 Office 277.88 5930 4th Avenue South EASED Seattle, WA 129.49 North ₽

257.3

# FOR LEASE

## Contact

Jim Kidder, SIOR 206.248.7328 jkidder@gvakm.com Ted McCaffray 206.248.7336 tedm@gvakm.com

www.gvakm.com

This informa