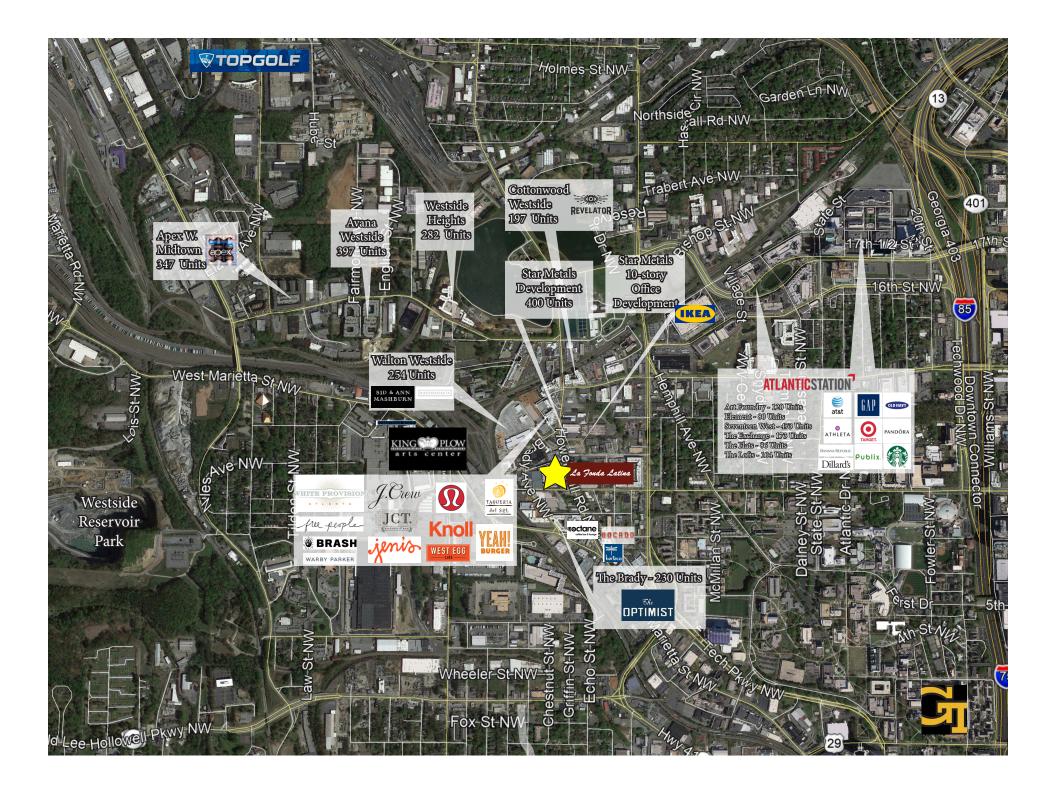

### **PROPERTY OVERVIEW**

1016 Lofts is located in the heart of the West Midtown commercial district, one of the hottest and fastest growing in-town submarkets of Metro Atlanta. 1016 Lofts features 265 luxury apartments above street front commercial space with great exposure and visibility at the intersection of 10<sup>th</sup> Street and Howell Mill Road. 1016 lofts has a rare commercial vacancy that would be ideal for a restaurant or retail use.

West Midtown has become a culinary hotspot and has recently become one of metro Atlanta's most chic, walkable and enjoyable urban settings in Metro Atlanta, with a variety of great restaurants and upscale retailers within a few short city blocks, yet within close proximity of Interstates 75/85, providing great access to and from all points North and South of metro Atlanta. The property is also walking distance from Georgia Tech.