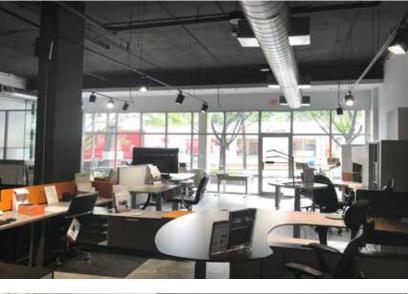

- Open floor plan with high ceilings and ample natural light.
- Currently occupied by an office furnishings office/showroom.
  - Parking is available in the attached parking deck.

## **1016 LOFTS OFFICE/RETAIL SPACE FOR LEASE**

1016 Howell Mill Road, Suite C, Atlanta, GA 30316

1,722 SF Available Retail/Office Space

### Suite C

Information contained herein has been obtained from sources deemed reliable but we cannot guarantee its accuracy. No liability is assumed for errors or omissions.