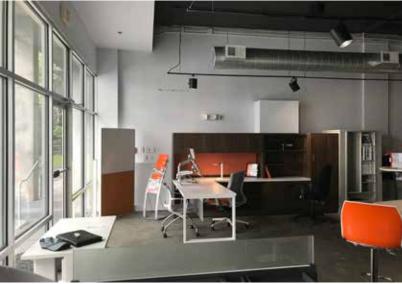

- Open floor plan with high ceilings and ample natural light.
- Currently occupied by an office furnishings office/showroom.
  - Parking is available in the attached parking deck.

## **1016 LOFTS OFFICE/RETAIL SPACE FOR LEASE**

1016 Howell Mill Road, Suite C, Atlanta, GA 30316

1,722 SF Available Retail/Office Space

### Suite C

Information contained herein has been obtained from sources deemed reliable but we cannot guarantee its accuracy. No liability is assumed for errors or omissions.