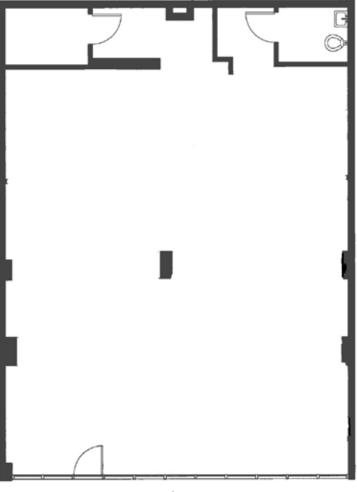

## **1016 LOFTS OFFICE/RETAIL SPACE FOR LEASE**

1016 Howell Mill Road, Suite C, Atlanta, GA 30316

1,722 SF Available Retail/Office Space

### Suite C

Information contained herein has been obtained from sources deemed reliable but we cannot guarantee its accuracy. No liability is assumed for errors or omissions.