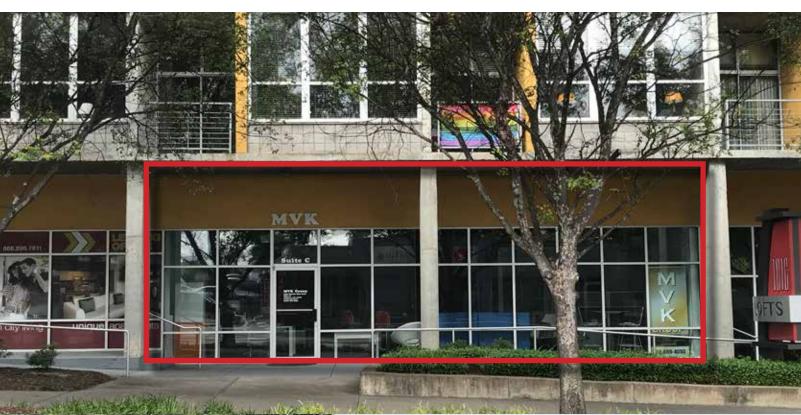

# **1016 LOFTS OFFICE/RETAIL SPACE FOR LEASE**

1016 Howell Mill Road, Suite C, Atlanta, GA 30316

#### SPACE HIGHLIGHTS

• Rare availability for highly visible retail or office space with excellent visibility at 1016 Lofts on Howell Mill Road near 10th Street in the heart of West Midtown.

OAKHURST

R E A L T Y PARTNERS

### **PROPERTY OVERVIEW**

1016 Lofts is located in the heart of the West Midtown commercial district, one of the hottest and fastest growing in-town submarkets of Metro Atlanta. 1016 Lofts features 265 luxury apartments above street front commercial space with great exposure and visibility at the intersection of 10<sup>th</sup> Street and Howell Mill Road. 1016 lofts has a rare commercial vacancy that would be ideal for a restaurant or retail use.

## **1016 LOFTS OFFICE/RETAIL SPACE FOR LEASE**

1016 Howell Mill Road, Suite C, Atlanta, GA 30316

1,722 SF Available Retail/Office Space

### Suite C

Information contained herein has been obtained from sources deemed reliable but we cannot guarantee its accuracy. No liability is assumed for errors or omissions.