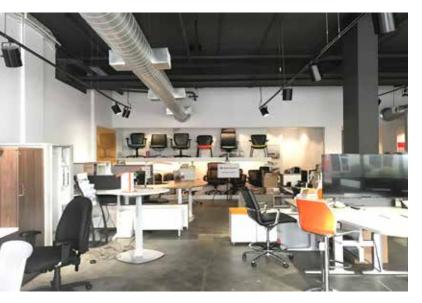

- Open floor plan with high ceilings and ample natural light.
- Currently occupied by an office furnishings office/showroom.
  - Parking is available in the attached parking deck.

## **1016 LOFTS OFFICE/RETAIL SPACE FOR LEASE**

1016 Howell Mill Road, Suite C, Atlanta, GA 30316

1,722 SF Available Retail/Office Space

### Suite C

Information contained herein has been obtained from sources deemed reliable but we cannot guarantee its accuracy. No liability is assumed for errors or omissions.