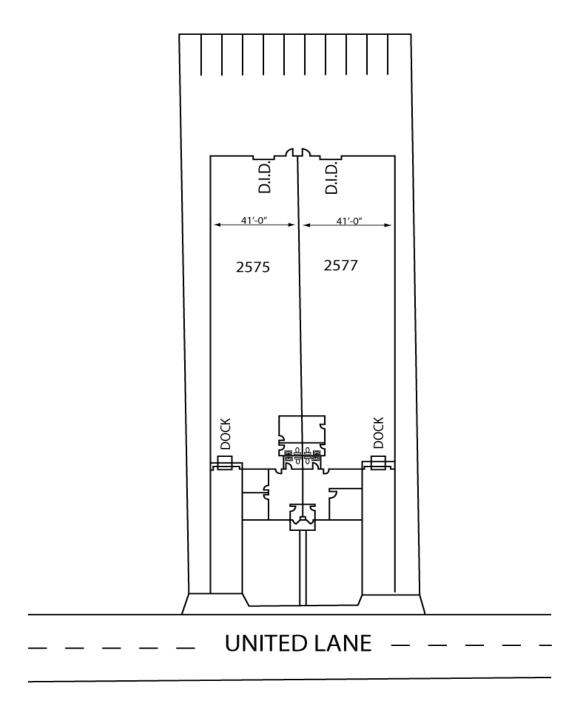

# **LAYOUT**

Industrial Real Estate Investment, Brokerage and Management

970 N. Oaklawn Avenue, Elmhurst, Illinois 60126 TEL: 630-333-1900 FAX: 630-333-1910

## **Building Specifications**

Available Size: 7,650 SF Building Size: 15,300 SF

Office: 10%
Ceiling Height: 14.5'
Loading: 1 Dock

1 Drive-in Door

Power: 200 Amps, 120/208 Volts

Heat: Gas Forced Air

Real Estate Taxes: Included with Current Stop
CAM: Included with Current Stop