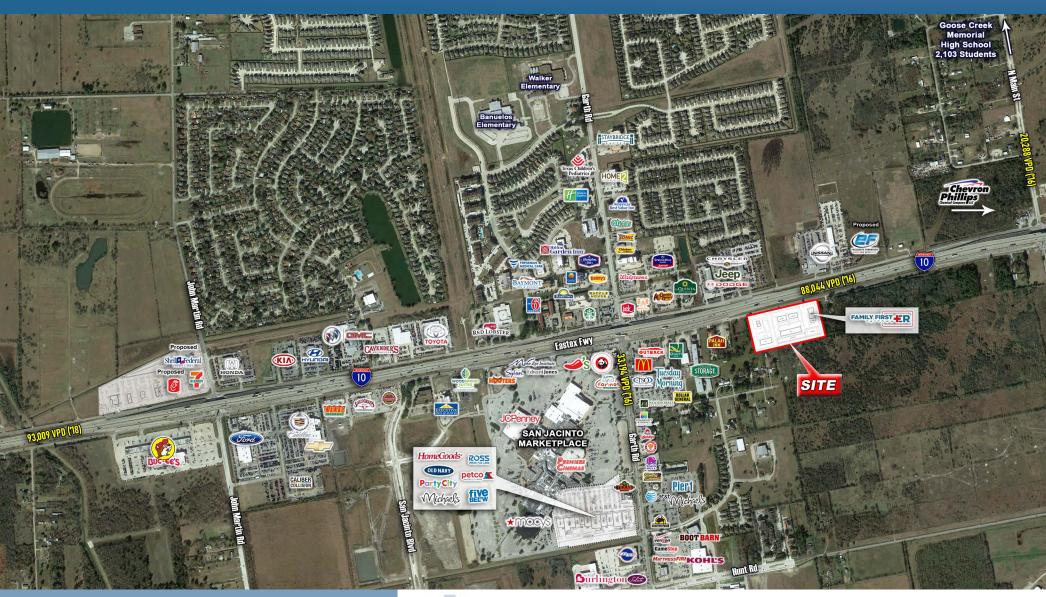

#### Property Features

- Now Leasing for Retail, Restaurant and Medical Tenants
- Pad Site Available for Ground Lease or BTS
- FAMILY FIRST

Family First Emergency Room Coming Soon (15,000 SF)

- 900 Feet of Freeway Frontage
- 9.3 Acre Project with Outdoor Patio Seating and Green Space

Traffic Counts: I-10/East Fwy: 88,034 VPD

(TXDOT 2016) Garth Rd: 33,194 VPD | Main St: 20,263 VPD

The information herein has been obtained from sources believed reliable, however, S & P Interests, LLC does not guarantee, warranty or make any representations to the completeness or accuracy thereof. The information pertaining to this property is subject to errors, omissions, change of price, or conditions, prior to sale or lease, or the withdrawal of this offer without notice.