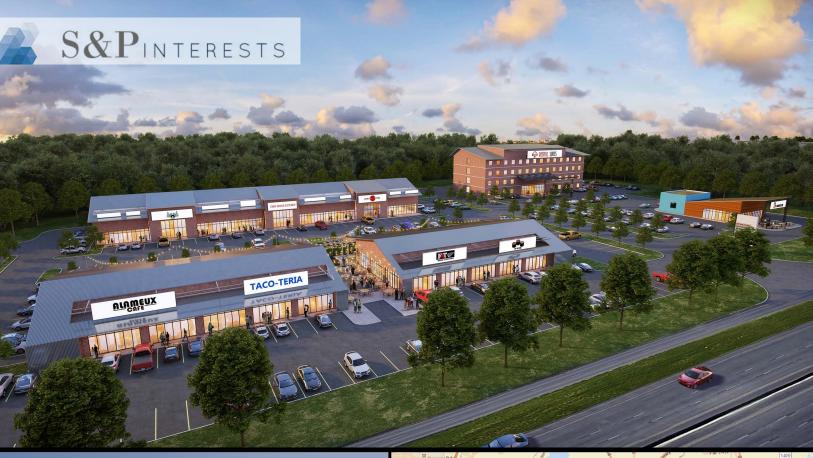

# BAYTOWN MIXED USE PROJECT - SPACE FOR LEASE, GROUND LEASE OR BUILD TO SUIT

#### Property Features

- Now Leasing for Retail, Restaurant and Medical Tenants
- Pad Site Available for Ground Lease or BTS
- FAMILY FIRST

Family First Emergency Room Coming Soon (15,000 SF)

- 900 Feet of Freeway Frontage
- 9.3 Acre Project with Outdoor Patio Seating and Green Space