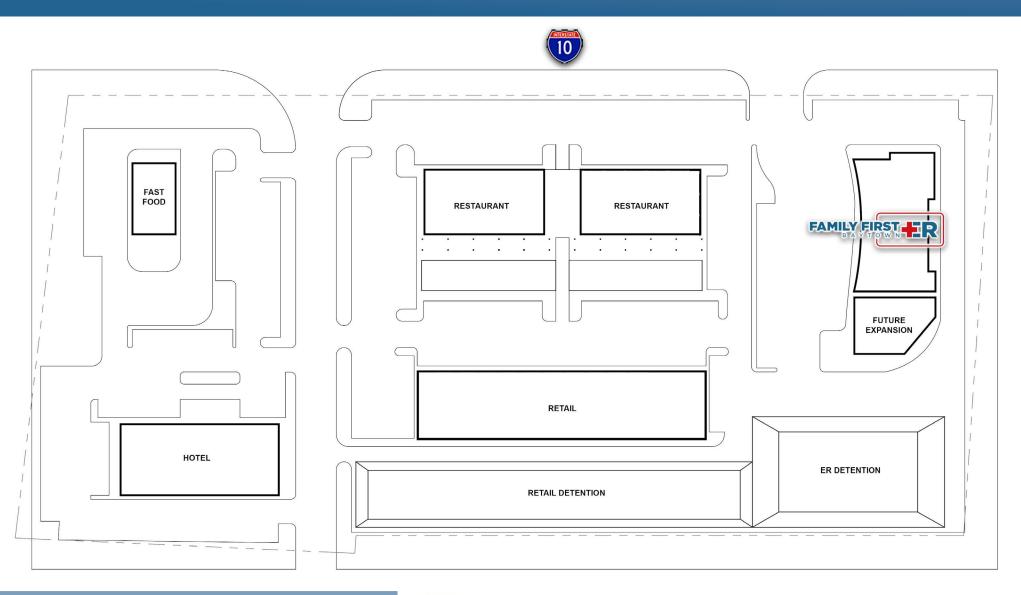

#### Property Features

- Now Leasing for Retail, Restaurant and Medical Tenants
- Pad Site Available for Ground Lease or BTS
- FAMILY FIRST

Family First Emergency Room Coming Soon (15,000 SF)

- 900 Feet of Freeway Frontage
- 9.3 Acre Project with Outdoor Patio Seating and Green Space