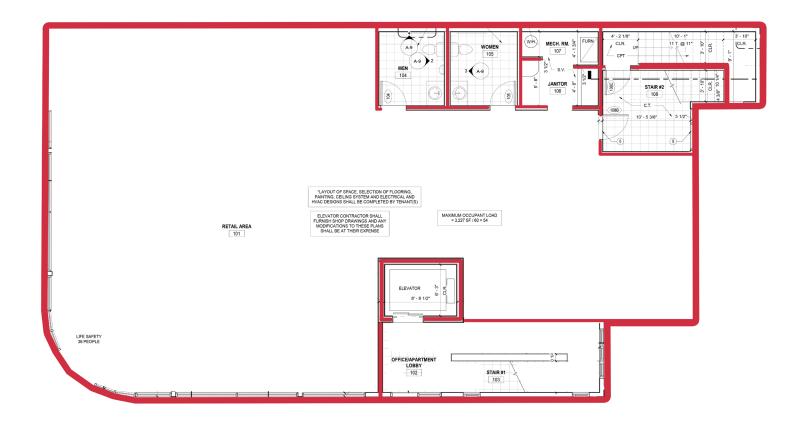

## First Floor Retail Space Floor Plan

4100 Edison Lakes Parkway, Suite 350 Mishawaka, Indiana 574.271.4060 574.271.4292 Fax

www.cressy.com

Global Brokerage Division of Cressy Commercial Real Estate