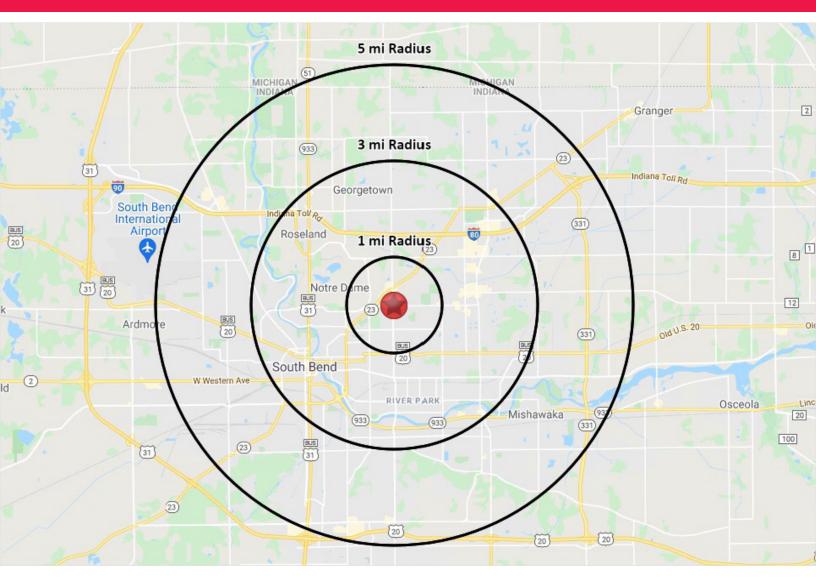

#### Location

The property is located at the high-traffic, signalized corner of Edison Road and N. Ironwood Drive. The building is just minutes from the University of Notre Dame, Saint Mary's College, Holy Cross College and Indiana University-South Bend (IUSB). Also close by is the newer Eddy Street Commons, the University Park Mall Trade Area and many other commercial, retail and residential developments.

| 2021 DEMOGRAPHICS        | 1 MILE    | 3 MILE    | 5 MILE    |
|--------------------------|-----------|-----------|-----------|
| POPULATION               | 9,975     | 91,823    | 183,866   |
| NUMBER OF HOUSEHOLDS     | 3,988     | 36,478    | 71,615    |
| AVERAGE HOUSEHOLD INCOME | \$61,615  | \$61,509  | \$65,262  |
| MEDIAN HOME VALUE        | \$127,799 | \$166,469 | \$175,997 |