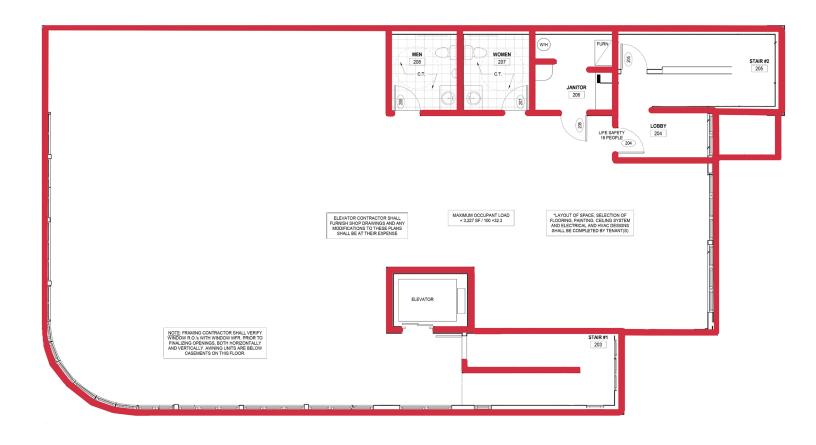

## First Floor Retail Space Floor Plan

4100 Edison Lakes Parkway, Suite 350 Mishawaka, Indiana 574.271.4060 574.271.4292 Fax

www.cressy.com

Global Brokerage Division of Cressy Commercial Real Estate

- There is 3,227 SF of retail space on the first floor. Perfect for a small showroom or any retailer looking for an open concept.
- The second floor has 3,227 SF of professional class A office space. This space is ideal for satellite offices, medical offices, lawyers, accountants and more.
- The third floor offers a 3,096 SF 3 bedroom/3 bathroom high end, luxury apartment with top of the line fixtures and finishes.
- The remaining 350 SF is utilized by the elevator & stairwell.