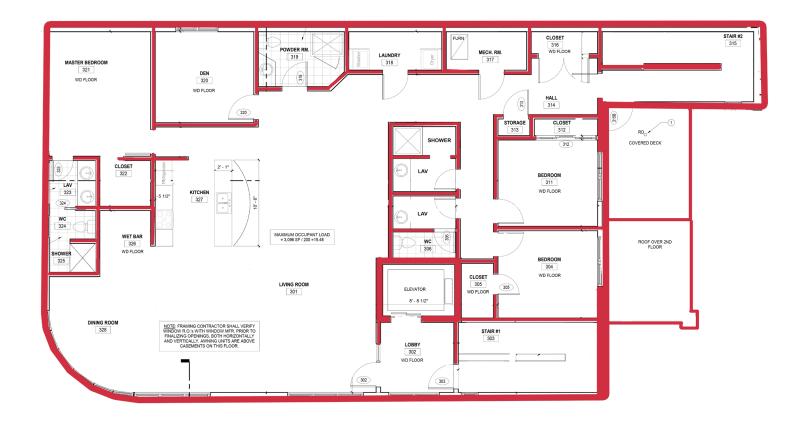

### **Third Floor Apartment Floor Plan**

4100 Edison Lakes Parkway, Suite 350 Mishawaka, Indiana 574.271.4060 574.271.4292 Fax

www.cressy.com

Global Brokerage Division of Cressy Commercial Real Estate

LINA BAKHIL DALLOUL, MBA

- There is 3,227 SF of retail space on the first floor. Perfect for a small showroom or any retailer looking for an open concept.
- The second floor has 3,227 SF of professional class A office space. This space is ideal for satellite offices, medical offices, lawyers, accountants and more.
- The third floor offers a 3,096 SF 3 bedroom/3 bathroom high end, luxury apartment with top of the line fixtures and finishes.
- The remaining 350 SF is utilized by the elevator & stairwell.