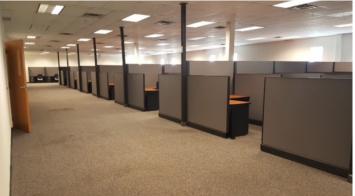

made nor is any to be implied as to the conditions imposed by our principal.

Although all

**Office/ Flex Lease** 

Suite 100 - 20,000 SqFt——

- Call Center Build Out Space is currently set up for a dense office configuration. Included are over 150 + cubicles.
  - Optimal Con iguration Ideal mix of open and private office areas, three loading docks, and back office/ training space
- Tech Ready Floor and column power, CAT-5e wiring, and ample power - the space is perfect for tech support or any office operation