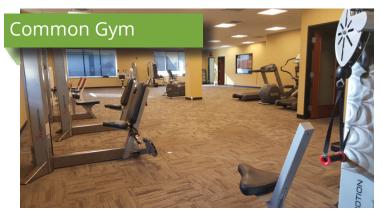

# Turn-Key Call Center or Back O ice Use 4,000 - 47,000 SF

Heavy Parking Available \$13.00 psf Full Service (Net Janitorial)

**Improvements Underway** - Lobby upgrades, outdoor patio, resurfaced parking lot, & a workout facility.