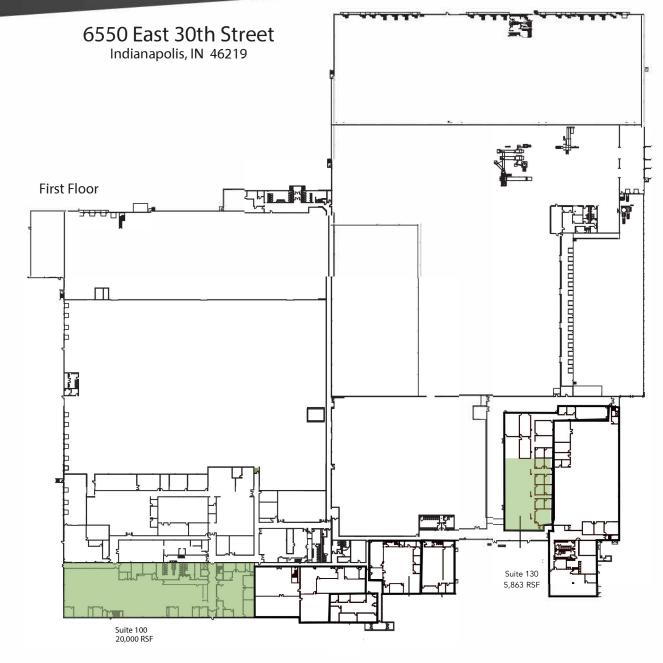

# Large Office Space Available

6550 E 30th Street Indianapolis, IN 46219

**Office/ Flex Lease** 

Suite 130 - 5,863 SqFt

- Prominent Entrance With abundant glass, the space is positioned for maximum exposure at the main entrance of the building.
- Private & Open Office Mix Back private offices and conference rooms. Open area for cubes and administrative staff.
- In Floor Power Floor power allows for unobstructed sight lines throughout the space and easy space configurations.

made nor is any to be implied as to the conditions imposed by our principal.

Although all

**Office/ Flex Lease** 

Suite 100 - 20,000 SqFt——

- Call Center Build Out Space is currently set up for a dense office configuration. Included are over 150 + cubicles.
  - Optimal Con iguration Ideal mix of open and private office areas, three loading docks, and back office/ training space
- Tech Ready Floor and column power, CAT-5e wiring, and ample power - the space is perfect for tech support or any office operation