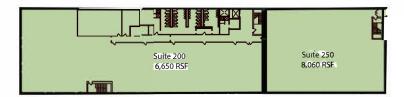

**Office/ Flex Lease** 

Suite 200 - 16,650 SqFt-

- **Small Call Center** Space is ideal for a small call center or disaster recovery site. All open space with immediate access to restrooms and elevator.
- Cubicles Space comes included with 185+ lightly used cubicles from previous operation.
- Wired & Ready The space has proper CAT-5 wiring in-place and ready to begin operation for multiple uses.

### **Office/ Flex Lease**

Suite 250 - 8,060 SqFt

- Shell Space- Space is ready to be built-out for any office or support use.
- Abundant Natural Light With abundant natrual light coming from the window-line in the space, it is an ideal situation for an open office.
- Private and Secluded- The space is secluded and offers the privacy desired by tenants and many office users.