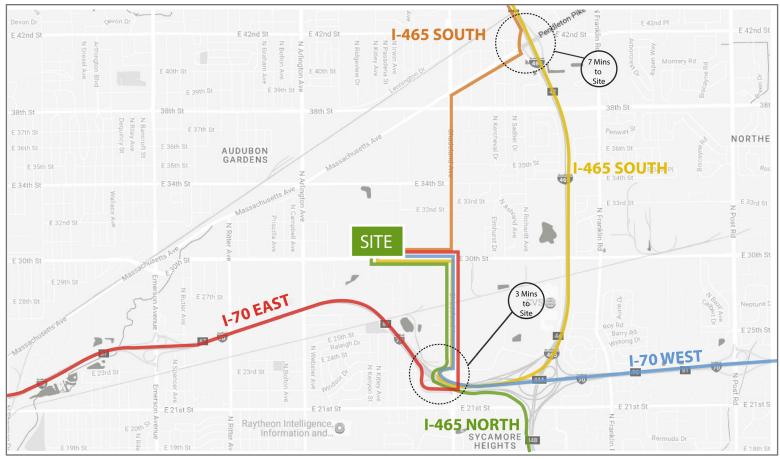

### Area Access

**Immediate Availability** - Property has available space to accommodate immediate call centers, back office space and all other uses!

**Easy Commuting** - The property is immediately accessible from I-70 and I-465 allowing access to a larger potential workforce.