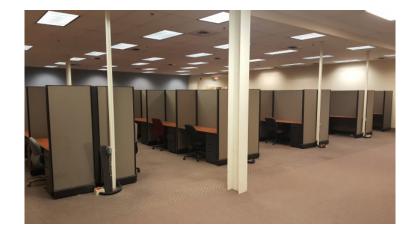

made nor is any to be implied as to the conditions imposed by our principal.

Although all

**Office/ Flex Lease** 

Suite 100 - 20,000 SqFt——

- Call Center Build Out Space is currently set up for a dense office configuration. Included are over 150 + cubicles.
  - Optimal Con iguration Ideal mix of open and private office areas, three loading docks, and back office/ training space
- Tech Ready Floor and column power, CAT-5e wiring, and ample power - the space is perfect for tech support or any office operation