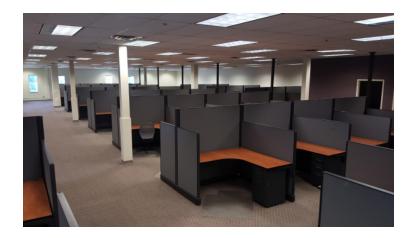

made nor is any to be implied as to the conditions imposed by our principal.

Although all

**Office/ Flex Lease** 

Suite 100 - 20,000 SqFt——

- Call Center Build Out Space is currently set up for a dense office configuration. Included are over 150 + cubicles.
  - Optimal Con iguration Ideal mix of open and private office areas, three loading docks, and back office/ training space
- Tech Ready Floor and column power, CAT-5e wiring, and ample power - the space is perfect for tech support or any office operation