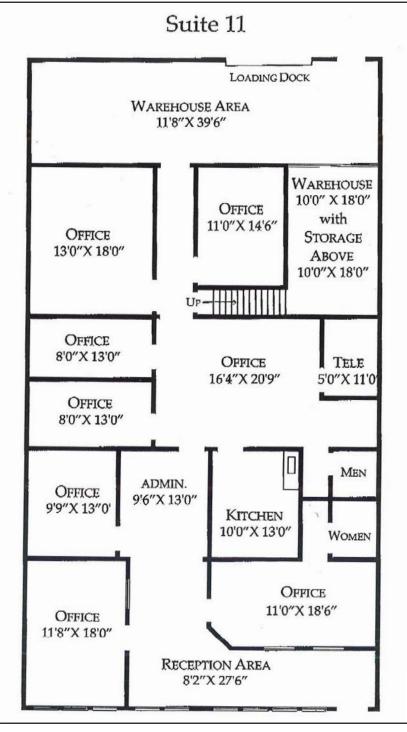

\$16.00/SF plus utilities

Suite 16 - 3,052 +/- SF (Medical)

\$22.00/SF plus utilities

Comments:

- Brand New Pylon Signage Available
- Tenants include:
   Jefferson Medical Transport,
   Royal Motors of Jaguar Leasing,
   Alta Dermatology & Skin Care
   Center, Stat Medical, and
   Breakthru Physical Therapy.
- 1-mile proximity:
   Centennial Mill, Virtua Hospital,
   Voorhees, Design Center,
   Centennial Medical Center.
- Abundant Parking