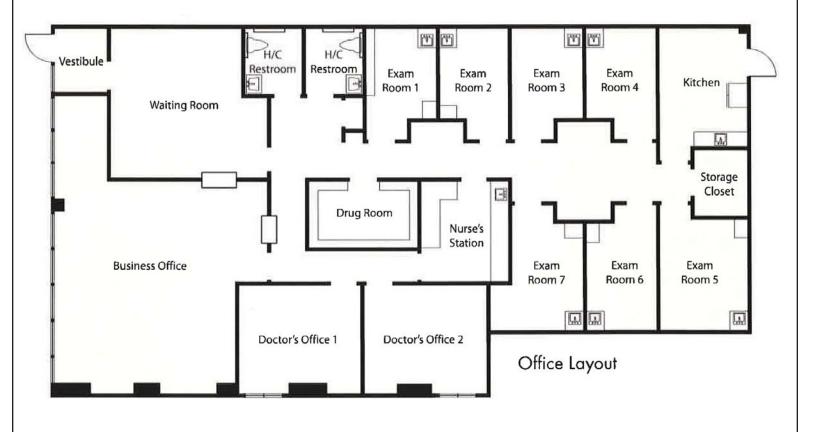

ign Center,
   Centennial Medical Center.
- Abundant Parking

For Further Information, Please Contact:

**Brett Davidoff (Ext. 27)** 

(856) 985-9522 bdavidoff@rosecommercial.com

ALL INFORMATION FURNISHED REGARDING PROPERTY FOR SALE, RENTAL OR FINANCING IS FROM SOURCES DEEMED RELIABLE, BUT NO WARRANTY OR REPRESENTATION IS MADE AS TO THE ACCURACY THEREOF AND SAME IS SUBMITTED SUBJECT TO ERRORS, OMMISSIONS, CHANGE OF PRICE, RENTAL OR OTHER CONDITIONS, PRIOR SALE, LEASE OR FINANCING OR WITHDRAWAL WITHOUT NOTICE. NO LIABILITY OF ANY KIND IS TO BE IMPOSED ON THE BROKER HEREIN.



### OFFICE / FLEX FOR LEASE

2 VOORHEES CORPORATE PARK 701 COOPER ROAD VOORHEES, NJ

#### **EXCLUSIVE LISTING**





### MEDICAL OFFICE FOR LEASE

2 VOORHEES CORPORATE PARK 701 COOPER ROAD VOORHEES, NJ

### Suite 16





# MEDICAL OFFICE FOR LEASE

2 VOORHEES CORPORATE PARK 701 COOPER ROAD VOORHEES, NJ