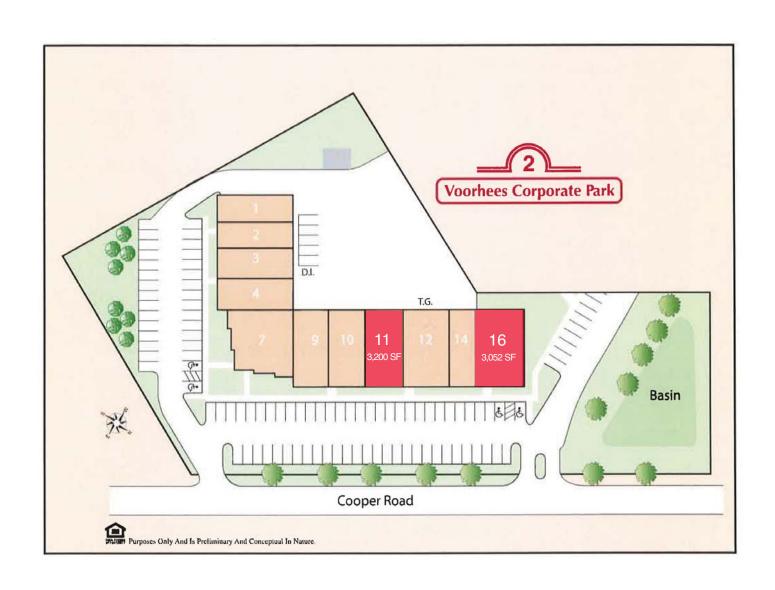

### 2 VOORHEES CORPORATE PARK 701 COOPER ROAD VOORHEES, NJ

\$16.00/SF plus utilities

Suite 16 - 3,052 +/- SF (Medical)

\$22.00/SF plus utilities

Comments:

- Brand New Pylon Signage Available
- Tenants include:
   Jefferson Medical Transport,
   Royal Motors of Jaguar Leasing,
   Alta Dermatology & Skin Care
   Center, Stat Medical, and
   Breakthru Physical Therapy.
- 1-mile proximity:
   Centennial Mill, Virtua Hospital,
   Voorhees, Design Center,
   Centennial Medical Center.
- Abundant Parking