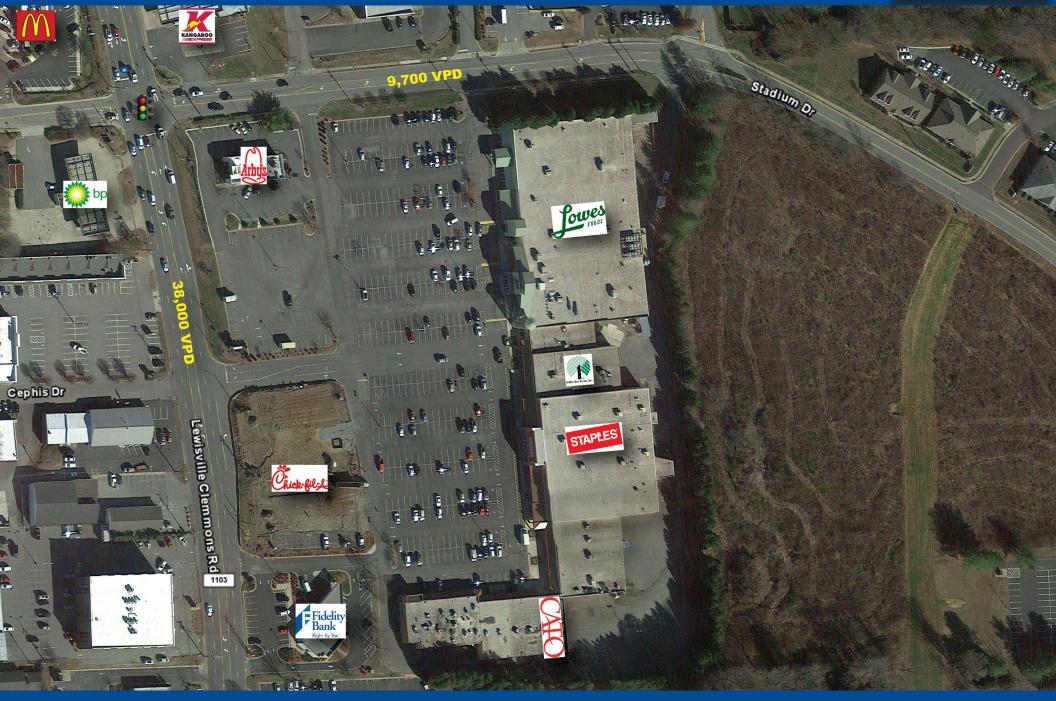

#### PROPERTY HIGHLIGHTS:

- New Towne Center is the primary shopping center in Clemmons, the affluent suburb of Winston Salem. The property is strategically located along Lewisville-Clemmons Road, just 1/4 mile off I-40 and west of Hanes Mall Boulevard.
- 7,700 SF Available Adjacent to Staples
- 2,115 SF Former Restaurant Available
- 1,540 SF Retail Available

### TRAFFIC COUNTS:

Lewisville Clemmons Road - 38,000 VPD Stadium Drive - 9,700 VPD Interstate 40 - 64,000 VPD

**CENTER ANCHORS:** 