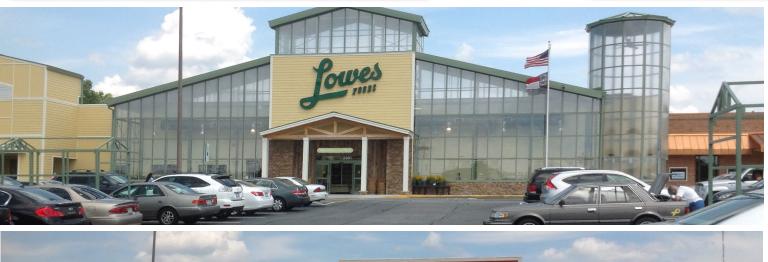

#### PROPERTY HIGHLIGHTS:

- New Towne Center is the primary shopping center in Clemmons, the affluent suburb of Winston Salem. The property is strategically located along Lewisville-Clemmons Road, just 1/4 mile off I-40 and west of Hanes Mall Boulevard.
- 7,700 SF Available Adjacent to Staples
- 2,115 SF Former Restaurant Available
- 1,540 SF Retail Available

### TRAFFIC COUNTS:

Lewisville Clemmons Road - 38,000 VPD Stadium Drive - 9,700 VPD Interstate 40 - 64,000 VPD

**CENTER ANCHORS:** 