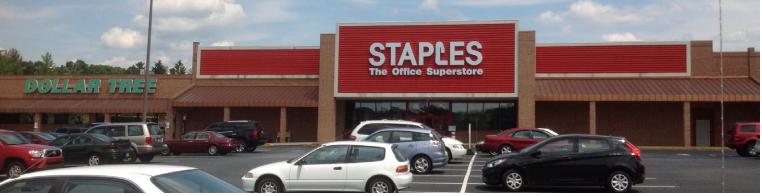

#### PROPERTY HIGHLIGHTS:

- New Towne Center is the primary shopping center in Clemmons, the affluent suburb of Winston Salem. The property is strategically located along Lewisville-Clemmons Road, just 1/4 mile off I-40 and west of Hanes Mall Boulevard.
- 7,700 SF Available Adjacent to Staples
- 2,115 SF Former Restaurant Available
- 1,540 SF Retail Available