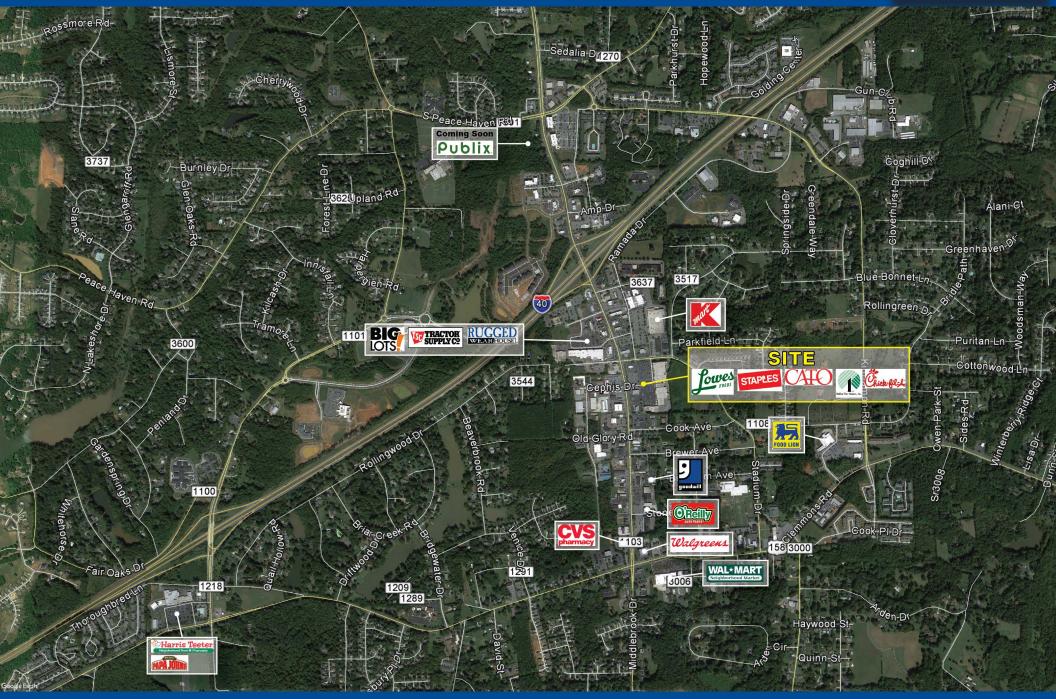

#### PROPERTY HIGHLIGHTS:

- New Towne Center is the primary shopping center in Clemmons, the affluent suburb of Winston Salem. The property is strategically located along Lewisville-Clemmons Road, just 1/4 mile off I-40 and west of Hanes Mall Boulevard.
- 7,700 SF Available Adjacent to Staples
- 2,115 SF Former Restaurant Available
- 1,540 SF Retail Available

### TRAFFIC COUNTS:

Lewisville Clemmons Road - 38,000 VPD Stadium Drive - 9,700 VPD Interstate 40 - 64,000 VPD

**CENTER ANCHORS:** 