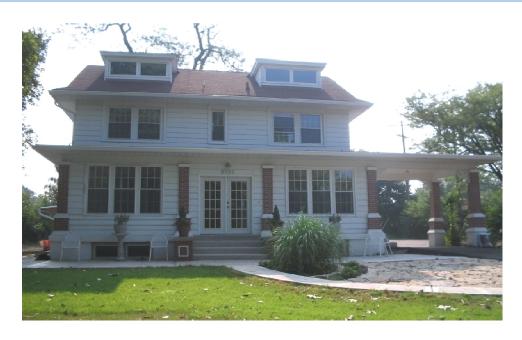

# Retail / Office across from Graceland

5132 N. High Street Columbus, Ohio 43214

RETAIL/OFFICE FOR SALE

1,876 SF

PREMISES 1,876 SF 1.194 Acres

**ASKING PRICE** \$495,000

■ Exceptional visibility on High Street, across from Graceland

- Home converted to office
- Can build new retail at front of lot
- Traffic count of 17,450 (2010)
- Demographics available
- Call today!

SCAN WITH YOUR QR READER APP FOR MORE INFORMATION