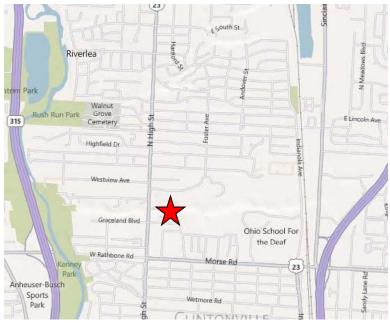

# Retail / Office across from Graceland

5132 N. High Street Columbus, Ohio 43214

RETAIL/OFFICE FOR SALE

1,876 SF

PREMISES 1,876 SF 1.194 Acres

**ASKING PRICE** \$495,000

■ Exceptional visibility on High Street, across from Graceland

- Home converted to office
- Can build new retail at front of lot
- Traffic count of 17,450 (2010)
- Demographics available
- Call today!

SCAN WITH YOUR QR READER APP FOR MORE INFORMATION