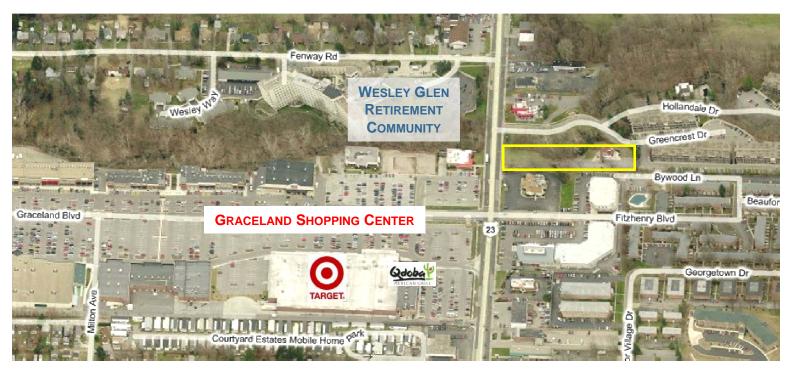

# Retail / Office across from Graceland

5132 N. High Street Columbus, Ohio 43214

RETAIL/OFFICE FOR SALE

1,876 SF

PREMISES 1,876 SF 1.194 Acres

**ASKING PRICE** \$495,000

■ Exceptional visibility on High Street, across from Graceland

- Home converted to office
- Can build new retail at front of lot
- Traffic count of 17,450 (2010)
- Demographics available
- Call today!

SCAN WITH YOUR QR READER APP FOR MORE INFORMATION