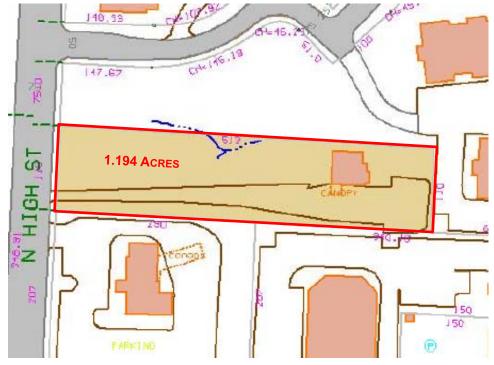

# Retail / Office across from Graceland

5132 N. High Street Columbus, Ohio 43214

RETAIL/OFFICE FOR SALE

1,876 SF

PREMISES 1,876 SF 1.194 Acres

**ASKING PRICE** \$495,000

■ Exceptional visibility on High Street, across from Graceland