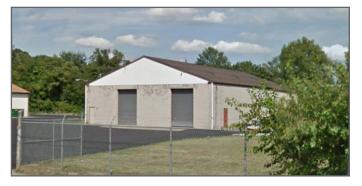

## 554 South Broadway

Gloucester City, New Jersey

### **Property Description**

- 4,949± SF warehouse
- 2 drive-ins

For more information: