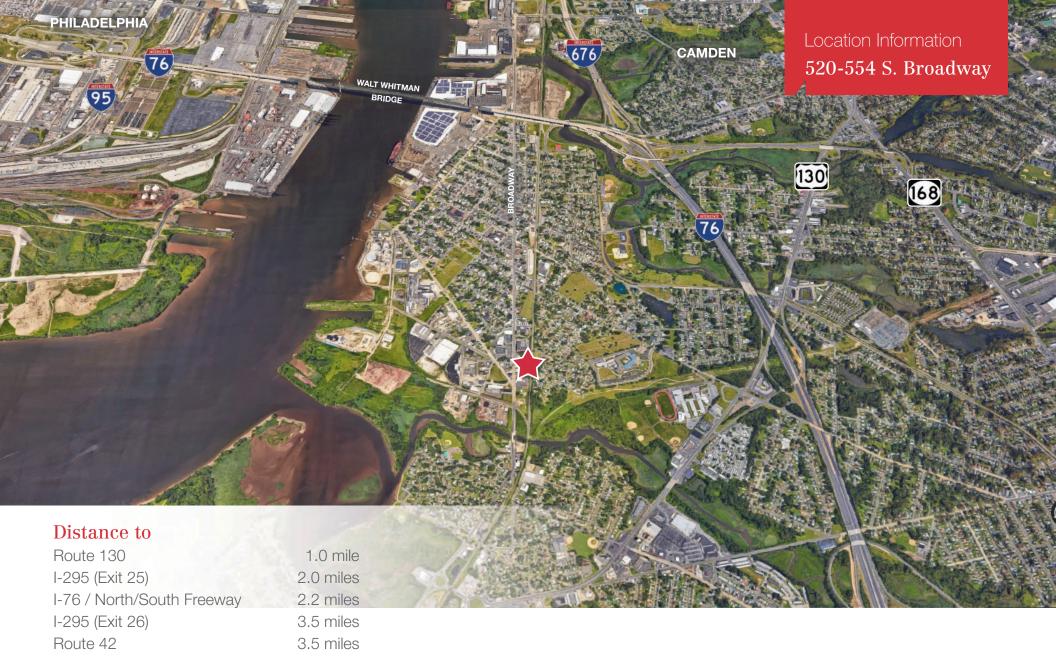

4.5 miles

6.5 miles

10.0 miles

I-76 / Schuylkil Expressway

Center City Philadelphia

I-95 (Exit 19)

21 Roland Avenue Mount Laurel NJ 08054 +1 856 234 9600 naimertz.com