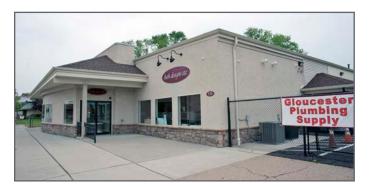

## 520-522 South Broadway

Gloucester City, New Jersey

#### **Property Description**

- 9,240± SF warehouse and showroom
- 13,000± SF fenced outdoor storage area
- 4 drive-ins; 13' ceilings

- Located in Urban Enterprise Zone (UEZ)
- 1.29 acre lot
- Real Estate Taxes (2016): \$29,843