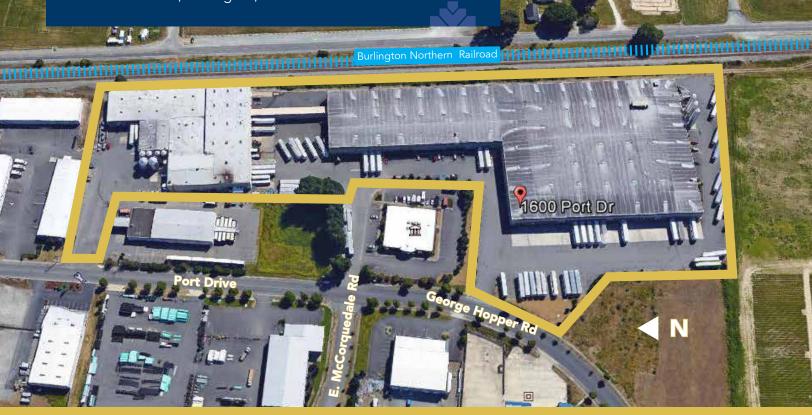

# 1600 Port Drive Building

1600 Port Drive, Burlington, WA

### **FOR LEASE** \$0.45 SF / Month + \$0.12 SF / NNN

SQUARE FEET 264,132 SF

LOT SIZE 12.27 Acres (534,481 SF)

**CONSTRUCTION** Concrete tilt-up

**ZONING** M-1 Industrial District, City of Burlington

POTENTIAL RAIL SPUR Opportunity to install a railroad industrial spur

#### **SOUTH BUILDING**

- 200,000 SF
- 30' Clear Height
- 1,600 Amps, 277/480 Volts, 3-Phase Power
- 32 Dock High & 3 Drive In Doors

#### **NORTH BUILDING**

- 64,132 SF
- 18'-24' Clear Height
- 6,000 Amps, 277/400 Volts, 3-Phase Power
- 16 Dock High & 1 Drive In Doors

THE INFORMATION CONTAINED HEREIN HAS BEEN GIVEN TO US BY THE OWNER OF THE PROPERTY OR OTHER SOURCES WE DEEM RELIABLE, WE HAVE NO REASON TO DOUBT ITS ACCURACY, BUT WE DO NOT GUARANTEE IT.