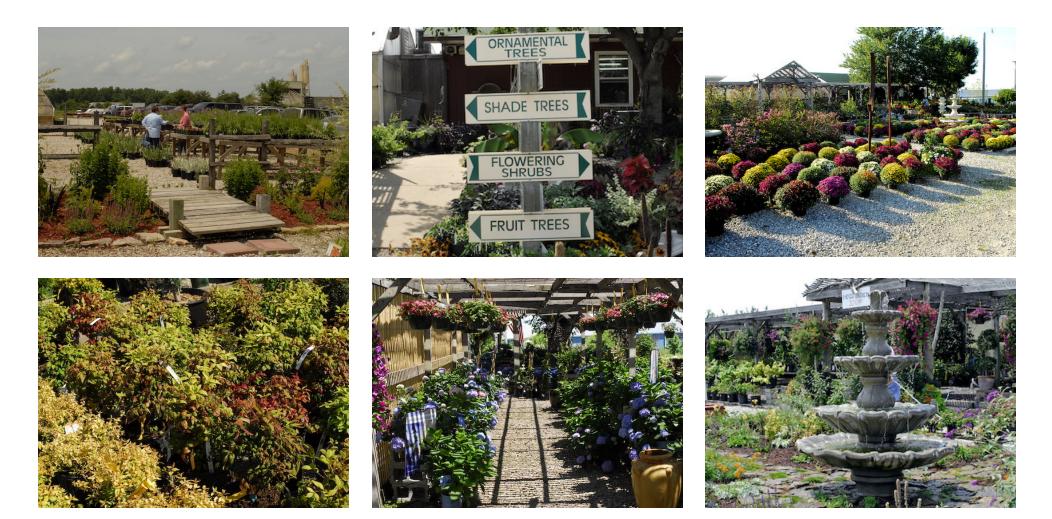

### LEBANON, MO 65536

## **EXECUTIVE SUMMARY**

### For Sale



#### **PROPERTY OVERVIEW**

Green house nursery property for sale. Has \$40,000 of inventory included with property.

#### **PROPERTY HIGHLIGHTS**

- Great Visibility.
- Easy Access.
- Located on MO-5 Highway.
- \$40,000 of inventory included.

#### **PROPERTY SUMMARY**

| Sale Price:    | \$350,000   |
|----------------|-------------|
| Lot Size:      | 7 Acres     |
| Building Size: | 1,000 SF    |
| Zoning:        | Commercial  |
| Market:        | Lebanon, MO |
| Cross Streets: | Houston Rd  |





LEBANON, MO 65536



## **ADDITIONAL PHOTOS**

### For Sale









## **ADDITIONAL PHOTOS**

#### For Sale







### LEBANON, MO 65536

KK

Google



2870 S Ingram Mill Rd | Springfield, MO 65804 | 417.877.7900 | Fax: 417.877.7689 | www.jaredcommercial.com

verizon



Map data ©2018 Google Imagery ©2018 , DigitalGlobe, Landsat / Copernicus, USDA Farm Service Agency



### LEBANON, MO 65536



## LOCATION MAPS

### For Sale



| POPULATION          | 1 MILE                 | 5 MILES              | 10 MILES                 |
|---------------------|------------------------|----------------------|--------------------------|
| TOTAL POPULATION    | 265                    | 10,238               | 21,483                   |
| MEDIAN AGE          | 42.8                   | 37.9                 | 39.8                     |
| MEDIAN AGE (MALE)   | 42.7                   | 37.7                 | 39.5