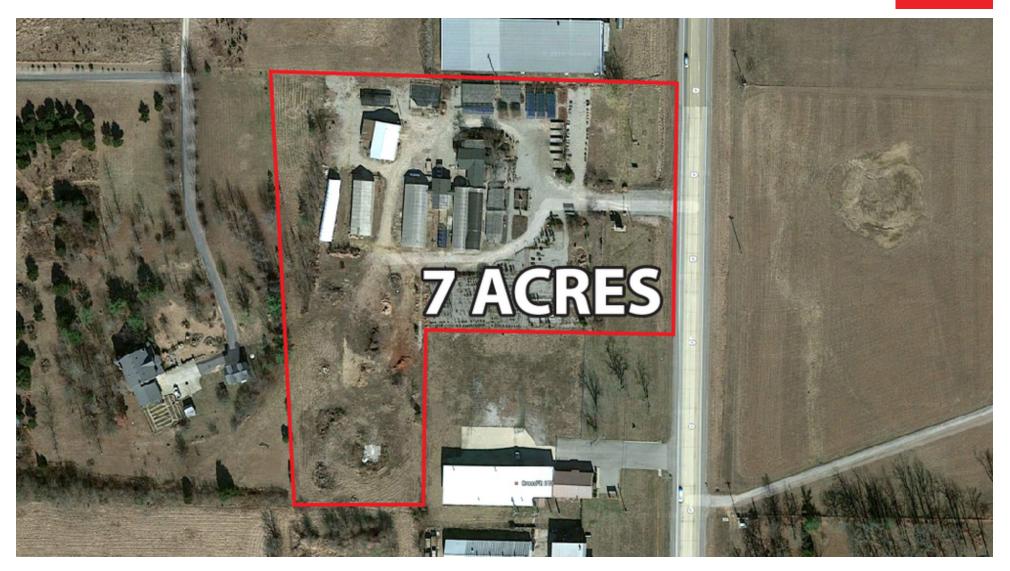

#### **PROPERTY SUMMARY**

| Sale Price:    | \$350,000   |
|----------------|-------------|
| Lot Size:      | 7 Acres     |
| Building Size: | 1,000 SF    |
| Zoning:        | Commercial  |
| Market:        | Lebanon, MO |
| Cross Streets: | Houston Rd  |