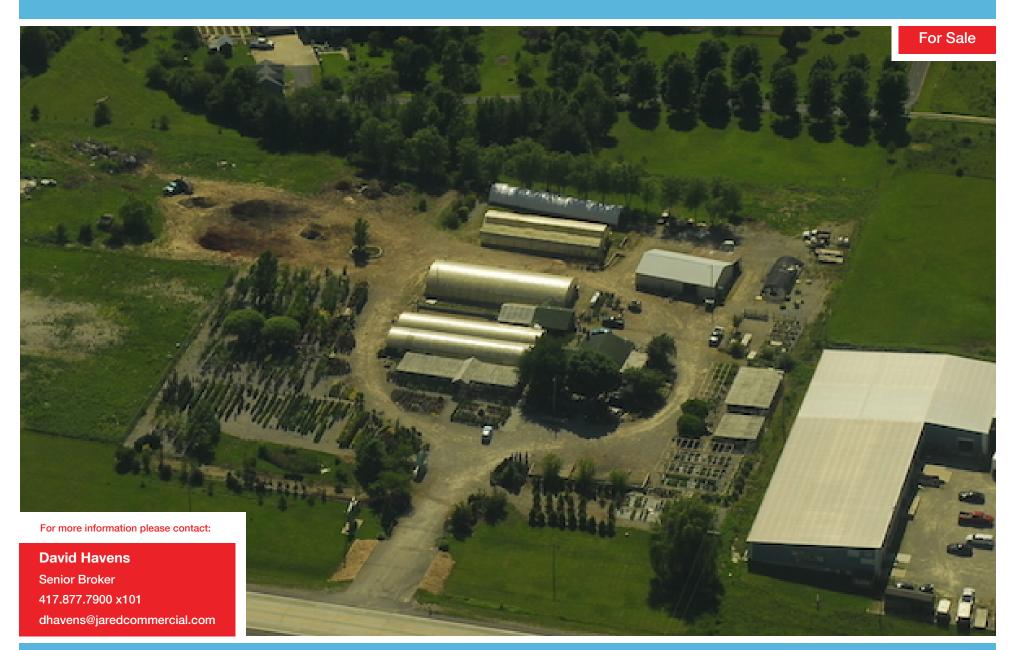

#### **PROPERTY OVERVIEW**

Green house nursery property for sale. Has \$40,000 of inventory included with property.

#### **PROPERTY HIGHLIGHTS**

- Great Visibility.
- Easy Access.
- Located on MO-5 Highway.
- \$40,000 of inventory included.

#### **PROPERTY SUMMARY**

| Sale Price:    | \$350,000   |
|----------------|-------------|
| Lot Size:      | 7 Acres     |
| Building Size: | 1,000 SF    |
| Zoning:        | Commercial  |
| Market:        | Lebanon, MO |
| Cross Streets: | Houston Rd  |