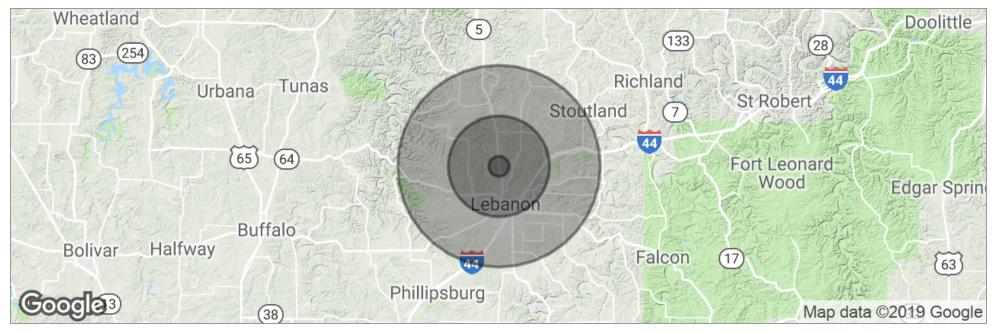

## **DEMOGRAPHICS MAP**

### For Sale

|                     | 1 Mile    | 5 Miles   | 10 Miles  |
|---------------------|-----------|-----------|-----------|
| Total Population    | 265       | 10,238    | 21,483    |
| Population Density  | 84        | 130       | 68        |
| Median Age          | 42.8      | 37.9      | 39.8      |
| Median Age (Male)   | 42.7      | 37.7      | 39.5      |
| Median Age (Female) | 43.0      | 38.3      | 40.2      |
| Total Households    | 104       | 3,920     | 8,346     |
| # of Persons Per HH | 2.5       | 2.6       | 2.6       |
| Average HH Income   | \$56,932  | \$50,359  | \$52,281  |
| Average House Value | \$124,520 | \$108,671 | \$108,495 |