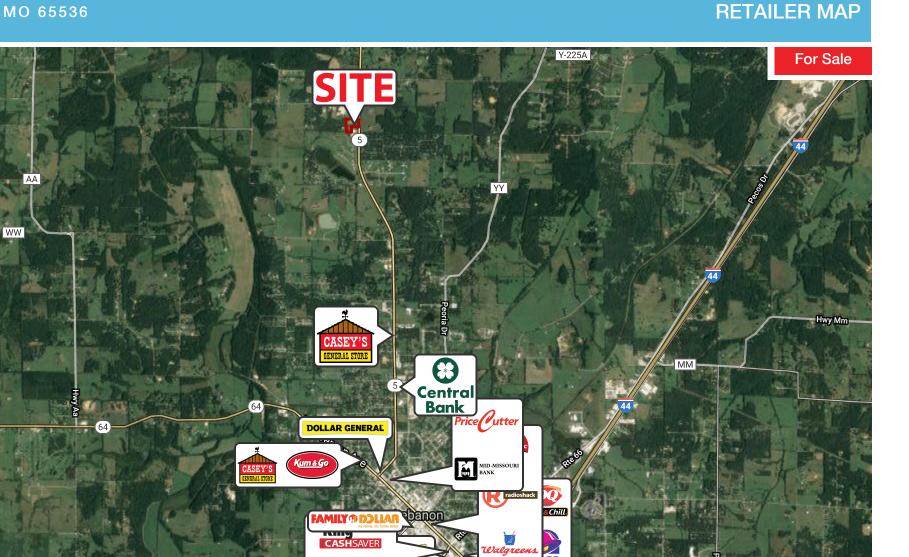

## LOCATION MAPS

### For Sale

| POPULATION          | 1 MILE                 | 5 MILES              | 10 MILES                 |
|---------------------|------------------------|----------------------|--------------------------|
| TOTAL POPULATION    | 265                    | 10,238               | 21,483                   |
| MEDIAN AGE          | 42.8                   | 37.9                 | 39.8                     |
| MEDIAN AGE (MALE)   | 42.7                   | 37.7                 | 39.5                     |
| MEDIAN AGE (FEMALE) | 43.0                   | 38.3                 | 40.2                     |
|                     |                        |                      |                          |
| HOUSEHOLDS & INCOM  | E 1 MILE               | 5 MILES              | 10 MILES                 |
| HOUSEHOLDS & INCOM  | E <b>1 MILE</b><br>104 | <b>5 MILES</b> 3,920 | <b>10 MILES</b><br>8,346 |
|                     |                        |                      |                          |
| TOTAL HOUSEHOLDS    | 104                    | 3,920                | 8,346                    |

#### **PROPERTY HIGHLIGHTS**

- Great Visibility.
- Easy Access.
- Located on MO-5 Highway.
- \$40,000 of inventory included.