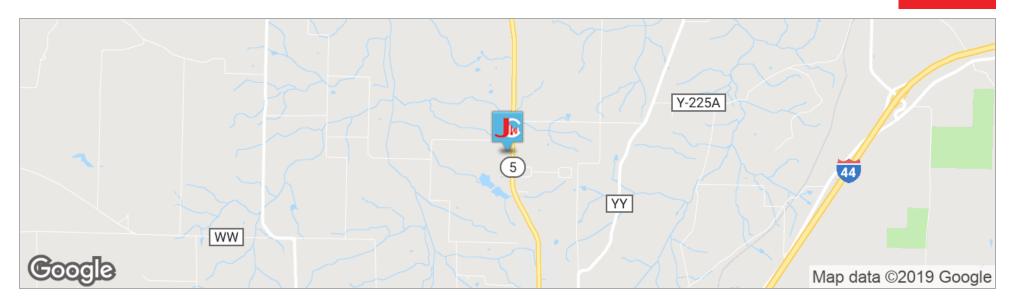

IGHTS**

- Great Visibility.
- Easy Access.
- Located on MO-5 Highway.
- \$40,000 of inventory included.

#### **PROPERTY SUMMARY**

| Sale Price:    | \$350,000   |
|----------------|-------------|
| Lot Size:      | 7 Acres     |
| Building Size: | 1,000 SF    |
| Zoning:        | Commercial  |
| Market:        | Lebanon, MO |
| Cross Streets: | Houston Rd  |





LEBANON, MO 65536



## **ADDITIONAL PHOTOS**

### For Sale









## **ADDITIONAL PHOTOS**

#### For Sale







### LEBANON, MO 65536

KK

Google



2870 S Ingram Mill Rd | Springfield, MO 65804 | 417.877.7900 | Fax: 417.877.7689 | www.jaredcommercial.com

verizon



Map data ©2018 Google Imagery ©2018 , DigitalGlobe, Landsat / Copernicus, USDA Farm Service Agency



### LEBANON, MO 65536



## LOCATION MAPS

### For Sale



| POPULATION          | 1 MILE                 | 5 MILES              | 10 MILES                 |
|---------------------|------------------------|----------------------|--------------------------|
| TOTAL POPULATION    | 265                    | 10,238               | 21,483                   |
| MEDIAN AGE          | 42.8                   | 37.9                 | 39.8                     |
| MEDIAN AGE (MALE)   | 42.7                   | 37.7                 | 39.5                     |
| MEDIAN AGE (FEMALE) | 43.0                   | 38.3                 | 40.2                     |
|                     |                        |                      |                          |
| HOUSEHOLDS & INCOM  | E 1 MILE               | 5 MILES              | 10 MILES                 |
| HOUS