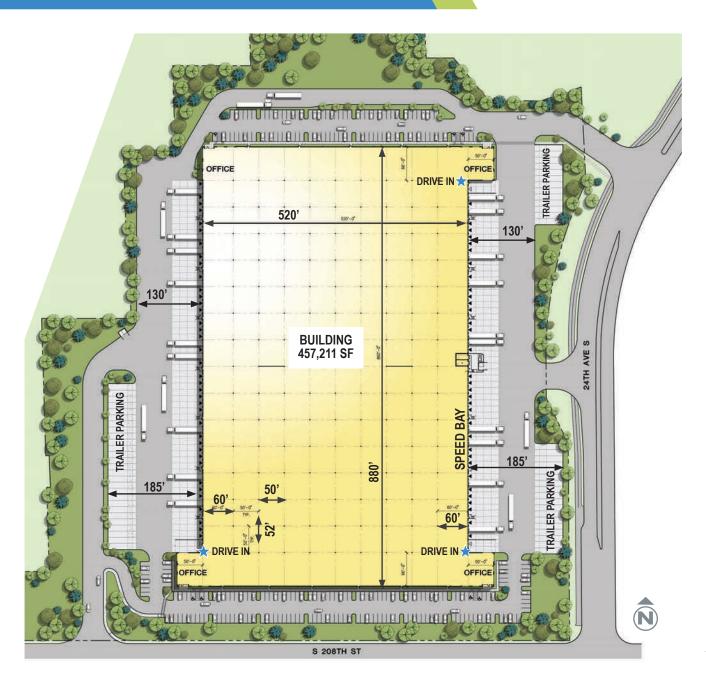

## BUILDING FACTS & SITE PLAN

Building size: 457,211 SF

Build-to-suit office

36' Clear height

130'-185' Truck courts

90 Dock high doors 3 Drive-in doors

58 Trailer parking stalls

255 Car parking stalls

ESFR Sprinkler system

Power 3,000 amps

Reinforced 7" Slab

Lighting to suit

Lease rates: subject to offer

**VISIT OUR WEBSITE** 

© 2018 CBRE, Inc. All rights reserved. This information has been obtained from sources believed reliable, but has not been verified for accuracy or completeness. Any projections, opinions, or estimates are subject to uncertainty. The information may not represent the current or future performance of the property. You and your advisors should conduct a careful, independent investigation of the property and verify all information. Any reliance on this information is solely at your own risk. CBRE and the CBRE logo are service marks of CBRE, Inc. and/or its affiliated or related companies in the United States and other countries. All other marks displayed on this document are the property of their respective owners. Photos herein are the property of their respective owners and use of these images without the express written consent of the owner is prohibited. PMStudio November 2018