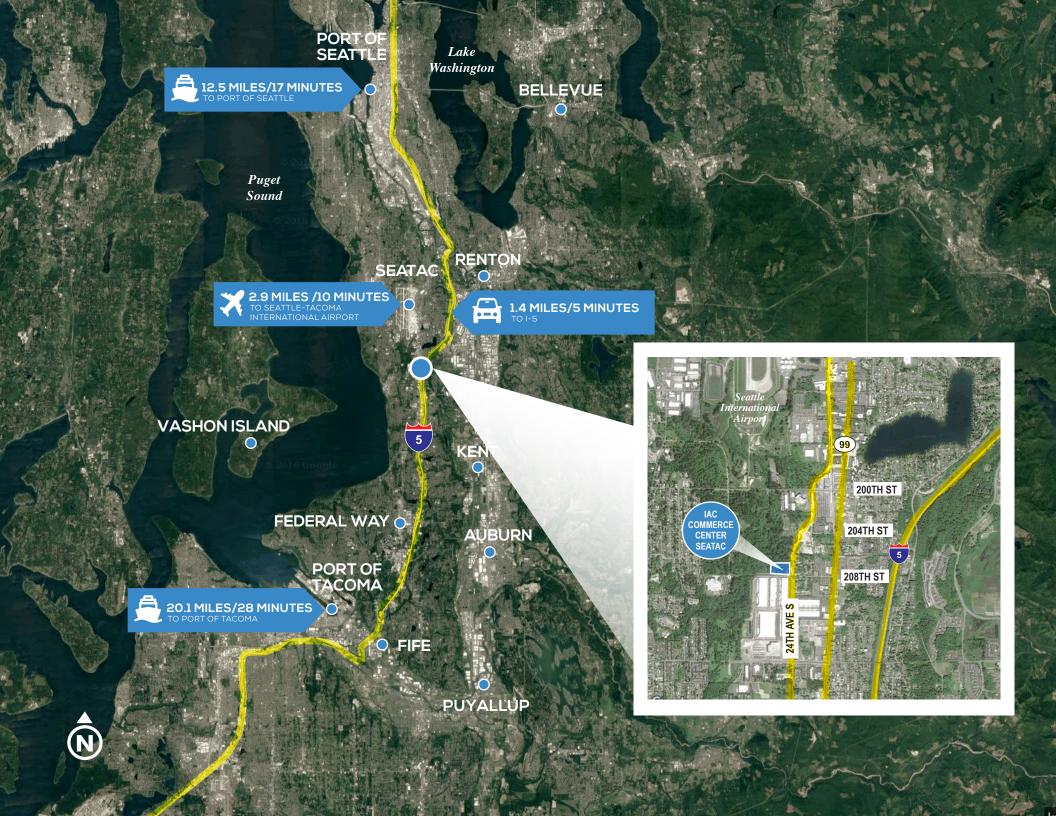

## BUILDING FACTS & SITE PLAN





Building size: 457,211 SF



Build-to-suit office



36' Clear height



130'-185' Truck courts



90 Dock high doors 3 Drive-in doors



58 Trailer parking stalls



255 Car parking stalls



ESFR Sprinkler system



Power 3,000 amps



Reinforced 7" Slab



Lighting to suit



Lease rates: subject to offer





**VISIT OUR WEBSITE** 

© 2018 CBRE, Inc. All rights reserved. This information has been obtained from sources believed reliable, but has not been verified for accuracy or completeness. Any projections, opinions, or estimates are subject to uncertainty. The information may not represent the current or future performance of the property. You and your advisors should conduct a careful, independent investigation of the property and verify all information. Any reliance on this information is solely at your own risk. CBRE and the CBRE logo are service marks of CBRE, Inc. and/or its affiliated or related companies in the United States and other countries. All other marks displayed on this document are the property of their respective owners. Photos herein are the property of their respective