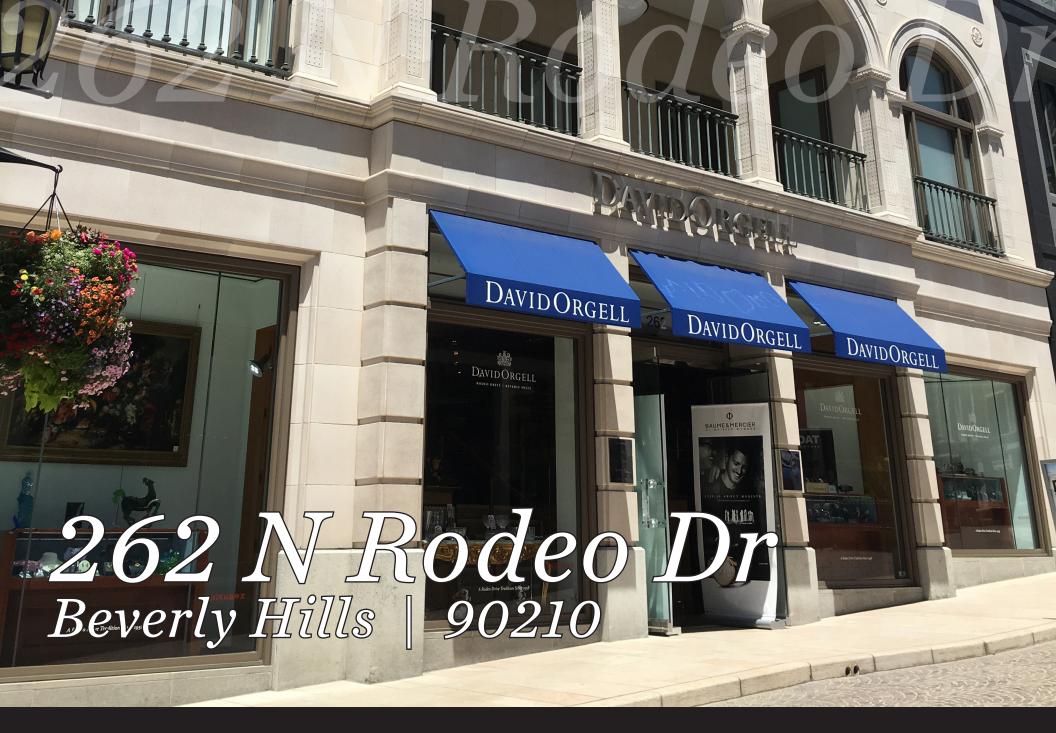

## 262 N Rodeo Dr Beverly Hills | 90210

| Size:     | 11,277 RSF<br>Via Rodeo - 6,445 SF<br>Rodeo Drive(showroom) - 3,346 SF |
|-----------|------------------------------------------------------------------------|
|           | Basement/Storage - 1,486 SF                                            |
| Rent:     | Negotiable                                                             |
| NNN:      | Included in Rent                                                       |
| Term:     | Through January 31, 2020                                               |
| Frontage: | 60 feet on Via Rodeo                                                   |
| History:  | Presently David Orgell                                                 |
| Remarks:  | This is being offered as an assignment of lease                        |
|           | Key Money: Upon Request                                                |
|           | Within 2 Rodeo retail complex with Rodeo Drive address and visibility. |
|           | Significantly below market rent in a turn-key retail condition.        |
|           | Current Tenant will consider logical divisions.                        |
|           | Landlord will consider a new direct long-term deal.                    |
|           | Abundant parking available within 2 Rodeo subterranean garage.         |
|           |                                                                        |

# 262 N Rodeo Dr Beverly Hills | 90210