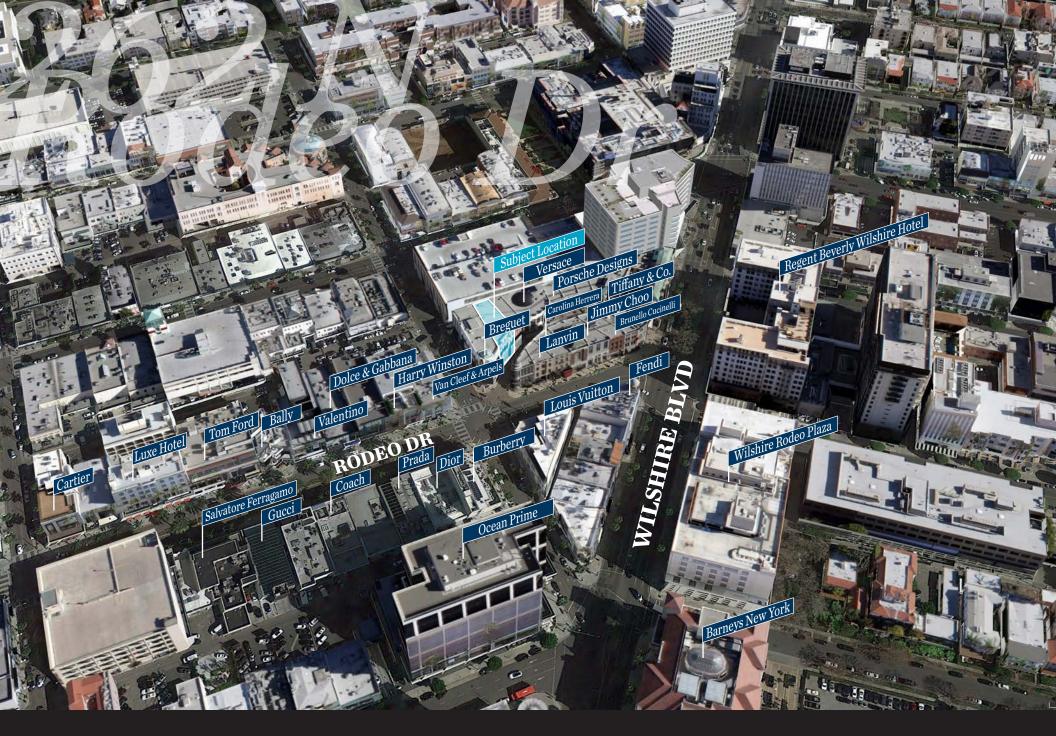

## 262 N Rodeo Dr Beverly Hills | 90210

| Size:     | 11,277 RSF<br>Via Rodeo - 6,445 SF<br>Rodeo Drive(showroom) - 3,346 SF |
|-----------|------------------------------------------------------------------------|
|           | Basement/Storage - 1,486 SF                                            |
| Rent:     | Negotiable                                                             |
| NNN:      | Included in Rent                                                       |
| Term:     | Through January 31, 2020                                               |
| Frontage: | 60 feet on Via Rodeo                                                   |
| History:  | Presently David Orgell                                                 |
| Remarks:  | This is being offered as an assignment of lease                        |
|           | Key Money: Upon Request                                                |
|           | Within 2 Rodeo retail complex with Rodeo Drive address and visibility. |
|           | Significantly below market rent in a turn-key retail condition.        |
|           | Current Tenant will consider logical divisions.                        |
|           | Landlord will consider a new direct long-term deal.                    |
|           | Abundant parking available within 2 Rodeo subterranean garage.         |
|           |                                                                        |