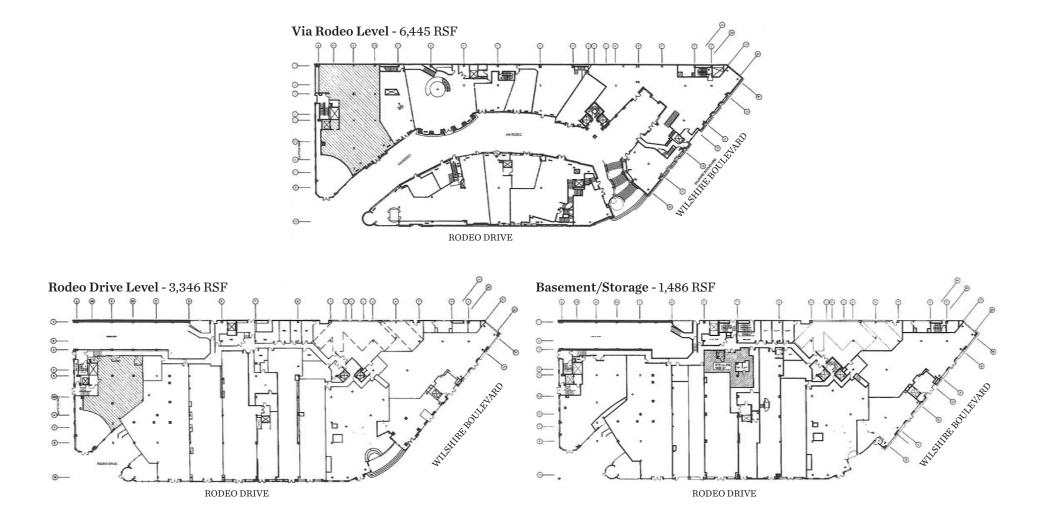

## 262 N Rodeo Dr Beverly Hills | 90210

| Size:     | 11,277 RSF<br>Via Rodeo - 6,445 SF<br>Rodeo Drive(showroom) - 3,346 SF |
|-----------|------------------------------------------------------------------------|
|           | Basement/Storage - 1,486 SF                                            |
| Rent:     | Negotiable                                                             |
| NNN:      | Included in Rent                                                       |
| Term:     | Through January 31, 2020                                               |
| Frontage: | 60 feet on Via Rodeo                                                   |
| History:  | Presently David Orgell                                                 |
| Remarks:  | This is being offered as an assignment of lease                        |
|           | Key Money: Upon Request                                                |
|           | Within 2 Rodeo retail complex with Rodeo Drive address and visibility. |
|           | Significantly below market rent in a turn-key retail condition.        |
|           | Current Tenant will consider logical divisions.                        |
|           | Landlord will consider a new direct long-term deal.                    |
|           | Abundant parking available within 2 Rodeo subterranean garage.         |
|           |                                                                        |