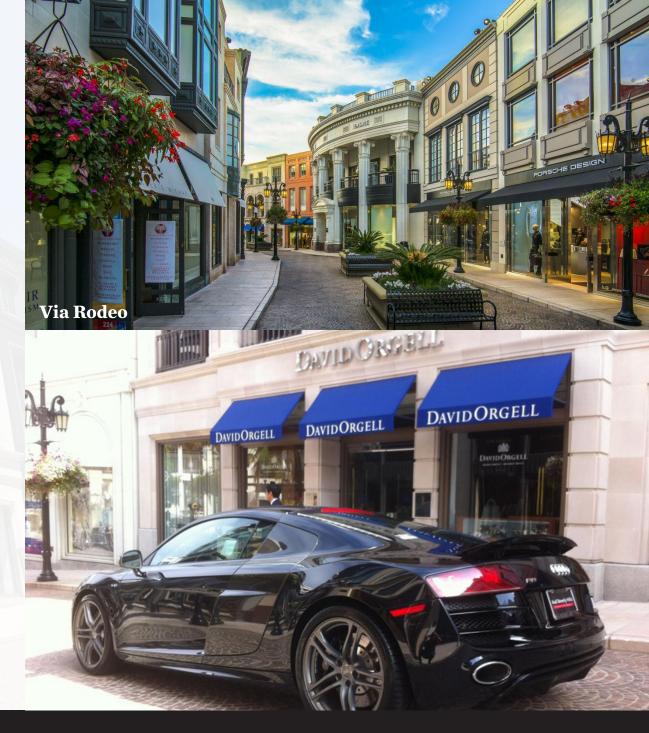

## 262 N Rodeo Dr Beverly Hills | 90210

| Size:     | 11,277 RSF<br>Via Rodeo - 6,445 SF<br>Rodeo Drive(showroom) - 3,346 SF |
|-----------|------------------------------------------------------------------------|
|           | Basement/Storage - 1,486 SF                                            |
| Rent:     | Negotiable                                                             |
| NNN:      | Included in Rent                                                       |
| Term:     | Through January 31, 2020                                               |
| Frontage: | 60 feet on Via Rodeo                                                   |
| History:  | Presently David Orgell                                                 |
| Remarks:  | This is being offered as an assignment of lease                        |
|           | Key Money: Upon Request                                                |
|           | Within 2 Rodeo retail complex with Rodeo Drive address and visibility. |
|           | Significantly below market rent in a turn-key retail condition.        |
|           | Current Tenant will consider logical divisions.                        |
|           | Landlord will consider a new direct long-term deal.                    |
|           | Abundant parking available within 2 Rodeo subterranean garage.         |
|           |                                                                        |