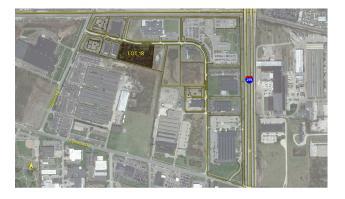

Concept Dr

mouth Rd

Ann Arbor Trail

Haggerty Rd

Mill St

N Territorial Ro

## LAND For Sale

| Location:       | 41207 Concept Drive                                  |  |  |
|-----------------|------------------------------------------------------|--|--|
| Side of Street: | South                                                |  |  |
| Lot Number:     | Lot 18<br>Plymouth/Twp., MI<br>Haggerty Rd.<br>Wayne |  |  |
| City:           |                                                      |  |  |
| Cross Streets:  |                                                      |  |  |
| County:         |                                                      |  |  |