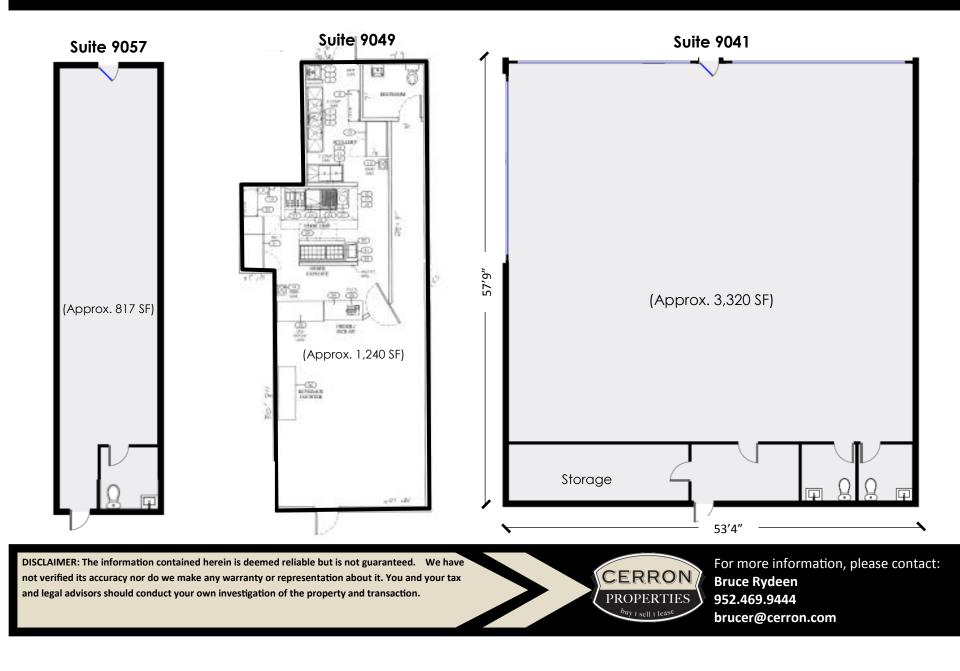

## **ARBOR POINTE COMMONS**

### 9049-9061 BRODERICK BLVD., INVER GROVE HTS., MN 55076

**FLOOR PLANS** 

### **Property Highlights:**

- Arbor Pointe Commons
  Retail Mall
- Three (3) Suites available for lease:
  - ◊ Suite 9057—817 SF
  - Suite 9049—1,240 SF
  - ◊ Suite 9041—3,320 SF
- \$18/SF Net Lease Rate
- \$9.98/SF CAM & Tax
- Just off of Hwy 55—join Subway at this great location