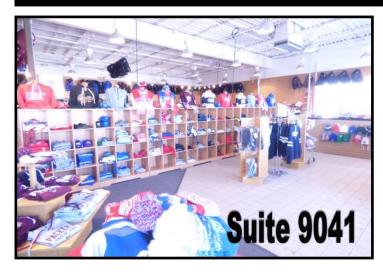

### **Property Highlights:**

- Arbor Pointe Commons
  Retail Mall
- Three (3) Suites available for lease:
  - ◊ Suite 9057—817 SF
  - Suite 9049—1,240 SF
  - ◊ Suite 9041—3,320 SF
- \$18/SF Net Lease Rate
- \$9.98/SF CAM & Tax
- Just off of Hwy 55—join Subway at this great location

## **ARBOR POINTE COMMONS**

### 9049-9061 BRODERICK BLVD., INVER GROVE HTS., MN 55076

**FLOOR PLANS** 