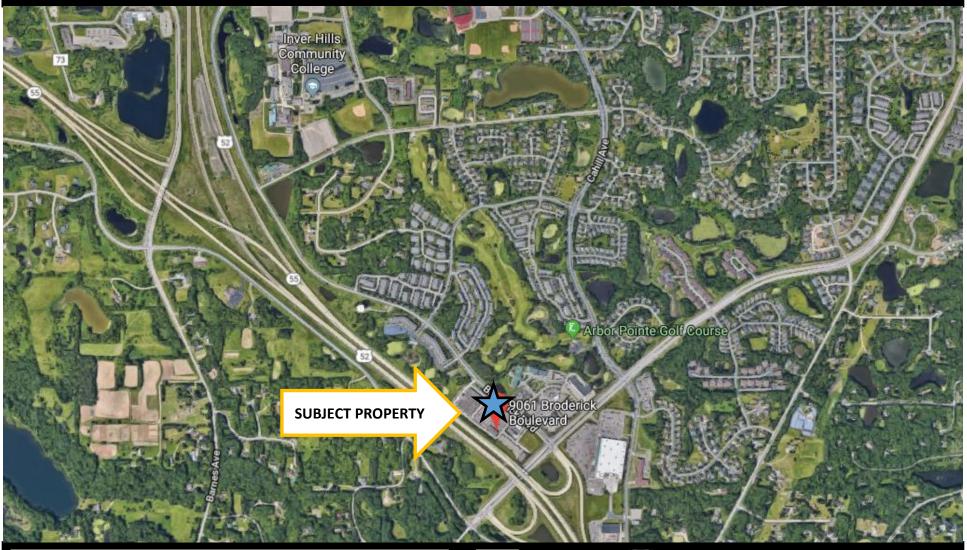

## **ARBOR POINTE COMMONS**

## **AREA MAP**

### 9049-9061 BRODERICK BLVD., INVER GROVE HTS., MN 55076

DISCLAIMER: The information contained herein is deemed reliable but is not guaranteed. We have not verified its accuracy nor do we make any warranty or representation about it. You and your tax and legal advisors should conduct your own investigation of the property and transaction.