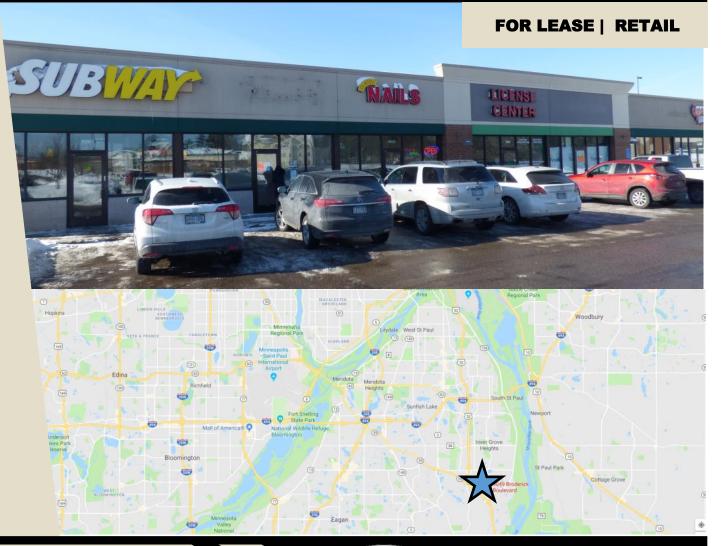

# **ARBOR POINTE COMMONS**

## 9049-9061 BRODERICK BLVD., INVER GROVE HTS., MN 55076

DISCLAIMER: The information contained herein is deemed reliable but is not guaranteed. We have not verified its accuracy nor do we make any warranty or representation about it. You and your tax and legal advisors should conduct your own investigation of the property and transaction.

## **ARBOR POINTE COMMONS**

## **AREA MAP**

### 9049-9061 BRODERICK BLVD., INVER GROVE HTS., MN 55076

DISCLAIMER: The information contained herein is deemed reliable but is not guaranteed. We have not verified its accuracy nor do we make any warranty or representation about it. You and your tax and legal advisors should conduct your own investigation of the property and transaction.