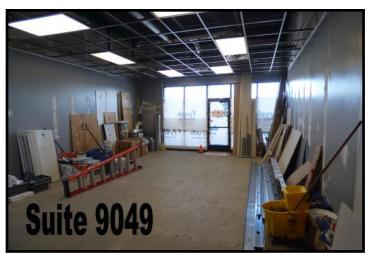

### **Property Highlights:**

- Arbor Pointe Commons
  Retail Mall
- Three (3) Suites available for lease:
  - ◊ Suite 9057—817 SF
  - Suite 9049—1,240 SF
  - ◊ Suite 9041—3,320 SF
- \$18/SF Net Lease Rate
- \$9.98/SF CAM & Tax
- Just off of Hwy 55—join Subway at this great location

## **ARBOR POINTE COMMONS**

### 9049-9061 BRODERICK BLVD., INVER GROVE HTS., MN 55076

**FLOOR PLANS** 