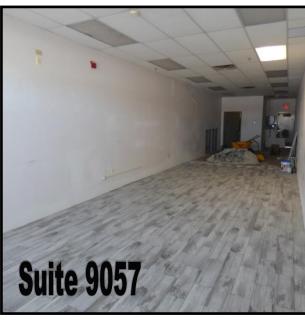

### **Property Highlights:**

- Arbor Pointe Commons
  Retail Mall
- Three (3) Suites available for lease:
  - ◊ Suite 9057—817 SF
  - Suite 9049—1,240 SF
  - ◊ Suite 9041—3,320 SF
- \$18/SF Net Lease Rate
- \$9.98/SF CAM & Tax
- Just off of Hwy 55—join Subway at this great location