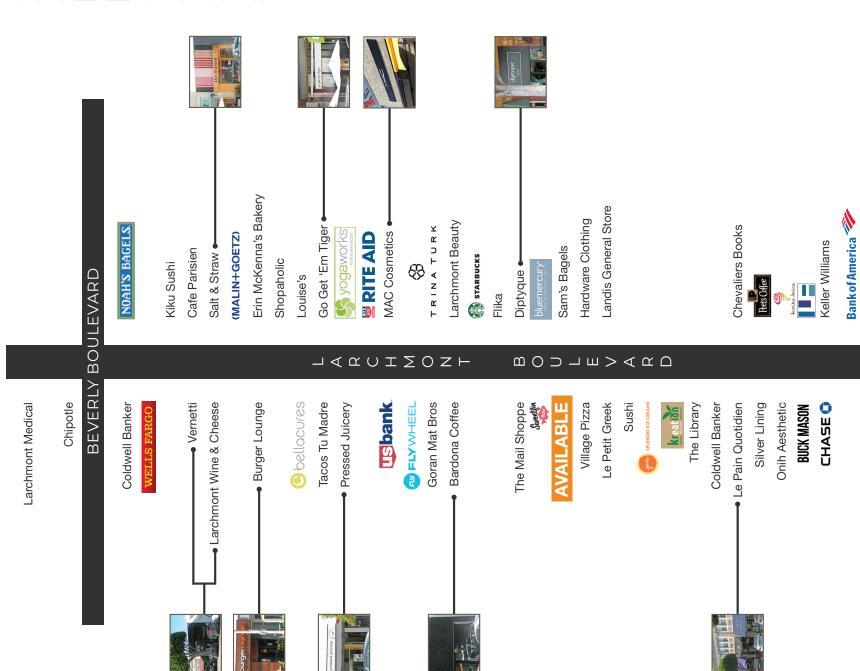

- . LARCHMONT IS ONE OF LOS ANGELES' BEST PEDESTRIAN STREET WITH TONS OF WALKING TRAFFIC, RESTAURANTS, CAFÉ'S, RETAIL AND FITNESS USES
- . HANCOCK PARK IS SURROUNDED BY MULTI-MILLION DOLLAR HOMES, HIGH PRICES APARTMENTS, AND NUMEROUS ENTERTAINMENT STUDIOS, ALL OF WHICH PROVIDE A VERY STRONG CUSTOMER BASE FOR THE BLVD
- . THE ONLY AVAILABLE RETAIL SPACE ON LARCHMONT BIGGER THAN 2,500 SQ FT
- . PRICE BELOW MARKET FOR LARCHMONT BLVD
- . LARGE PUBLIC PARKING STRUCTURE LOCATED STEPS AWAY FROM THE SUBJECT PROPERTY