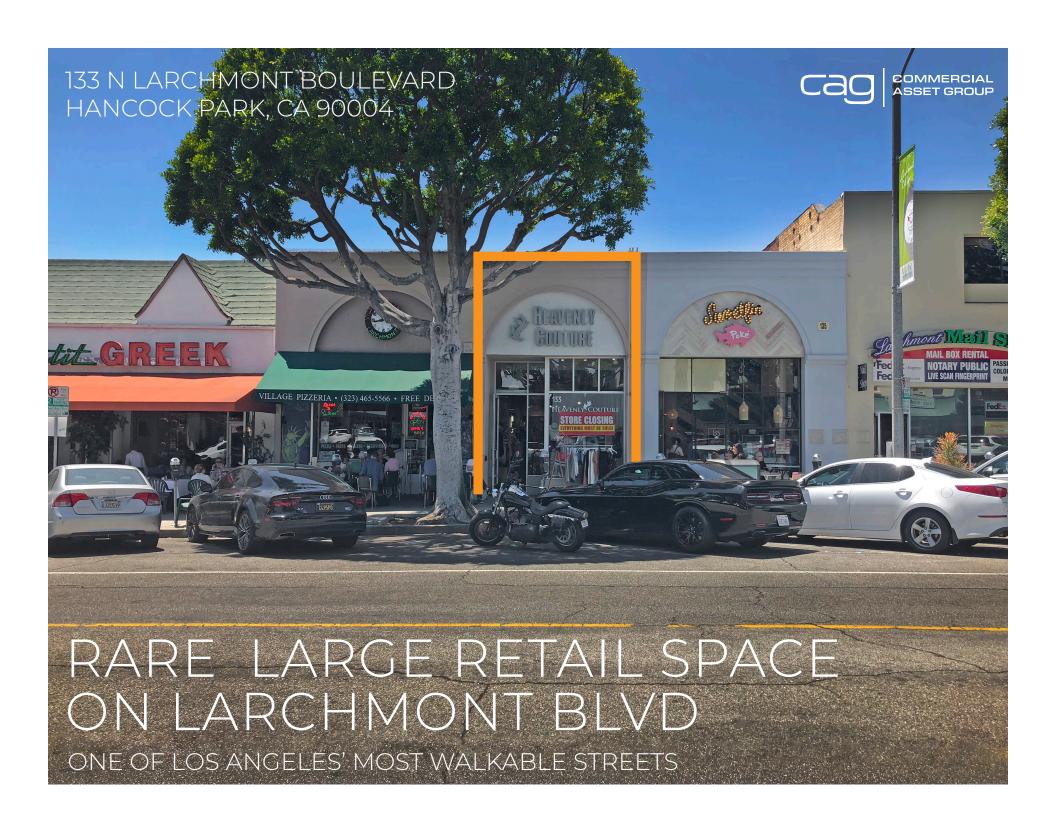

- . LARCHMONT IS ONE OF LOS ANGELES' BEST PEDESTRIAN STREET WITH TONS OF WALKING TRAFFIC, RESTAURANTS, CAFÉ'S, RETAIL AND FITNESS USES
- . HANCOCK PARK IS SURROUNDED BY MULTI-MILLION DOLLAR HOMES, HIGH PRICES APARTMENTS, AND NUMEROUS ENTERTAINMENT STUDIOS, ALL OF WHICH PROVIDE A VERY STRONG CUSTOMER BASE FOR THE BLVD
- . THE ONLY AVAILABLE RETAIL SPACE ON LARCHMONT BIGGER THAN 2,500 SQ FT
- . PRICE BELOW MARKET FOR LARCHMONT BLVD
- . LARGE PUBLIC PARKING STRUCTURE LOCATED STEPS AWAY FROM THE SUBJECT PROPERTY