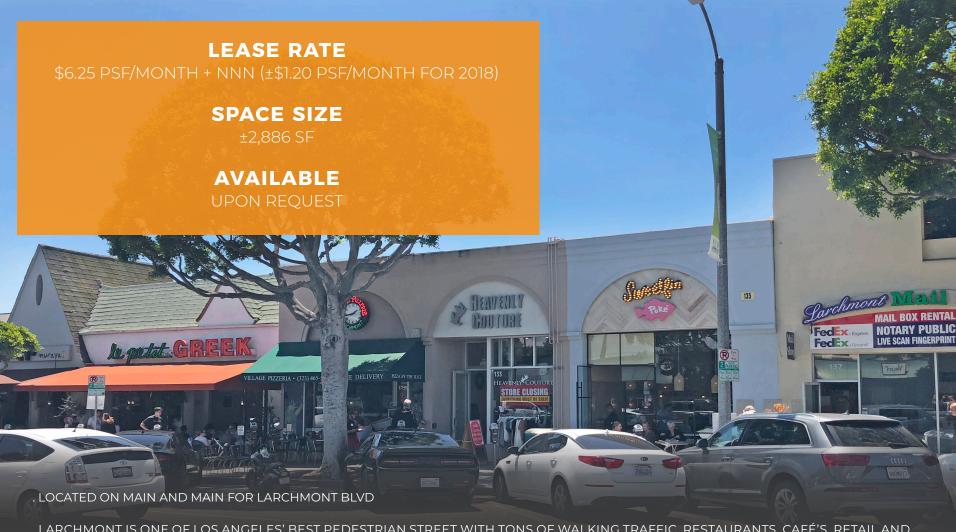

- . LARCHMONT IS ONE OF LOS ANGELES' BEST PEDESTRIAN STREET WITH TONS OF WALKING TRAFFIC, RESTAURANTS, CAFÉ'S, RETAIL AND FITNESS USES
- . HANCOCK PARK IS SURROUNDED BY MULTI-MILLION DOLLAR HOMES, HIGH PRICES APARTMENTS, AND NUMEROUS ENTERTAINMENT STUDIOS, ALL OF WHICH PROVIDE A VERY STRONG CUSTOMER BASE FOR THE BLVD
- . THE ONLY AVAILABLE RETAIL SPACE ON LARCHMONT BIGGER THAN 2,500 SQ FT
- . PRICE BELOW MARKET FOR LARCHMONT BLVD
- . LARGE PUBLIC PARKING STRUCTURE LOCATED STEPS AWAY FROM THE SUBJECT PROPERTY