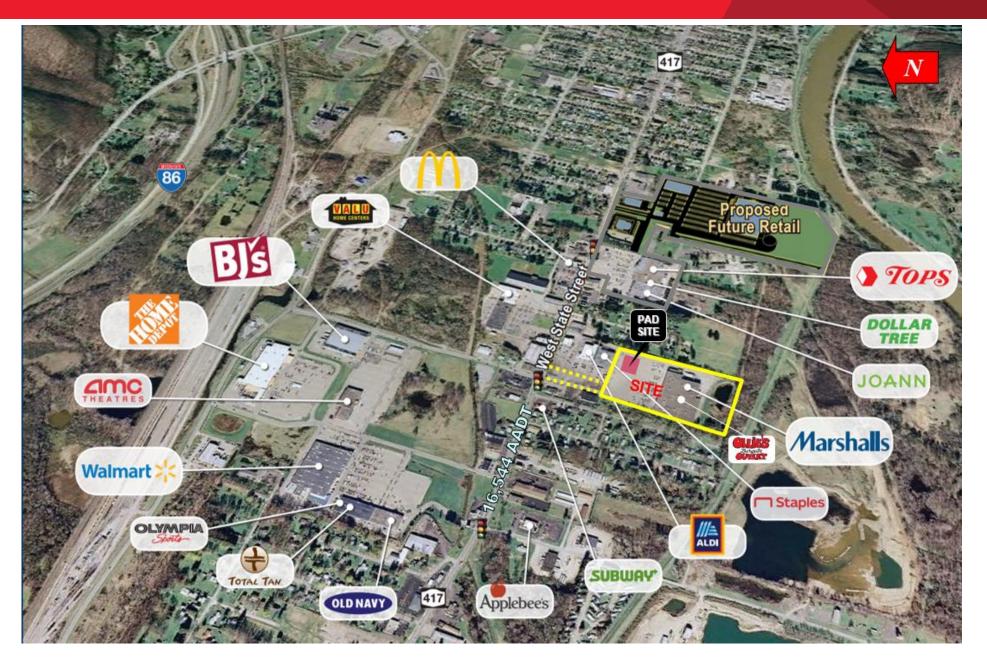

### **Property Highlights**

- · Main & Main Trade Area Location at Traffic Signal
- Pylon Signage
- Less than 2.5 Miles from I-86 Expressway
- · Minutes from Downtown Olean and Saint Bonaventure University
- Approximately 11 Miles to the Pennsylvania State Border via Route 16
- · Co-Tenants: Marshalls and Ollie's Bargain Outlet
- Nearby Retailers Include: Walmart Supercenter, The Home Depot, BJ's Wholesale Club, Tops Markets, AMC Theaters, Aldi, Old Navy, Staples, JoAnn Fabrics, Tractor Supply Company

| TRAFFIC COUNT  |             |
|----------------|-------------|
| W State Street | 16,544 AADT |

Benedict J. Borruso Associate Real Estate Broker 716.861.5090 – cell bborruso@pyramidbrokerage.com Owned and Operated By

#### Retail Aerial

Olean, New York

Retail Market Proximity Map