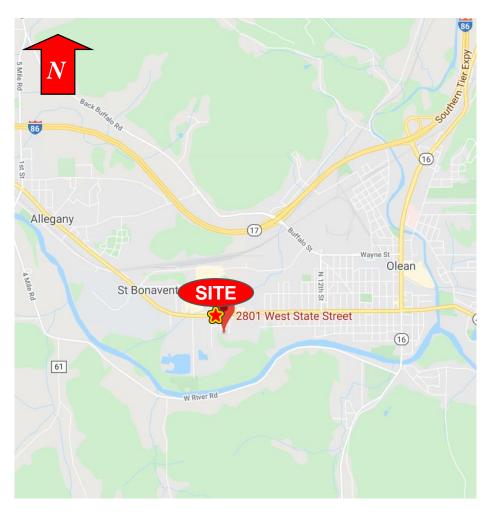

SERITAGE
GROWTH PROPERTIES

seritage.com

14 Lafayette Square, Suite 1900 Buffalo, New York 14203 Phone: +1 716 852 7500

Olean, New York

Location Map Leasing Plan

Olean, New York