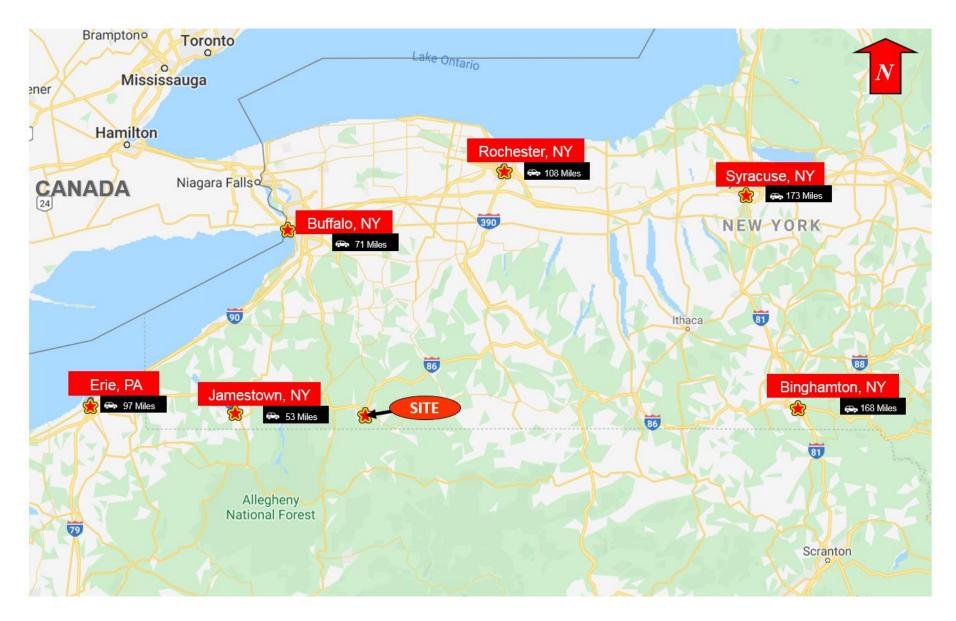

taples, JoAnn Fabrics, Tractor Supply Company











| DEMOGRAPHICS         | 3 MILE   | 5 MILE   | 10 MILE  |
|----------------------|----------|----------|----------|
| Population           | 19,462   | 23,545   | 36,293   |
| Avg Household Income | \$61,850 | \$63,774 | \$65,459 |
|                      |          |          |          |

| TRAFFIC COUNT  |             |
|----------------|-------------|
| W State Street | 16,544 AADT |

Benedict J. Borruso Associate Real Estate Broker 716.861.5090 – cell bborruso@pyramidbrokerage.com Owned and Operated By

SERITAGE
GROWTH PROPERTIES

seritage.com

14 Lafayette Square, Suite 1900 Buffalo, New York 14203 Phone: +1 716 852 7500



Olean, New York





Location Map Leasing Plan



Olean, New York



#### Retail Aerial

Olean, New York



Retail Market Proximity Map