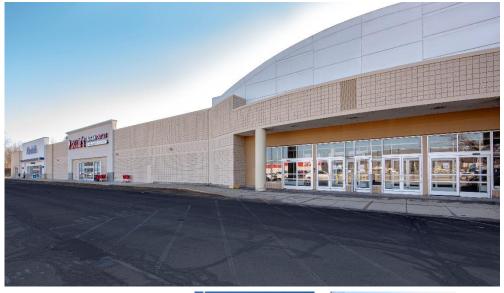

### UP TO 54,788 SQ.FT. RETAIL SPACE FOR LEASE

### **BUILDING FEATURES**

GLA 118,281 <u>+</u> Sq. Ft.

Availability •4,886sf and 54,788sf End Caps

Pad Site Available

Lot Size 11.62 ± Acres

### **Property Highlights**

- · Main & Main Trade Area Location at Traffic Signal
- Pylon Signage
- Less than 2.5 Miles from I-86 Expressway
- · Minutes from Downtown Olean and Saint Bonaventure University
- Approximately 11 Miles to the Pennsylvania State Border via Route 16
- · Co-Tenants: Marshalls and Ollie's Bargain Outlet
- Nearby Retailers Include: Walmart Supercenter, The Home Depot, BJ's Wholesale Club, Tops Markets, AMC Theaters, Aldi, Old Navy, Staples, JoAnn Fabrics, Tractor Supply Company