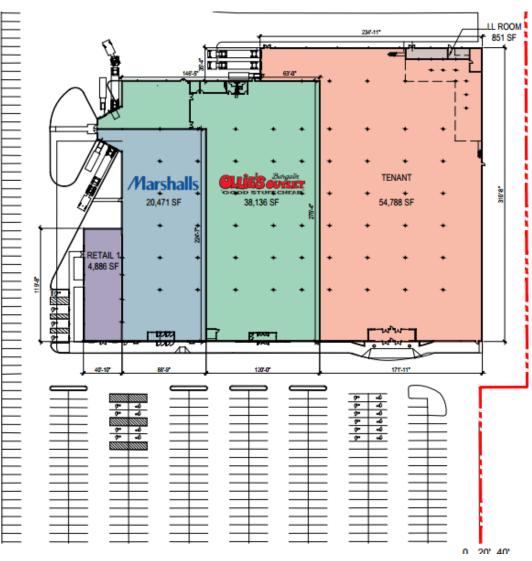

### **BUILDING FEATURES**

GLA 118,281 <u>+</u> Sq. Ft.

Availability •4,886sf and 54,788sf End Caps

Pad Site Available

Lot Size 11.62 ± Acres

### **Property Highlights**

- · Main & Main Trade Area Location at Traffic Signal
- Pylon Signage
- Less than 2.5 Miles from I-86 Expressway
- · Minutes from Downtown Olean and Saint Bonaventure University
- Approximately 11 Miles to the Pennsylvania State Border via Route 16
- · Co-Tenants: Marshalls and Ollie's Bargain Outlet
- Nearby Retailers Include: Walmart Supercenter, The Home Depot, BJ's Wholesale Club, Tops Markets, AMC Theaters, Aldi, Old Navy, Staples, JoAnn Fabrics, Tractor Supply Company

SERITAGE
GROWTH PROPERTIES

seritage.com

14 Lafayette Square, Suite 1900 Buffalo, New York 14203 Phone: +1 716 852 7500

Olean, New York

Location Map Leasing Plan

Olean, New York