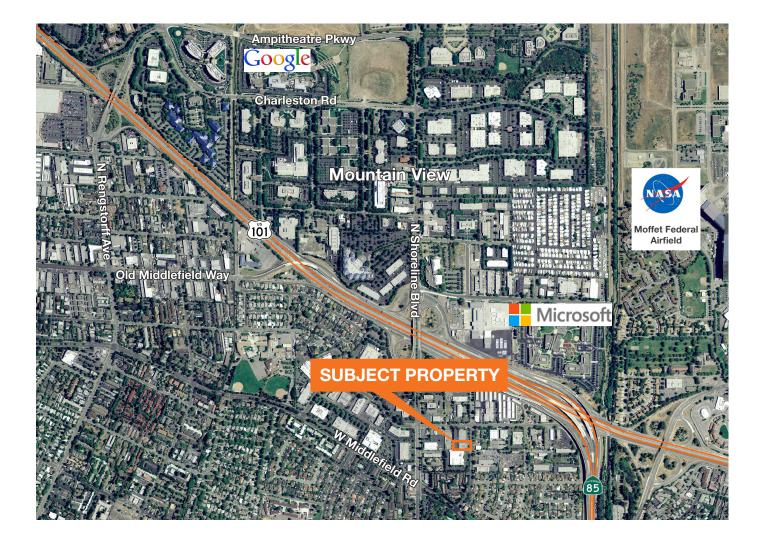

## 980 Linda Vista Avenue

Available For Lease | ±9,408 SF

This information supplied herein is from sources we deem reliable. It is provided without any representation, warranty or guarantee, expressed or implied as to its accuracy. Prospective Buyer or Tenant should conduct an independent investigation and verification of all matters deemed to be material, including, but not limited to, statements of income and expenses. Consult your attorney, accountant, or other professional advisor.

# 980 Linda Vista Avenue

Available For Lease | ±9,408 SF