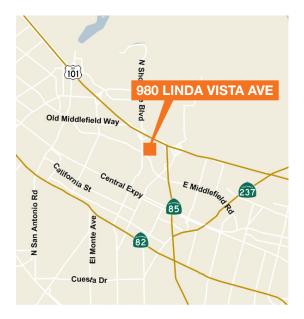

### 980 LINDA VISTA AVENUE

Mountain View, CA



# Available For Lease



#### kiddermathews.com

### ±9,408 SF total available

| Available December 1, 2016                         |
|----------------------------------------------------|
| New office and restroom core                       |
| New upgrades throughout                            |
| 3 conference rooms; 3 private offices              |
| Open layout with extensive window line             |
| Fully landscaped                                   |
| Caltrain shuttle stop one block from this building |

### Contact

Erik Corrigan 650.769.3518 erikc@kiddermathews.com LIC #01419765

This information supplied herein is from sources we deem reliable. It is provided without any representation, warranty or guarantee, expressed or implied as to its accuracy. Prospective Buyer or Tenant should conduct an ind