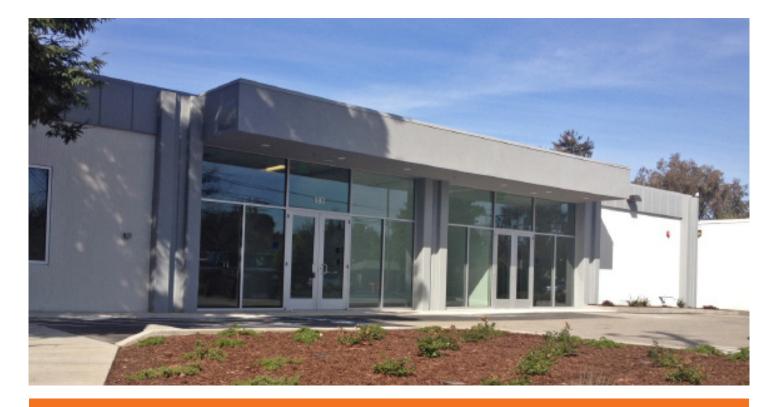

### 980 LINDA VISTA AVENUE

Mountain View, CA

# Available For Lease

### ±9,408 SF total available

| Available December 1, 2016                         |
|----------------------------------------------------|
| New office and restroom core                       |
| New upgrades throughout                            |
| 3 conference rooms; 3 private offices              |
| Open layout with extensive window line             |
| Fully landscaped                                   |
| Caltrain shuttle stop one block from this building |