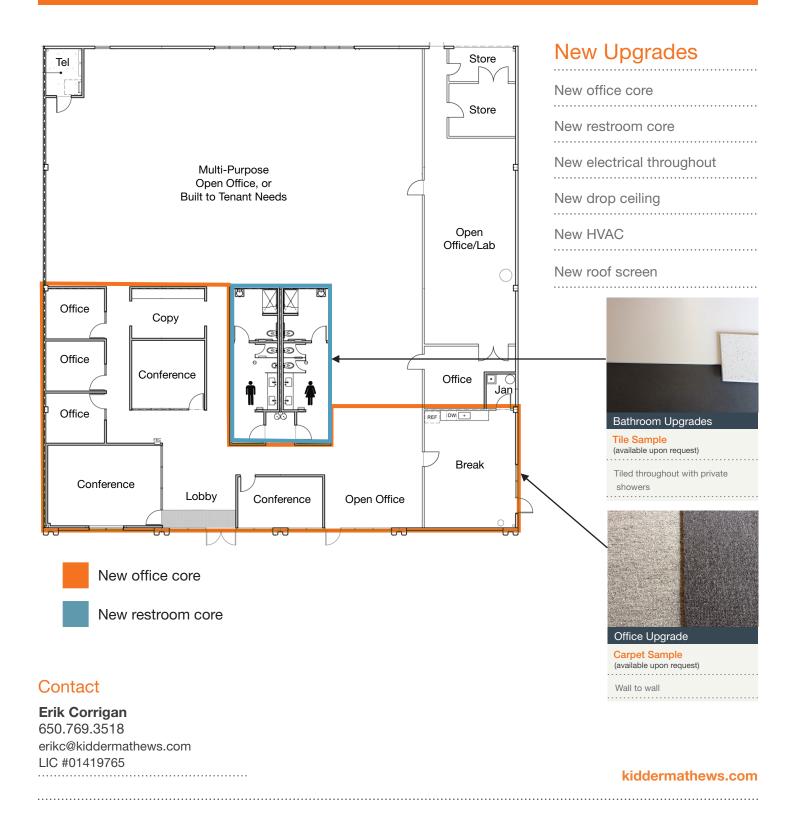

### ±9,408 SF total available

| Available December 1, 2016                         |
|----------------------------------------------------|
| New office and restroom core                       |
| New upgrades throughout                            |
| 3 conference rooms; 3 private offices              |
| Open layout with extensive window line             |
| Fully landscaped                                   |
| Caltrain shuttle stop one block from this building |

## 980 Linda Vista Avenue

Available For Lease | ±9,408 SF

This information supplied herein is from sources we deem reliable. It is provided without any representation, warranty or guarantee, expressed or implied as to its accuracy. Prospective Buyer or Tenant should conduct an independent investigation and verification of all matters deemed to be material, including, but not limited to, statements of income and expenses. Consult your attorney, accountant, or other professional advisor.

# 980 Linda Vista Avenue

Available For Lease | ±9,408 SF