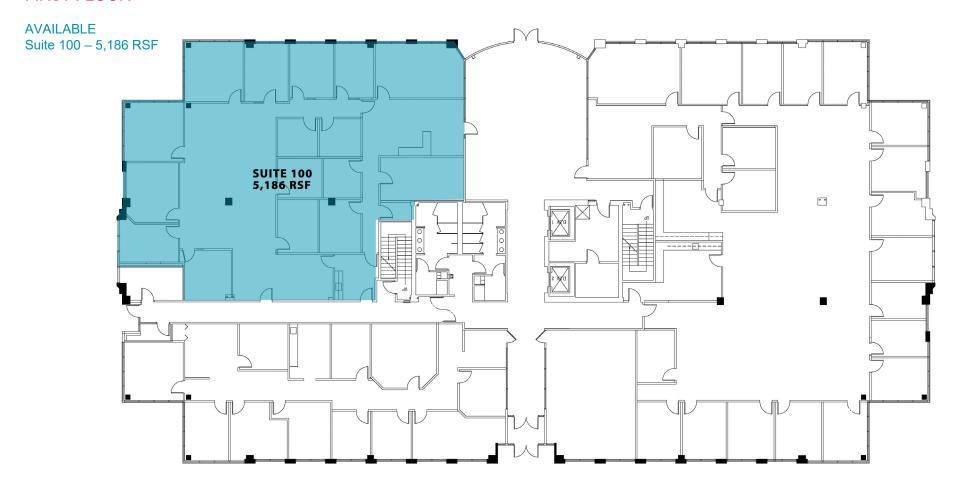

y Management systems with two 115 ton RTV's |
| Electrical                                        | 2,000 amp, 480 volt, 3 phase, 4-wire                                |
| Roof                                              | Single-ply EPDM Firestone rubber membrane                           |
| Ceiling Height                                    | 13'6" deck-to-deck<br>9'-10' floor to dropped ceiling               |
| Utilities<br>Electric<br>Water/Sewer<br>Telephone | Dominion Power<br>City of Virginia Beach<br>Fiber – Verizon / Cox   |



For more information, contact:

#### **ROB WRIGHT**

Senior Vice President 757 499 2896 rob.wright@thalhimer.com

#### **JOSH FULTON**

Senior Associate 757 213 4162 josh.fulton@thalhimer.com



2901 S. Lynnhaven Road, Virginia Beach, VA

## FIRST FLOOR



For more information, contact:

## **ROB WRIGHT**

Senior Vice President 757 499 2896 rob.wright@thalhimer.com

## **JOSH FULTON**

Senior Associate 757 213 4162 josh.fulton@thalhimer.com



2901 S. Lynnhaven Road, Virginia Beach, VA

## **SECOND FLOOR**



For more information, contact:

## **ROB WRIGHT**

Senior Vice President 757 499 2896 rob.wright@thalhimer.com

## **JOSH FULTON**

Senior Associate 757 213 4162 josh.fulton@thalhimer.com



2901 S. Lynnhaven Road, Virginia Beach, VA

## THIRD FLOOR



For more information, contact:

#### **ROB WRIGHT**

Senior Vice President 757 499 2896 rob.wright@thalhimer.com

## **JOSH FULTON**

Senior Associate 757 213 4162 josh.fulton@thalhimer.com



2901 S. Lynnhaven Road, Virginia Beach, VA

## **FOURTH FLOOR**



For more information, conta