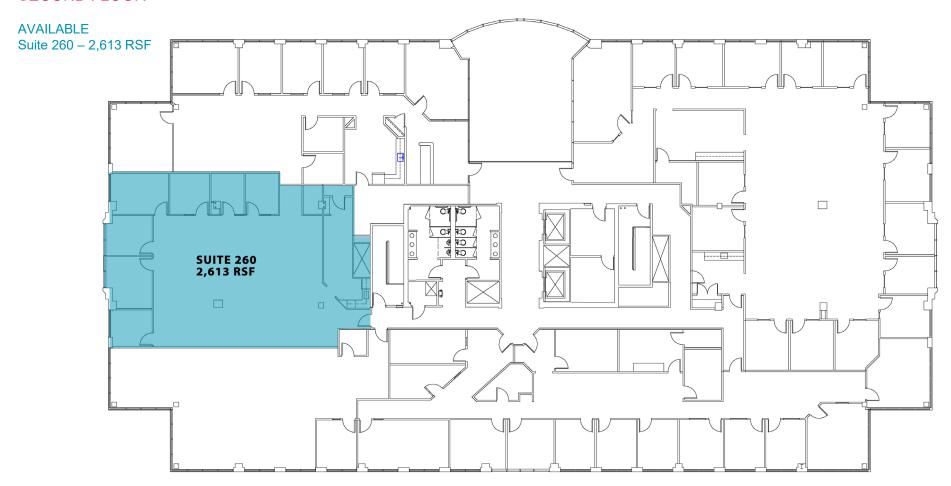

embrane                           |
| Ceiling Height                                    | 13'6" deck-to-deck<br>9'-10' floor to dropped ceiling               |
| Utilities<br>Electric<br>Water/Sewer<br>Telephone | Dominion Power<br>City of Virginia Beach<br>Fiber – Verizon / Cox   |



For more information, contact:

#### **ROB WRIGHT**

Senior Vice President 757 499 2896 rob.wright@thalhimer.com

#### **JOSH FULTON**

Senior Associate 757 213 4162 josh.fulton@thalhimer.com



2901 S. Lynnhaven Road, Virginia Beach, VA

## FIRST FLOOR



For more information, contact:

## **ROB WRIGHT**

Senior Vice President 757 499 2896 rob.wright@thalhimer.com

## **JOSH FULTON**

Senior Associate 757 213 4162 josh.fulton@thalhimer.com



2901 S. Lynnhaven Road, Virginia Beach, VA

## **SECOND FLOOR**



For more information, contact:

## **ROB WRIGHT**

Senior Vice President 757 499 2896 rob.wright@thalhimer.com

## **JOSH FULTON**

Senior Associate 757 213 4162 josh.fulton@thalhimer.com



2901 S. Lynnhaven Road, Virginia Beach, VA

## THIRD FLOOR



For more information, contact:

#### **ROB WRIGHT**

Senior Vice President 757 499 2896 rob.wright@thalhimer.com

## **JOSH FULTON**

Senior Associate 757 213 4162 josh.fulton@thalhimer.com



2901 S. Lynnhaven Road, Virginia Beach, VA

## **FOURTH FLOOR**



For more information, contact:

## **ROB WRIGHT**

Senior Vice President 757 499 2896 rob.wright@thalhimer.com

## **JOSH FULTON**

Senior Associate 757 213 4162 josh.fulton@thalhimer.com