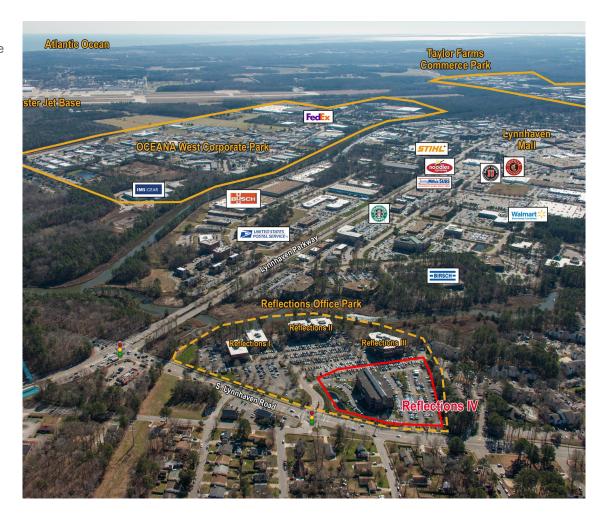

## **Property Features**

- Class A office building located in the Reflections Office Park, in the heart of the Lynnhaven business district
- Immediate access to I-264 via signalized intersection on S. Lynnhaven Road, plus additional right-in, right-out entrance
- 24-hour key card entry