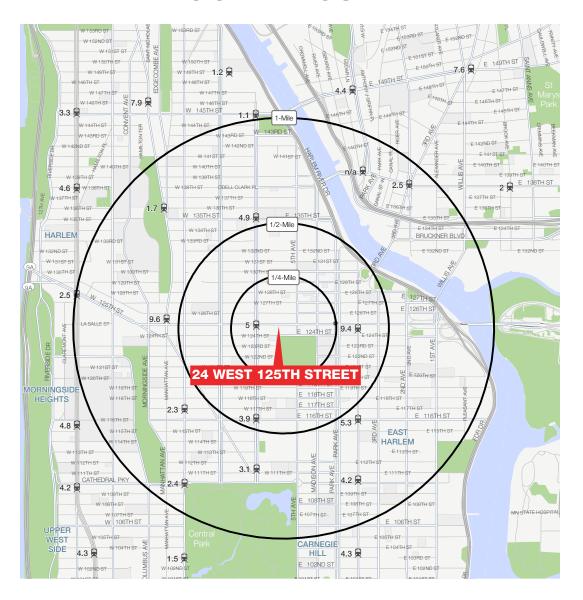

### **TOTAL POPULATION**

| 1/4 mile | 9,717   |
|----------|---------|
| 1/2 mile | 54,011  |
| 1 mile   | 210,455 |

# ESTIMATED DAYTIME POPULATION

| 1/4 mile | 10,571  |
|----------|---------|
| 1/2 mile | 54,067  |
| 1 mile   | 185,245 |

## AVERAGE HOUSEHOLD INCOME

| 1/4 mile | \$64,914 |
|----------|----------|
| 1/2 mile | \$59,572 |
| 1 mile   | \$55,980 |

#### **TOTAL HOUSEHOLDS**

| 1/4 mile | 4,537  |
|----------|--------|
| 1/2 mile | 23,716 |
| 1 mile   | 86,516 |

# PERSONAL CARE PRODUCTS EXPENDITURES

| 1/4 mile | \$378 |
|----------|-------|
| 1/2 mile | \$342 |
| 1 mile   | \$326 |

2016 numbers