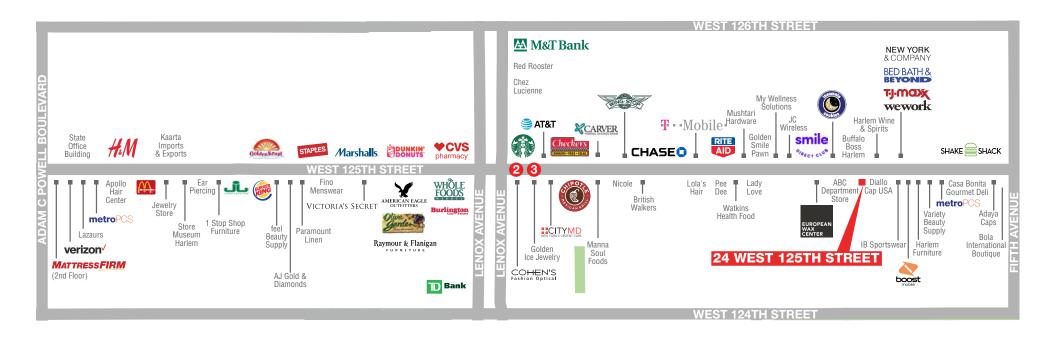

## **NEIGHBORS**

Bed Bath & Beyond, T.J.Maxx, New York & Company, Whole Foods Market, Marshalls, City MD, Red Rooster, Harlem Shake, Starbucks, Chase, T-Mobile and Chipotle Mexican Grill