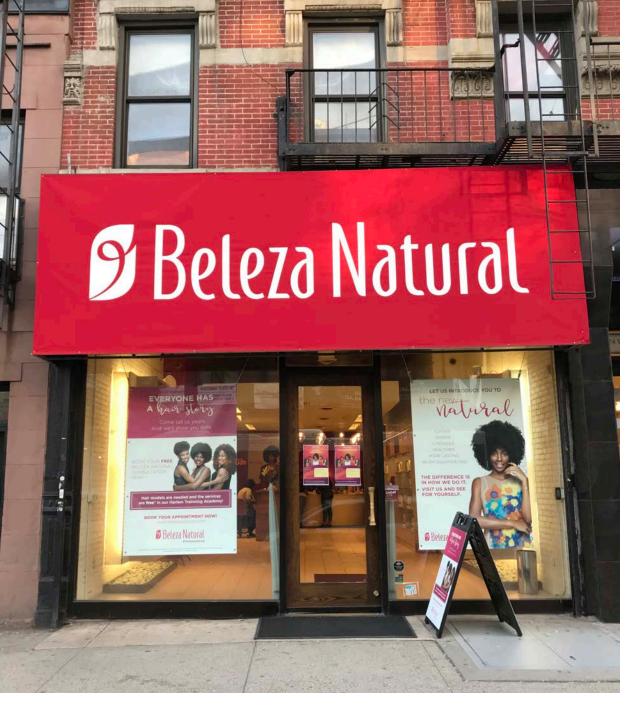

### **SITE STATUS**

Currently Beleza Natural Beauty

### **COMMENTS**

Close to 125th Street subway station serviced by the **2 3** trains with an annual ridership of 5,054,479

Formerly occupied by Carol's Daughter, who built out the space with \$1,000,000 worth of renovations