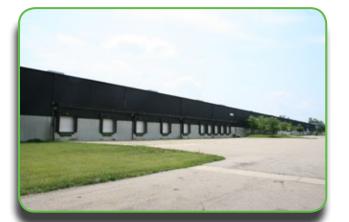

# CBRE

| SPECIFICATIONS   |                                          |                  |                                               |
|------------------|------------------------------------------|------------------|-----------------------------------------------|
| Total SF         | 301,479 SF                               | Total Office SF  | 6,114 SF                                      |
| Available SF     | 126,289 SF                               | Sprinkler System | ESFR (K14 pendant sprinklers flowing 100 gpm) |
| Docks            | 10 (With pit mounted levelers and seals) | Zoning           | I-2                                           |
| Clear Height     | 24' - 28'                                | Floors           | 6″ reinforced concrete                        |
| Column Spacing   | 50' x 50'                                | Auto Parking     | Ample                                         |
| Year Built       | 1996                                     | Trailer Parking  | Available                                     |
| Power            | Ample                                    | Lighting         | T-5 Fluorescent                               |
| Acres            | 29.71 Acres                              | Gas              | City of Hamilton                              |
| Construction     | Steel frame                              | Sewer            | City of Hamilton                              |
| Roof             | Metal decking                            | Water            | City of Hamilton                              |
| Air-Conditioning | In office and breakroom                  | Restrooms        | One large set in warehouse office area        |
| Heating          | Gas fired units in warehouse             | Misc.            | Ventilator fans, skylights                    |