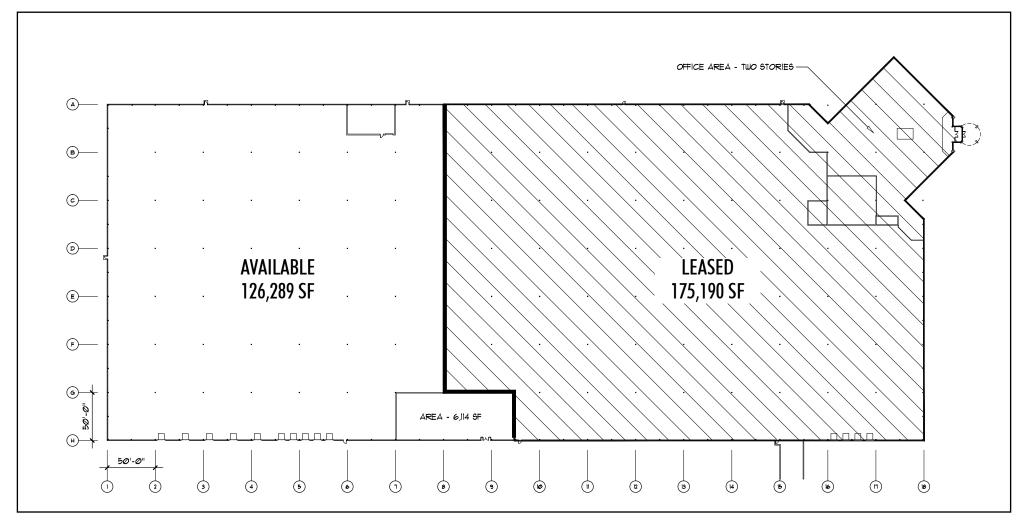

#### SITE PLAN

## **PROPERTY HIGHLIGHTS**

- 301,479 SF Building
- 126,289 SF Available
- 6,114 SF Office
- Ample Power
- Additional acreage available for building expansion, trailer storage or outside storage
- ESFR sprinkler system

# CBRE

| SPECIFICATIONS   |                                          |                  |                                               |
|------------------|------------------------------------------|------------------|-----------------------------------------------|
| Total SF         | 301,479 SF                               | Total Office SF  | 6,114 SF                                      |
| Available SF     | 126,289 SF                               | Sprinkler System | ESFR (K14 pendant sprinklers flowing 100 gpm) |
| Docks            | 10 (With pit mounted levelers and seals) | Zoning           | I-2                                           |
| Clear Height     | 24' - 28'                                | Floors           | 6″ reinforced concrete                        |
| Column Spacing   | 50' x 50'                                | Auto Parking     | Ample                                         |
| Year Built       | 1996                                     | Trailer Parking  | Available                                     |
| Power            | Ample                                    | Lighting         | T-5 Fluorescent                               |
| Acres            | 29.71 Acres                              | Gas              | City of Hamilton                              |
| Construction     | Steel frame                              | Sewer            | City of Hamilton                              |
| Roof             | Metal decking                            | Water            | City of Hamilton                              |
| Air-Conditioning | In office and breakroom                  | Restrooms        | One large set in warehouse office area        |
| Heating          | Gas fired units in warehouse             | Misc.            | Ventilator fans, skylights                    |