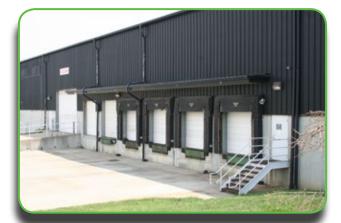

# CBRE

| SPECIFICATIONS   |                                          |                  |                                               |
|------------------|------------------------------------------|------------------|-----------------------------------------------|
| Total SF         | 301,479 SF                               | Total Office SF  | 6,114 SF                                      |
| Available SF     | 126,289 SF                               | Sprinkler System | ESFR (K14 pendant sprinklers flowing 100 gpm) |
| Docks            | 10 (With pit mounted levelers and seals) | Zoning           | I-2                                           |
| Clear Height     | 24' - 28'                                | Floors           | 6″ reinforced concrete                        |
| Column Spacing   | 50' x 50'                                | Auto Parking     | Ample                                         |
| Year Built       | 1996                                     | Trailer Parking  | Available                                     |
| Power            | Ample                                    | Lighting         | T-5 Fluorescent                               |
| Acres            | 29.71 Acres                              | Gas              | City of Hamilton                              |
| Construction     | Steel frame                              | Sewer            | City of Hamilton                              |
| Roof             | Metal decking                            | Water            | City of Hamilton                              |
| Air-Conditioning | In office and breakroom                  | Restrooms        | One large set in warehouse office area        |
| Heating          | Gas fired units in warehouse             | Misc.            | Ventilator fans, skylights                    |