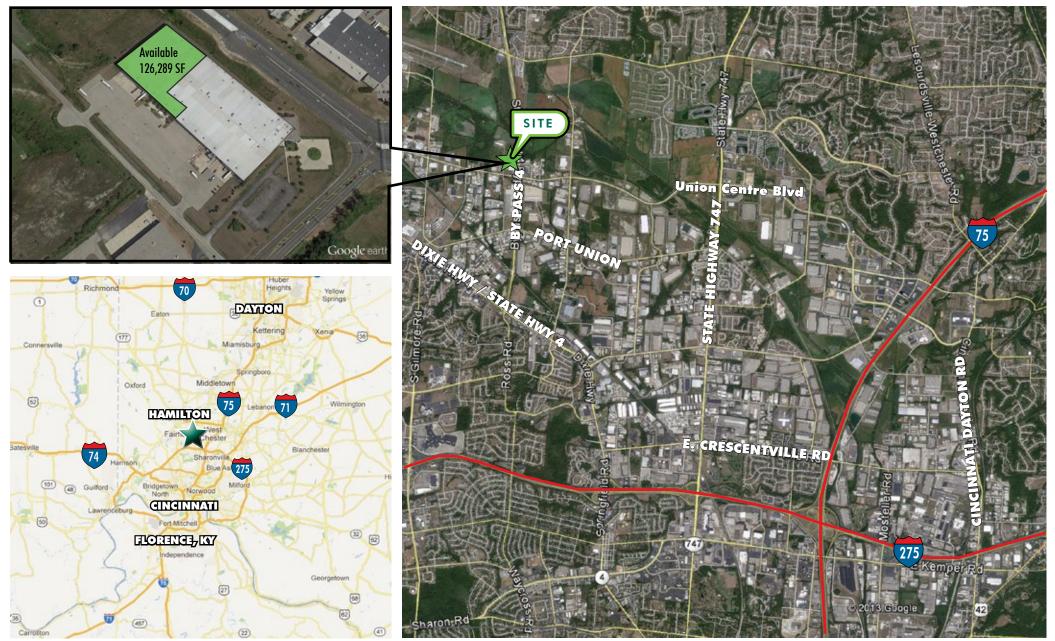

# AERIAL

### FOR MORE INFORMATION PLEASE CONTACT:

**3550 SYMMES ROAD** 

HAMILTON, OH 45015 AVAILABLE

# 3550 SYMMES ROAD HAMILTON, OH 45015