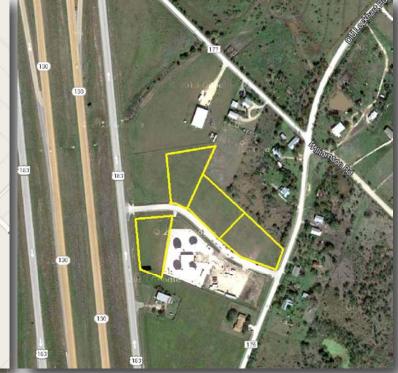

## FOR SALE - COMMERCIAL/INDUSTRIAL LOTS

Hwy 183 South at Industrial Pkwy. Mustang Ridge, Texas 78640

**LOCATION:** Property is on the east side of Hwy. 1835 @

Industrial Pkwy., immediately adjacent to the East side of SH-130, just S. of SH-45, Mustang Ridge, Tx. Lot 8 is next to the satellite discs and

Lots 2, 3, & 4 are across the street.

**APPROXIMATE** 

Lot 8 = 1.06 ac. Lots 2 & 4 = 1.18 ac. SIZE:

Lot 3 = 1.19 ac.

**UTILITIES:** Public water & electricity

**ZONING:** Industrial/Commercial.

**TOPOGRAPHY:** Cleared & fairly level.

PRICF: 3.00 psf for Lot 8 and \$2.50 psf for Lots 2, 3, &

**COMMENTS:** Lot 8 is a corner lot with frontage on both Hwy.

183S as well Industrial Pkwy.. The other 3 lots

have frontage on Industrial Pkwy.

See attached plat.