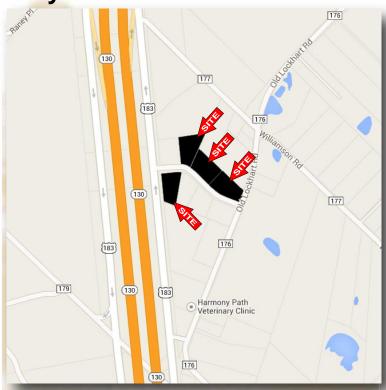

## FOR SALE - COMMERCIAL/INDUSTRIAL LOTS

Hwy 183 South at Industrial Pkwy. Mustang Ridge, Texas 78640

**LOCATION:** Property is on the east side of Hwy. 1835 @

Industrial Pkwy., immediately adjacent to the East side of SH-130, just S. of SH-45, Mustang Ridge, Tx. Lot 8 is next to the satellite discs and

Lots 2, 3, & 4 are across the street.

**APPROXIMATE** 

Lot 8 = 1.06 ac. Lots 2 & 4 = 1.18 ac. SIZE:

Lot 3 = 1.19 ac.

**UTILITIES:** Public water & electricity

**ZONING:** Industrial/Commercial.

**TOPOGRAPHY:** Cleared & fairly level.

PRICF: 3.00 psf for Lot 8 and \$2.50 psf for Lots 2, 3, &

**COMMENTS:** Lot 8 is a corner lot with frontage on both Hwy.

183S as well Industrial Pkwy.. The other 3 lots

have frontage on Industrial Pkwy.

See attached plat.