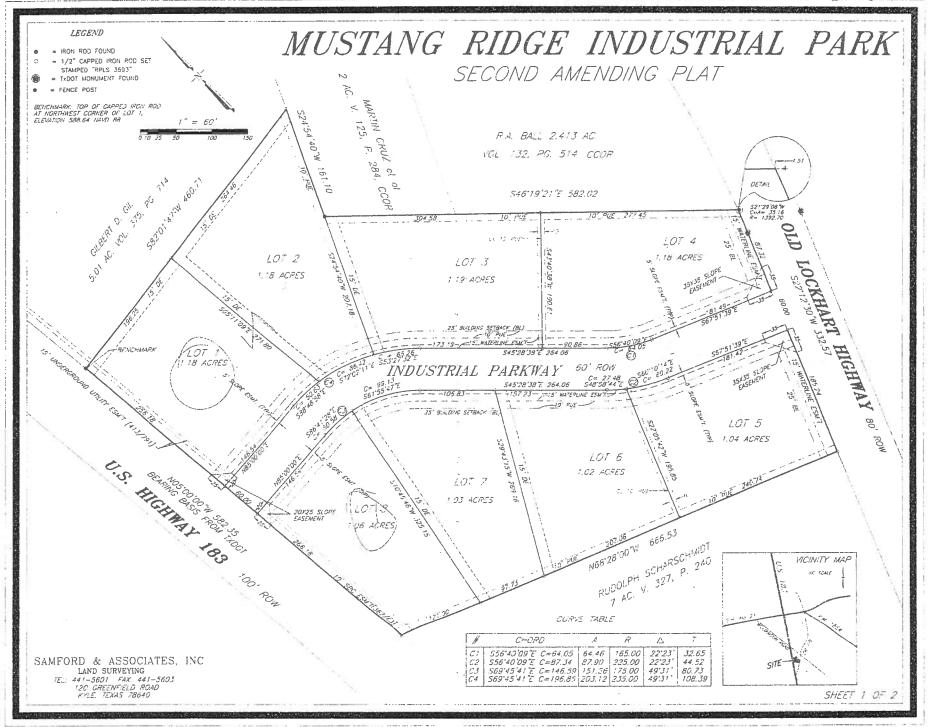

Lots 2, 3, & 4 are across the street.

**APPROXIMATE** 

Lot 8 = 1.06 ac. Lots 2 & 4 = 1.18 ac. SIZE:

Lot 3 = 1.19 ac.

**UTILITIES:** Public water & electricity

**ZONING:** Industrial/Commercial.

**TOPOGRAPHY:** Cleared & fairly level.

PRICF: 3.00 psf for Lot 8 and \$2.50 psf for Lots 2, 3, &

**COMMENTS:** Lot 8 is a corner lot with frontage on both Hwy.

183S as well Industrial Pkwy.. The other 3 lots

have frontage on Industrial Pkwy.

See attached plat.