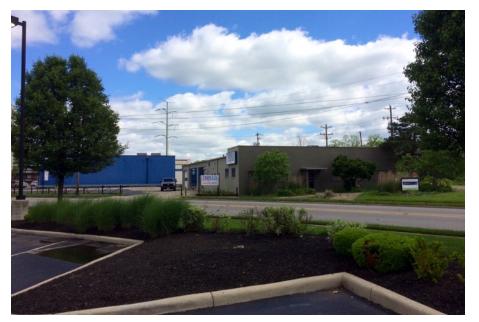

#### **Property Highlights**

- Development opportunity
- · Approximately 1.5 acres
- 6,000 SF building with room for additional expansion
- Located in the continuously growing historic Oakley, Ohio
- Easy access to I-71
- Approximately 953' frontage
- Zoned CC-M
- · All utilities at site
- Clean site