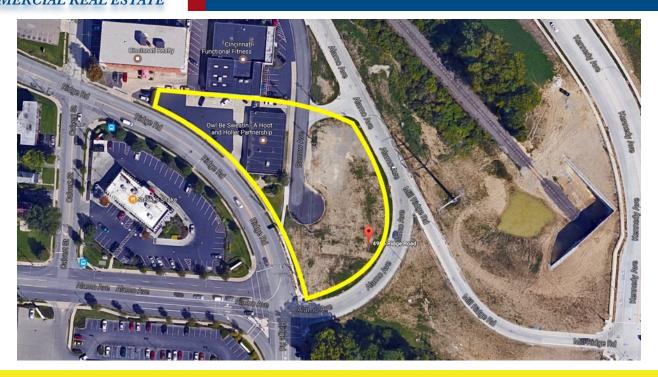

#### **Property Highlights**

- Development opportunity
- · Approximately 1.5 acres
- 6,000 SF building with room for additional expansion
- Located in the continuously growing historic Oakley, Ohio
- Easy access to I-71
- Approximately 953' frontage
- Zoned CC-M
- · All utilities at site
- Clean site

# **Property Details**

| Location            | Hamilton County, OH                                                                                                                      |                                                                                                      |
|---------------------|------------------------------------------------------------------------------------------------------------------------------------------|------------------------------------------------------------------------------------------------------|
| Zoning              | CC-M                                                                                                                                     |                                                                                                      |
| Utilities           | At site                                                                                                                                  |                                                                                                      |
| Approximate Acreage | 1.5 acres                                                                                                                                |                                                                                                      |
| Frontage            | 953'                                                                                                                                     |                                                                                                      |
| Parcels             | 051.0003.0214.00<br>051.0003.0031.00<br>051.0003.0032.00<br>052.0004.0076.00<br>052.0004.0077.00<br>052.0004.0102.00<br>052.0004.0075.00 | 0.338 acres<br>0.24 acres<br>0.134 acres<br>0.042 acres<br>0.088 acres<br>0.126 acres<br>0.001 acres |
| New Price           | \$1,650,000 <b>\$1,500,000</b>                                                                                                           |                                                                                                      |