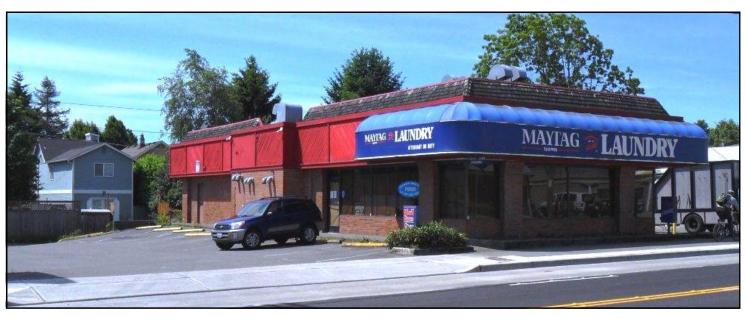

## GREENWOOD AREA RETAIL SPACE FOR LEASE

333 NW 85th Street, Seattle WA 98117

## **Availability**

- 3,150 sq. ft. building
- 17,068 sq. ft. land
- 36 parking stalls
- Built for fast-food restaurant
- Drive-up window
- 1/2 block west of new Fred Meyer project

YATES WODD BROKERAGE & PROPERTY MANAGEMENT