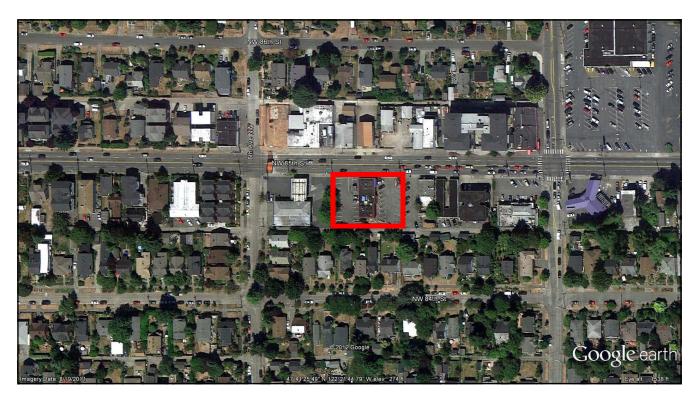

## GREENWOOD AREA RETAIL SPACE FOR LEASE



333 NW 85th Street, Seattle WA 98117

## REDUCED RATE—\$19.50/sq. ft. T-Net

## **Availability**

- 3,150 sq. ft. building
- 17,068 sq. ft. land
- 36 parking stalls
- Built for fast-food restaurant
- Drive-up window
- 1/2 block west of new Fred Meyer project



YATES WODD BROKERAGE & PROPERTY MANAGEMENT

## For more information, please contact:

Mike McKinstry 206 268 3315 mike@yateswood.com

Dennis Counts 206 268 3312 dcounts@yateswood.com

The information contained herein has been given to YW&M by the owners or sources that we deem reliable. We have no reason to doubt its accuracy, but we do not guarantee information contained herein.







BROKERAGE & PROPERTY MANAGEMENT

333 NW 85th Street Seattle, WA 98117