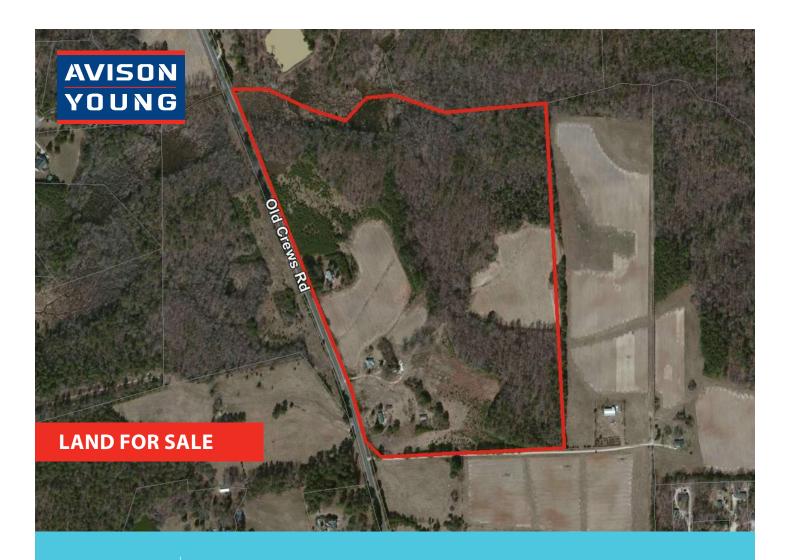

## 1700 Old Crews Road Knightdale, NC 27545

## Partnership. Performance.

Type: Vacant raw land

Size: Approximately 69.23 acres

**Location:** Just east of I-540 in the growing Knightdale market

PIN: 755254643

**Zoning:** GR3 (General Residential); Town of Knightdale would consider rezoning the property to

Neighborhood Mixed-Use

**Utilities:** Water, sewer and electrical are in the area

Other: Partially wooded with gently rolling topography

**Sale Price:** \$2,423,050 or \$35,000 per acre

John B. Linderman, Jr. **Principal, Managing Director** 