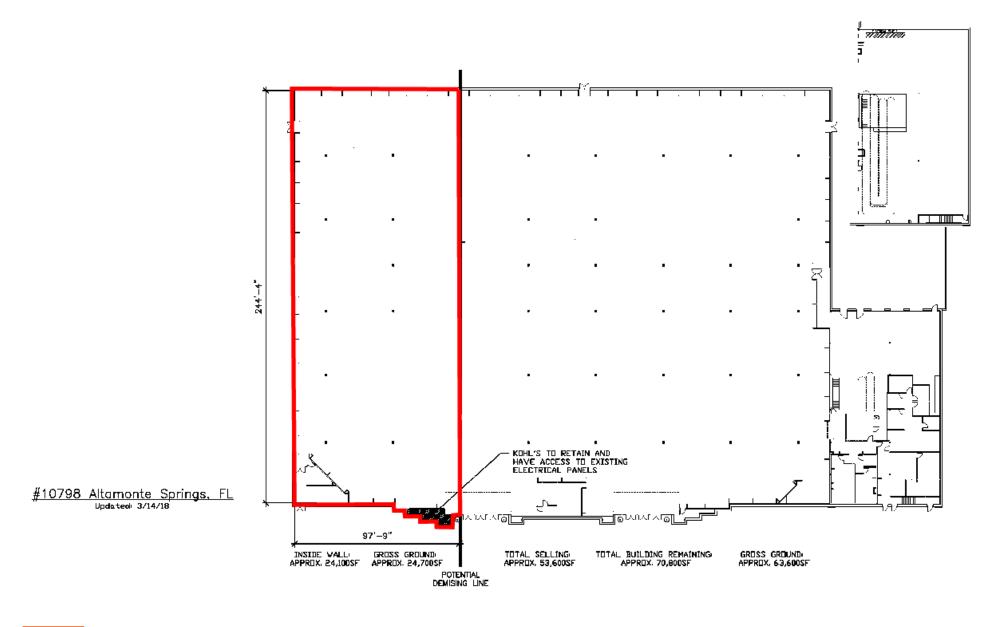

Altamonte Springs, FL 32714 | 945 W State Road 436, | State Rd 436 & State Rd 434 | #798

- GLA: 172,072
- 24,100 SF available
- Jr. Anchor space available next to Kohl's
- Located on the NWQ of State Road 436 and State Road 434
- Excellent co-tenancy including HomeGoods, Fancy Fruit, Dollar Tree

| TRAFFIC COUNTS |            |
|----------------|------------|
| State Road 436 | 56,500 VPD |
| State Road 434 | 41,500 VPD |

FRONTAGE:

APPROX 97' 9"

**ZONING:** 

**COMMERCIAL** 

RATES:

CALL FOR DETAILS

FOR MORE INFORMATION, CONTACT EXCLUSIVE AGENT(S):