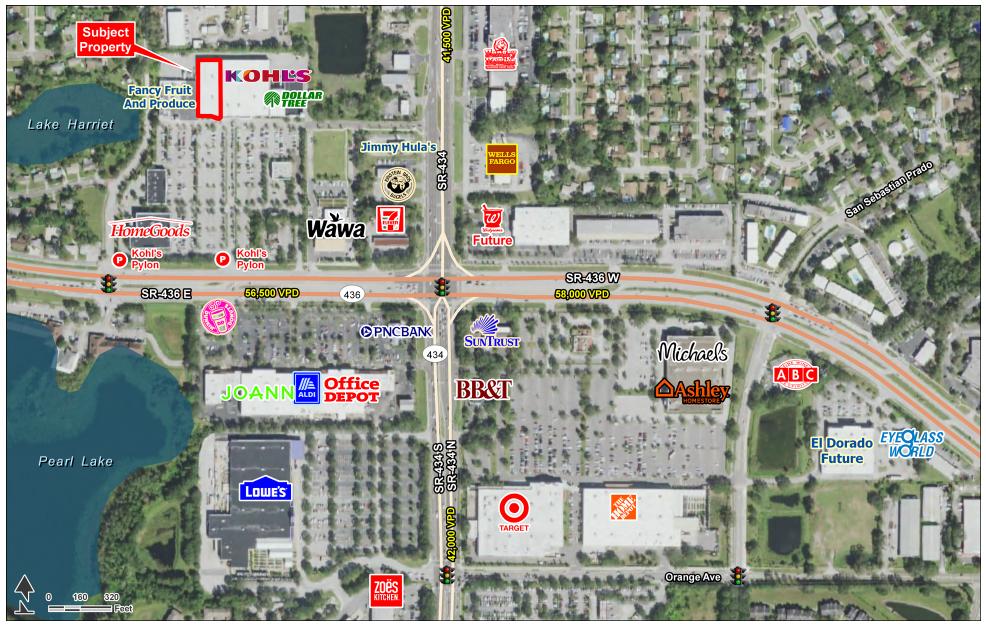

Altamonte Springs, FL 32714 | 945 W State Road 436, | State Rd 436 & State Rd 434 | #798

- GLA: 172,072
- 24,100 SF available
- Jr. Anchor space available next to Kohl's
- Located on the NWQ of State Road 436 and State Road 434
- Excellent co-tenancy including HomeGoods, Fancy Fruit, Dollar Tree

| TRAFFIC COUNTS |            |
|----------------|------------|
| State Road 436 | 56,500 VPD |
| State Road 434 | 41,500 VPD |

FRONTAGE:

APPROX 97' 9"

**ZONING:** 

**COMMERCIAL** 

RATES:

CALL FOR DETAILS

FOR MORE INFORMATION, CONTACT EXCLUSIVE AGENT(S):