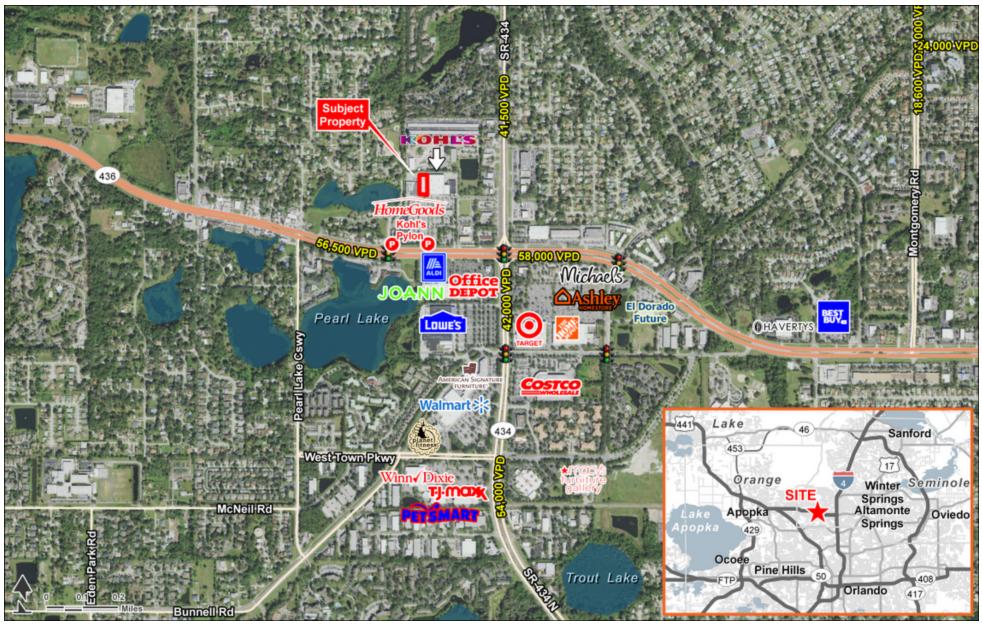

Altamonte Springs, FL 32714 | 945 W State Road 436, | State Rd 436 & State Rd 434 | #798

- GLA: 172,072
- 24,100 SF available
- Jr. Anchor space available next to Kohl's
- Located on the NWQ of State Road 436 and State Road 434
- Excellent co-tenancy including HomeGoods, Fancy Fruit, Dollar Tree

| TRAFFIC COUNTS |            |
|----------------|------------|
| State Road 436 | 56,500 VPD |
| State Road 434 | 41,500 VPD |

FRONTAGE:

APPROX 97' 9"

**ZONING:** 

**COMMERCIAL** 

RATES:

CALL FOR DETAILS

FOR MORE INFORMATION, CONTACT EXCLUSIVE AGENT(S):