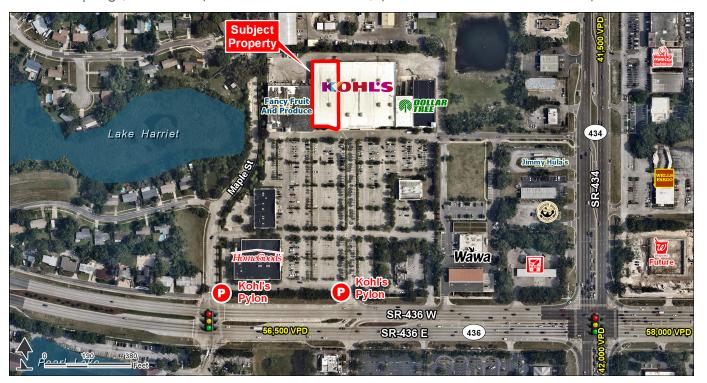

Altamonte Springs, FL 32714 | 945 W State Road 436, | State Rd 436 & State Rd 434 | #798

- GLA: 172,072
- 24,100 SF available
- Jr. Anchor space available next to Kohl's
- Located on the NWQ of State Road 436 and State Road 434
- Excellent co-tenancy including HomeGoods, Fancy Fruit, Dollar Tree

| TRAFFIC COUNTS |            |
|----------------|------------|
| State Road 436 | 56,500 VPD |
| State Road 434 | 41,500 VPD |

FRONTAGE:

APPROX 97' 9"

**ZONING:** 

**COMMERCIAL** 

RATES:

CALL FOR DETAILS

FOR MORE INFORMATION, CONTACT EXCLUSIVE AGENT(S):