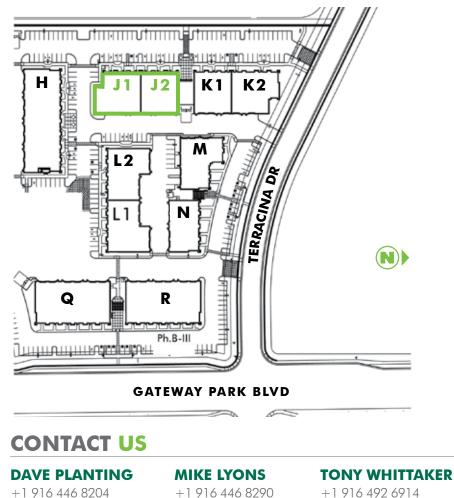

### **PROJECT AVAILABILITIES**

| Unit # | <b>Building Address</b> | Sq. Ft.          |
|--------|-------------------------|------------------|
| J1     | 1944 Terracina Dr.      | ±6,623<br>±5,770 |
| J2     | 1940 Terracina Dr.      | ±5,770 - '       |

# CONTACT US

**DAVE PLANTING** +1 916 446 8204 david.planting@cbre.com Lic. 01274102 MIKE LYONS +1 916 446 8290 michael.lyons@cbre.com Lic\_00839339

#### **TONY WHITTAKER**

+1 916 492 6914 tony.whittaker@cbre.com Lic. 01780828 CBRE, Inc. 500 Capitol Mall, Suite 2400 Sacramento, CA 95814 +1 916 446 6800