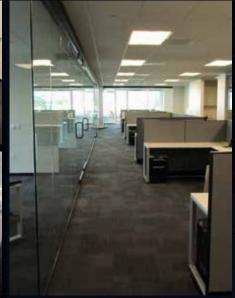

## PROPERTY FEATURES

±237,163 SF BUILDING

LEASE EXPIRES JANUARY 31, 2023

FULLY FURNISHED

NEW MODERN FINISHES

BRAND NEW SPACE

PREVIOUSLY OCCUPIED BY FINANCIAL ADVISORS

20 PARKING SPACES
IN THE GARAGE
(UP TO 4 CAN BE RESERVED)