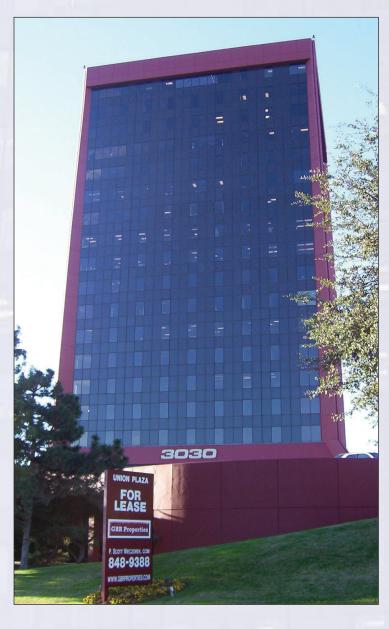

## Union Plaza

3030 NW Expressway, Oklahoma City, OK

1,287-34,327 Contiguous Square Feet

- 1,287-34,327 Square Feet-contiguous
- \$21-\$23.00/sf Full Service Gross
- Recently remodeled lobbies
- Complimentary conference facility
- Covered parking
- On-site grill and salon
- On-site management
- Security personnel
- Key card access
- Diverse restaurants and retail services nearby