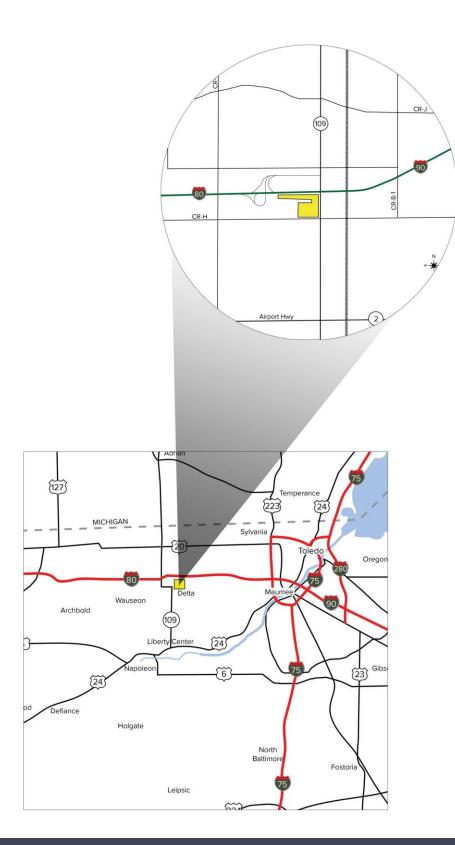

### **Comments:**

- Located just south of Turnpike Interchange Exit #39 (Gate 3 B).
- Prime commercial and/or industrial location at State Route 109 and County Road H with Michigan load limits in place.
- Access to the property off of County Road H and State Route 109.
- 25 minute drive to Toledo Express Airport from property.