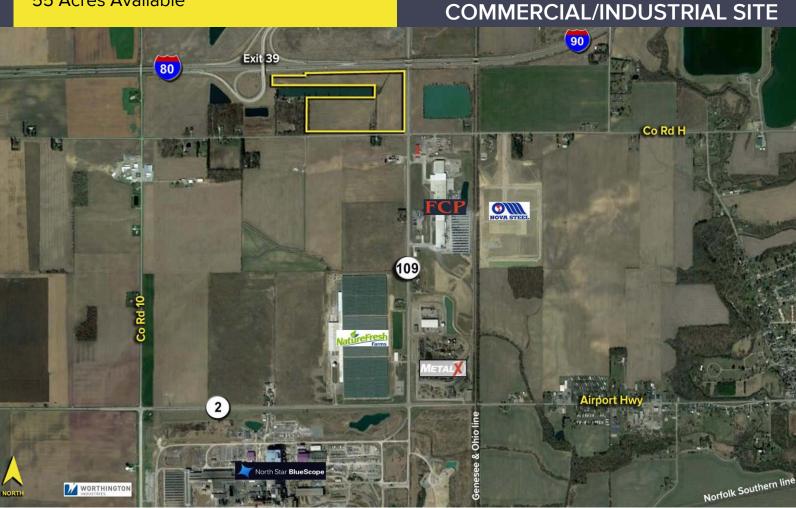

### **Comments:**

- Located just south of Turnpike Interchange Exit #39 (Gate 3 B).
- Prime commercial and/or industrial location at State Route 109 and County Road H with Michigan load limits in place.
- Access to the property off of County Road H and State Route 109.
- 25 minute drive to Toledo Express Airport from property.

#### **Businesses Near Site:**

- Nature Fresh Farms, a commercial green house operation.
- North Star Steel/BlueScope Steel, a mini steel mill.
- Worthington Industries, a steel processing company.
- MetalX, a scrap provider to steel industry.
- Fulton County Processing (FCP), a steel processing company.