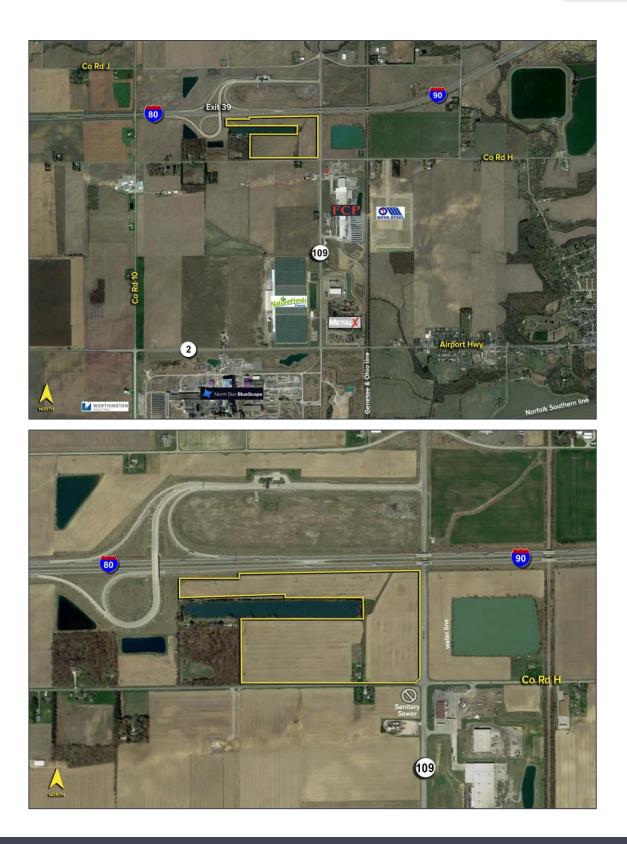

### **Comments:**

- Located just south of Turnpike Interchange Exit #39 (Gate 3 B).
- Prime commercial and/or industrial location at State Route 109 and County Road H with Michigan load limits in place.
- Access to the property off of County Road H and State Route 109.
- 25 minute drive to Toledo Express Airport from property.

#### **Businesses Near Site:**

- Nature Fresh Farms, a commercial green house operation.
- North Star Steel/BlueScope Steel, a mini steel mill.
- Worthington Industries, a steel processing company.
- MetalX, a scrap provider to steel industry.
- Fulton County Processing (FCP), a steel processing company.