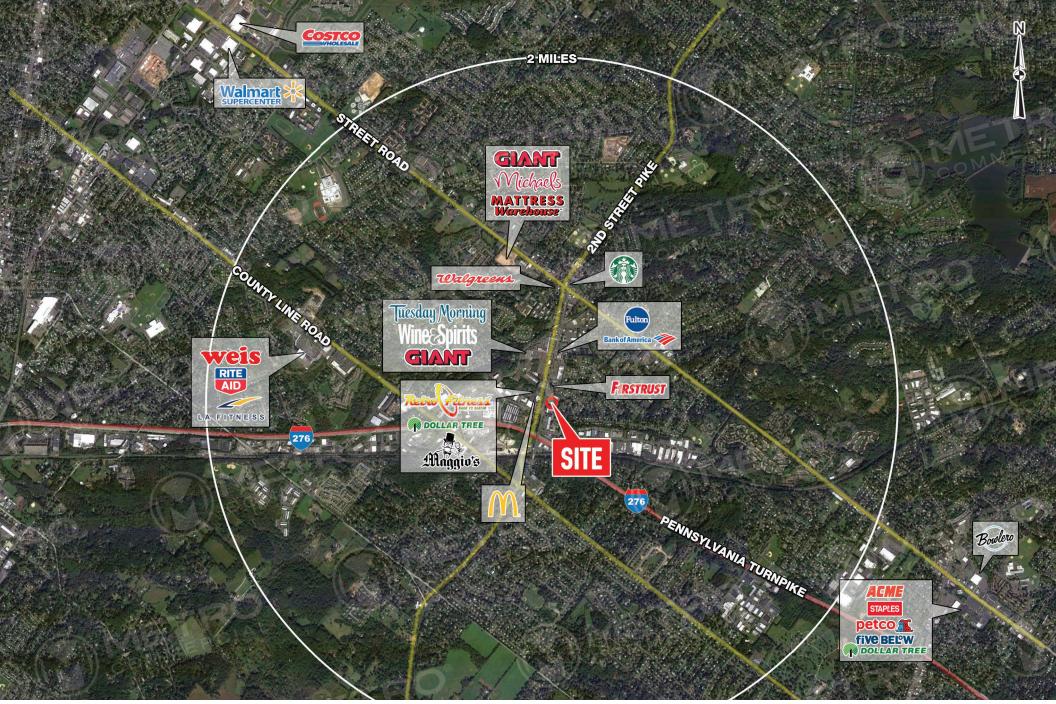

# **295 2ND STREET PIKE**

SOUTHAMPTON, PA

 $\pm 2.646$  SF ON  $\pm 3.28$  ACRES AVAILABLE FOR SALE OR LEASE

property highlights.

- Asking \$1.5 Million
  RET \$22,000 (2018)
  Zoning RS (Retail/Service)
- Free standing former Wendy's for sale or lease with drive-thru accessibility
- Well-positioned on 2nd Street Pike (Route 232) with 16,984 VPD
- Easily accessible to Street Road and County Line Road
- Perfect for fast food, financial institution, restaurants and medical
- Large parking field 82 parking spaces

2ND STREET PIKE TRAFFIC COUNT: 16,984 VPD \*ESRI 2018