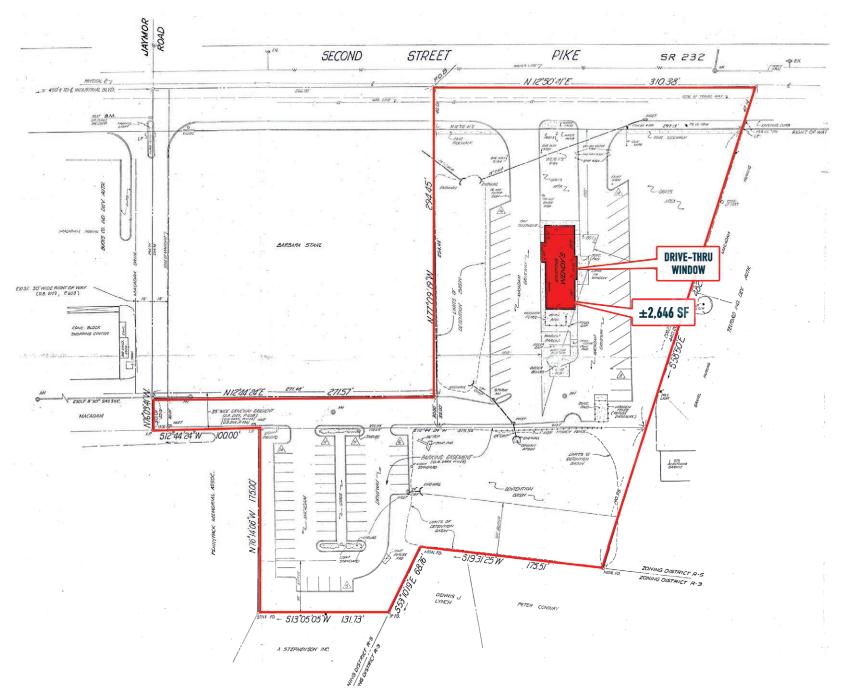

# **295 2ND STREET PIKE**

SOUTHAMPTON, PA

 $\pm 2.646$  SF ON  $\pm 3.28$  ACRES AVAILABLE FOR SALE OR LEASE

property highlights.

- Asking \$1.5 Million
  RET \$22,000 (2018)
  Zoning RS (Retail/Service)
- Free standing former Wendy's for sale or lease with drive-thru accessibility
- Well-positioned on 2nd Street Pike (Route 232) with 16,984 VPD
- Easily accessible to Street Road and County Line Road
- Perfect for fast food, financial institution, restaurants and medical
- Large parking field 82 parking spaces

2ND STREET PIKE TRAFFIC COUNT: 16,984 VPD \*ESRI 2018