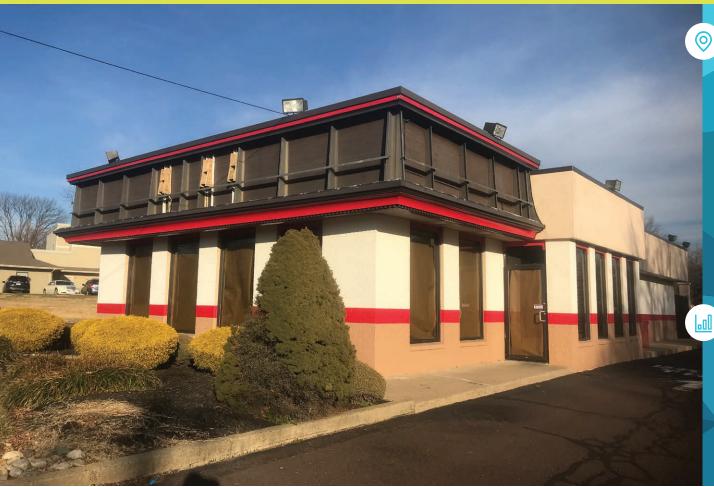

### **FORMER WENDY'S**

# **295 2ND STREET PIKE**

SOUTHAMPTON, PA

 $\pm 2.646$  SF ON  $\pm 3.28$  ACRES AVAILABLE FOR SALE OR LEASE

property highlights.

- Asking \$1.5 Million
  RET \$22,000 (2018)
  Zoning RS (Retail/Service)
- Free standing former Wendy's for sale or lease with drive-thru accessibility
- Well-positioned on 2nd Street Pike (Route 232) with 16,984 VPD
- Easily accessible to Street Road and County Line Road
- Perfect for fast food, financial institution, restaurants and medical
- Large parking field 82 parking spaces