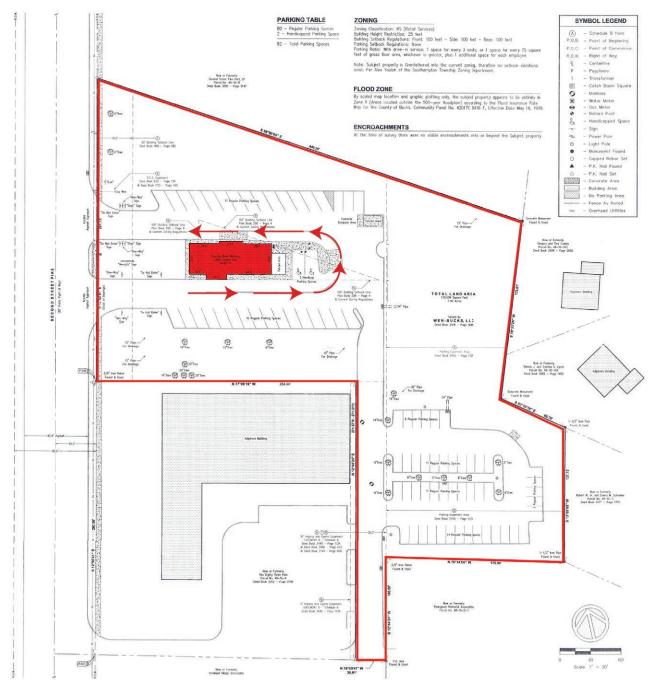

# **295 2ND STREET PIKE**

SOUTHAMPTON, PA

 $\pm 2.646$  SF ON  $\pm 3.28$  ACRES AVAILABLE FOR SALE OR LEASE

property highlights.

- Asking \$1.5 Million
  RET \$22,000 (2018)
  Zoning RS (Retail/Service)
- Free standing former Wendy's for sale or lease with drive-thru accessibility
- Well-positioned on 2nd Street Pike (Route 232) with 16,984 VPD
- Easily accessible to Street Road and County Line Road
- Perfect for fast food, financial institution, restaurants and medical
- Large parking field 82 parking spaces