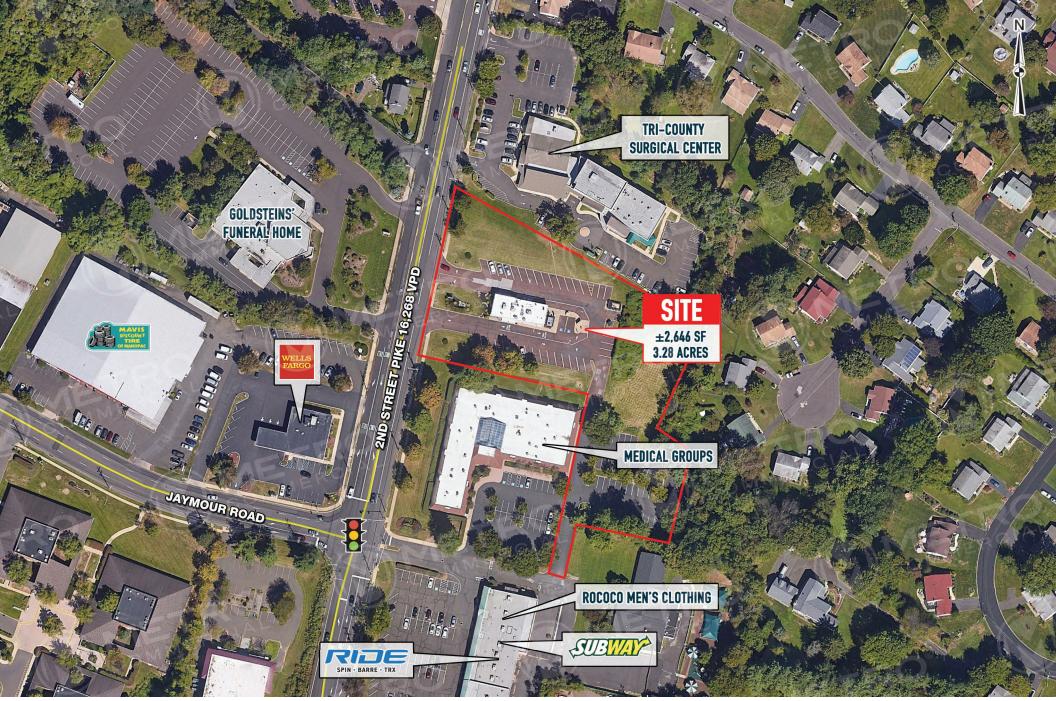

# **295 2ND STREET PIKE**

SOUTHAMPTON, PA

 $\pm 2.646$  SF ON  $\pm 3.28$  ACRES AVAILABLE FOR SALE OR LEASE

property highlights.

- Asking \$1.5 Million
  RET \$22,000 (2018)
  Zoning RS (Retail/Service)
- Free standing former Wendy's for sale or lease with drive-thru accessibility
- Well-positioned on 2nd Street Pike (Route 232) with 16,984 VPD
- Easily accessible to Street Road and County Line Road
- Perfect for fast food, financial institution, restaurants and medical
- Large parking field 82 parking spaces