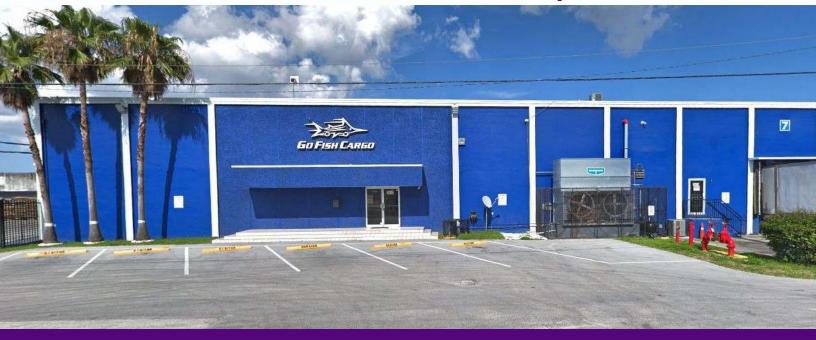

# +/- 1,600 SF Commerce Park Office Space For Lease

# **2605 NW 75th Avenue Miami, FL 33122**

### **Property Highlights**

- +/- 1,600 SF
- Second floor office space
- Conference Room
- 3 Restrooms
- Open office area
- 3 private office areas
- Close to Palmetto and Dolphin Expressway
- Utilities + Internet Included
- 6 parking spaces