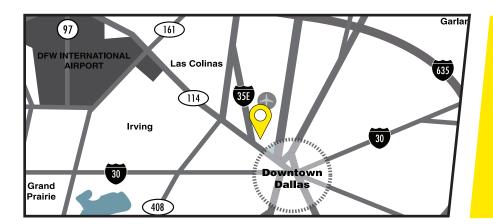

### DIRECTIONS

From Stemmons Frwy, take Empire Central Exit to Elmbrook Dr., between Empire Central & Mockingbird