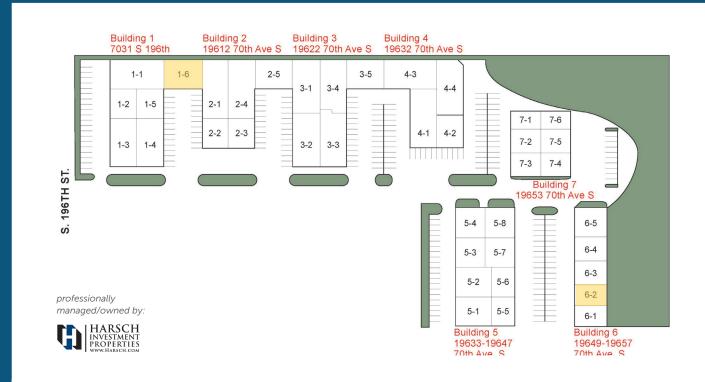

### **Current Lease Opportunities**

| Unit # | Total SF | Office SF | Monthly<br>Rent | Monthly NNN<br>(Estimated) | Comments                    |
|--------|----------|-----------|-----------------|----------------------------|-----------------------------|
| 1-6    | 3,230    | 336       | \$2,745         | \$969                      | 1 GL door; Available now    |
| 6-2    | 1,939    | 320       | \$1,648         | \$582                      | 1 GL door; Available 9-1-18 |