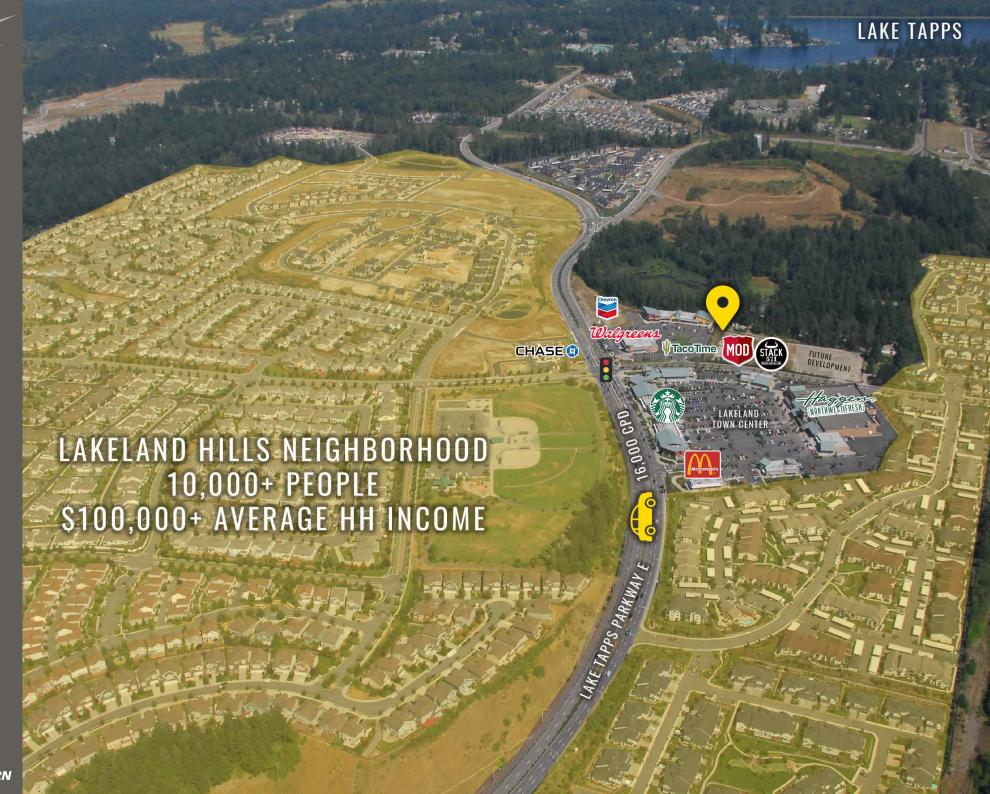

## LAKE TAPPS PARKWAY E:

BLDG A PENDING

BLDG B 2,342 SF

FITNESS SPACE 14,684 SF (7,882 SF PENDING)

LAKELAND COMMONS

LAKELAND COMMONS Former Fitness - Site Plan 14,684 SF

**AUBURN, WA** is located between Seattle and Tacoma in the heart of the Green River Valley under the shadow of Mt Rainier. This is the center of the largest industrial complex in the northwest, with two rail roads and the close proximity to the Seattle and Tacoma ports. Auburn is proud of the sustainable business environment with continued job expansion and above average retail growth.