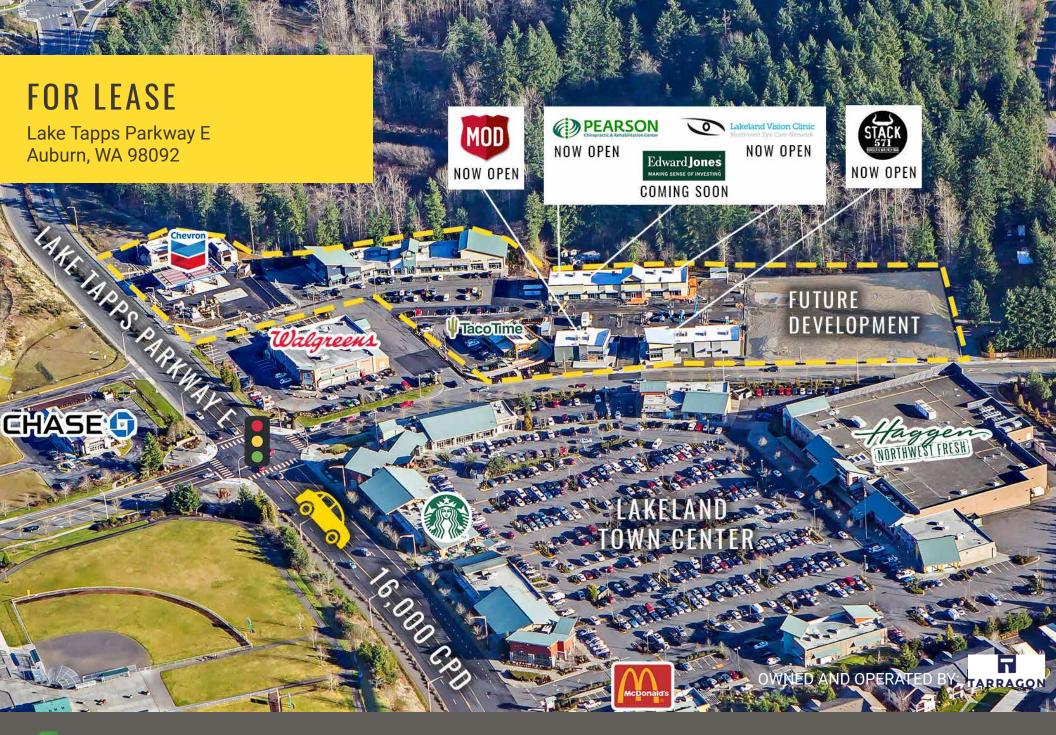

**LAKELAND COMMONS** is an excellent new development located in the growing and affluent Lakeland Hills neighborhood. This captive market is near the popular Lake Tapps overlooking the Auburn and Puyallup valleys. Across from an above system average Haggen Fresh NW, Lakeland Commons has great synergy with strong national and regional brands.

## LAKE TAPPS PARKWAY E:

BLDG A PENDING

BLDG B 2,342 SF

FITNESS SPACE 14,684 SF (7,882 SF PENDING)

## **TENANTS**

Just up the hill from HWY 167

Located in the Lake Tapps Retail Core

16,000 CPD Lake Tapps Parkway E

7,000 CPD Lake Hills Parkway

## Site Plan CHASE 🗘 **LAKELAND TOWN CENTER** LAKELAND HILLS WAY LAKE TAPPS PARKNAN EAST 2,342 SF AVAILABLE MOD STACK 57 PIZZA **BURGER** Taco Time 3,124 SF PENDING LAKELAND DENTIST NAIL SPA Chevron LAKELAND EDWARD PEARSON JONES CHIRPRACT. **VISION** 6,684 SF AVAILABLE 8,000 SF PENDING