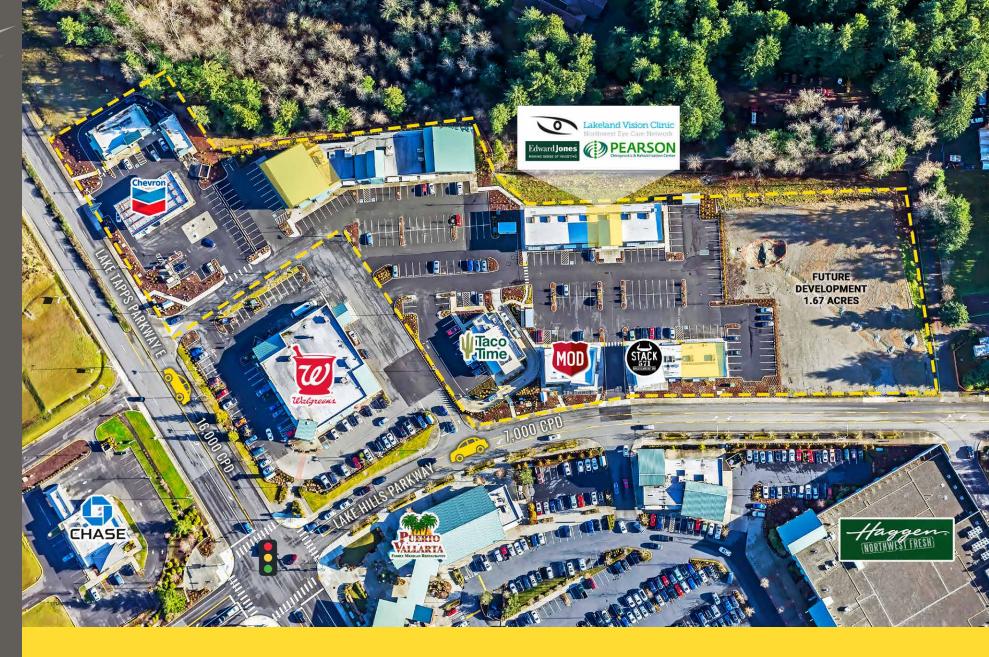

## **TENANTS**

Just up the hill from HWY 167

Located in the Lake Tapps Retail Core

16,000 CPD Lake Tapps Parkway E

7,000 CPD Lake Hills Parkway

## Site Plan CHASE 🗘 **LAKELAND TOWN CENTER** LAKELAND HILLS WAY LAKE TAPPS PARKNAN EAST 2,342 SF AVAILABLE MOD STACK 57 PIZZA **BURGER** Taco Time 3,124 SF PENDING LAKELAND DENTIST NAIL SPA Chevron LAKELAND EDWARD PEARSON JONES CHIRPRACT. **VISION** 6,684 SF AVAILABLE 8,000 SF PENDING