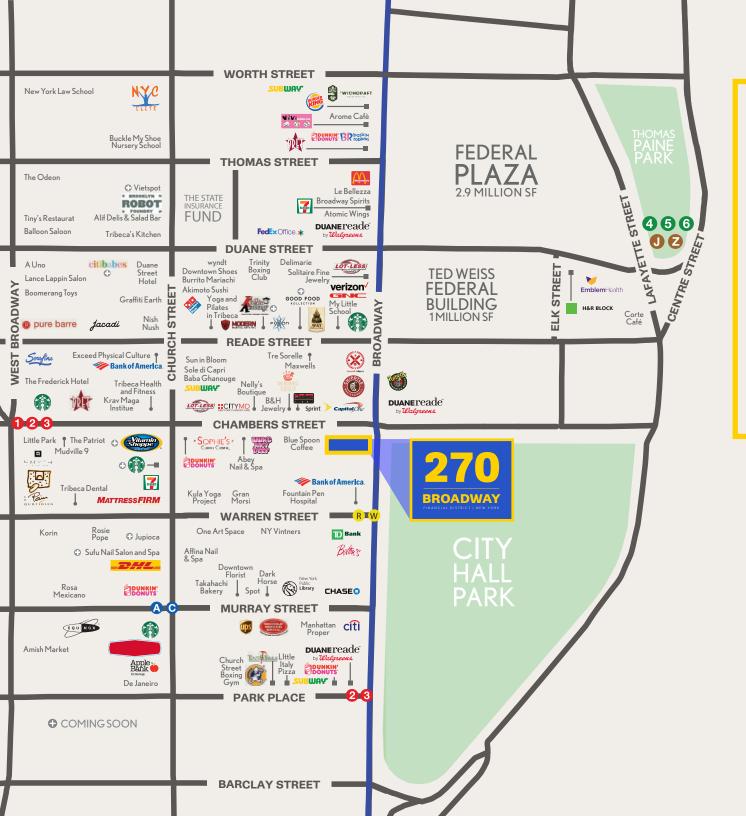

E

BEST AVAILABLE CORNER ACROSS FROM CITY HALL

Broad

BROADWAY

CHASE

CHAMBERS ST

B

### FRONTAGE

40 FT on Broadway 100 FT on Chambers Street

**GROUND FLOOR** 

# THE NEIGHBO

Capital One Bank, 'wichcraft, Duane Reade, Bank of America, Pret A Manger, Starbucks, Chipotle Mexican Grill, TD Bank, Citibank, T-Mobile, AT&T, First Republic Bank, and Potbelly Sandwich Shop

n

**50**K

600

Employees near City Hall area

Jurors near City Hall area

28M Annual subway riders on 4,5,6,J,1,2, 3,A,C,R lines

Square feet of office space in neighboring buildings