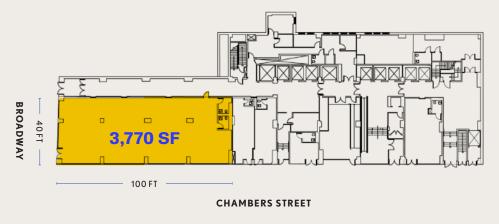

### FRONTAGE

40 FT on Broadway 100 FT on Chambers Street

**GROUND FLOOR** 

#### **PROPOSED DIVISION**