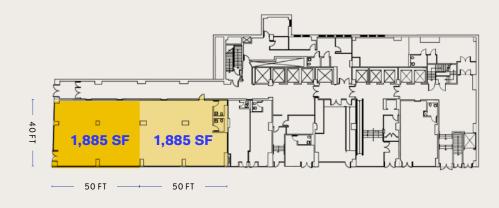

E

BEST AVAILABLE CORNER ACROSS FROM CITY HALL

Broad

BROADWAY

CHASE

CHAMBERS ST

B

## THE OPPORTUNITY

Steps from the Ted Weiss Federal Building and Jacob K. Javits Federal Building, with nearly four million SF of office space combined. Incredible pedestrian traffic between the Tribeca, SoHo and Financial District residents, Century 21 shoppers and World Trade Center visitors. Most uses and divisions considered. **SITE STATUS** Currently Chase

**POSSESSION** Arranged

**TERM** Negotiable

### FRONTAGE

40 FT on Broadway 100 FT on Chambers Street





**GROUND FLOOR** 

#### **PROPOSED DIVISION**

# THE NEIGHBO





Capital One Bank, 'wichcraft, Duane Reade, Bank of America, Pret A Manger, Starbucks, Chipotle Mexican Grill, TD Bank, Citibank, T-Mobile, AT&T, First Republic Bank, and Potbelly Sandwich Shop

n







**50**K

600

Employees near City Hall area

Jurors near City Hall area

28M Annual subway riders on 4,5,6,J,1,2, 3,A,C,R lines



Square feet of office space in neighboring buildings



### CONTACT EXCLUSIVE AGENTS

### RAVI IDNANI 212.916.2938 ravi.idnani@ngkf.com

ANDREW STERN 212.351.9353 andrew.stern@ngkf.com

Newmark Knight Frank

### nuveen

NGKF..COM

© 2019 NEWMARK KNIGHT FRANK RETAIL The information contained herein has been obtained from sources deemed reliable but has not been verified and no guarantee, warranty