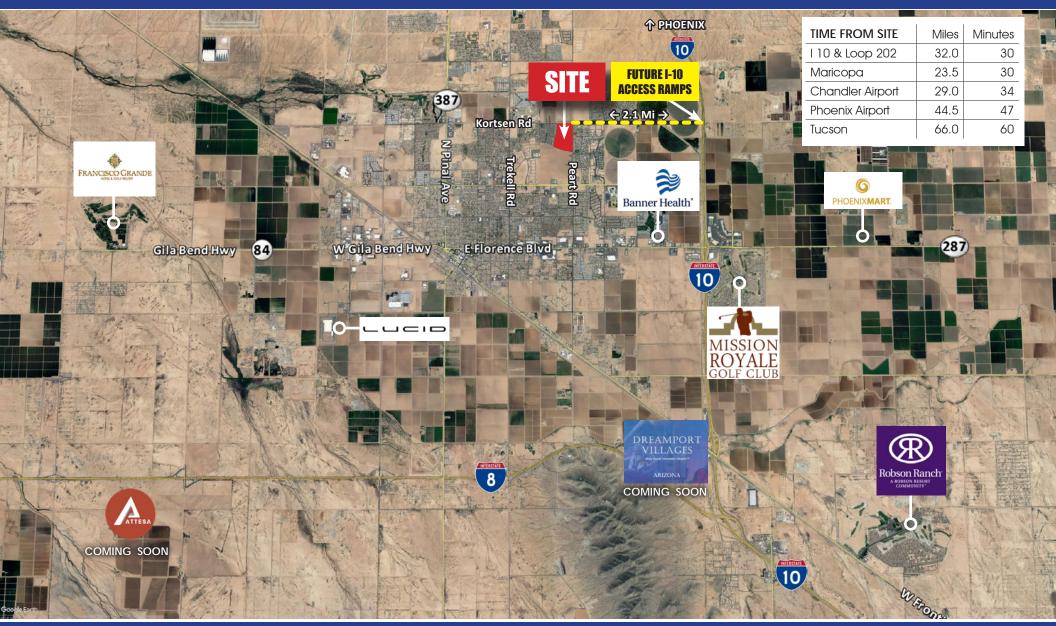

## LUCID MOTORS

A \$700 million, 600,000 square foot planned manufacturing plant on an 80-acre site. The plant will employ approximately 2,000 employees and produce the model Air. Lucid projects it will manufacture up to 20,000 vehicles annually.

## ATTESA

A full-size race and test track site for automobiles and motorcycles. The site includes tracks for motorcross, supercross and off-road racing, and includes luxury homes and a private airport.

## PHOENIXMART

North America's most complete global product marketplace (the largest in the western hemisphere) offering millions of products and thousands of showroom suites in a modern merchandise mart setting. The 1.5 million square foot marketplace with 1,900 showroom suites is slated to open in 2019.