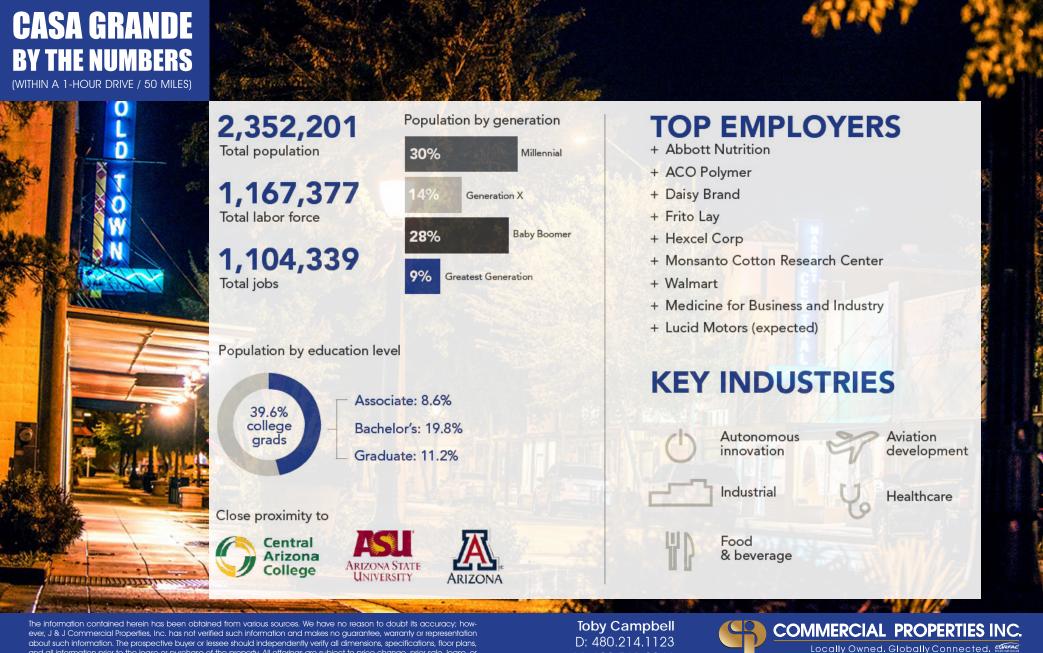

# **DOING BUSINESS IN CASA GRANDE**

## LUCID MOTORS

A \$700 million, 600,000 square foot planned manufacturing plant on an 80-acre site. The plant will employ approximately 2,000 employees and produce the model Air. Lucid projects it will manufacture up to 20,000 vehicles annually.

## ATTESA

A full-size race and test track site for automobiles and motorcycles. The site includes tracks for motorcross, supercross and off-road racing, and includes luxury homes and a private airport.

## PHOENIXMART

North America's most complete global product marketplace (the largest in the western hemisphere) offering millions of products and thousands of showroom suites in a modern merchandise mart setting. The 1.5 million square foot marketplace with 1,900 showroom suites is slated to open in 2019.