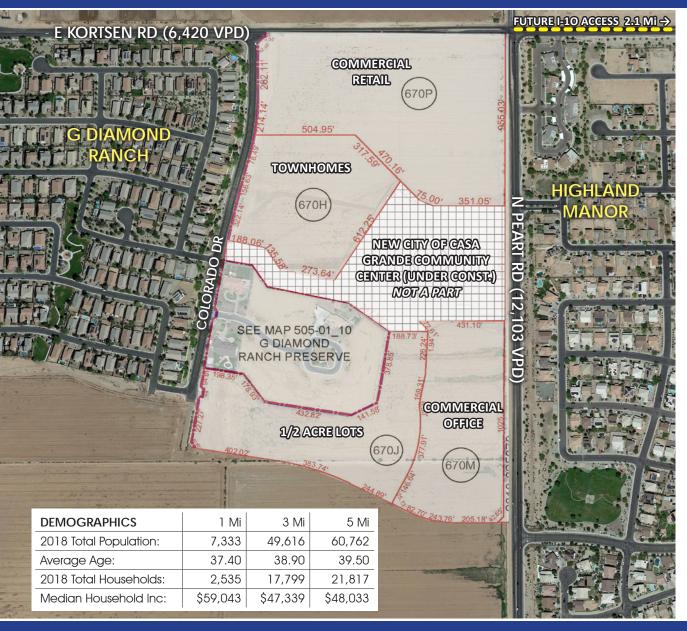

Kortsen Rd & Peart Rd, Casa Grande, AZ 85122

Located at E. Kortsen Rd. and N. Peart Rd. in Casa Grande, these 4 parcels may be purchased separately or combined. Please contact agent for details.

#### PARCEL: 505-01-670-H

- ±444,312 SF / 10.2 Acres
- SALE PRICE: \$1,331,100 (\$3.00 PSF)
- Zoning: Residential Townhomes
- All Utilities Border Property

#### PARCEL: 505-01-670-J

- ±491,356.80 SF / 11.28 Acres
- SALE PRICE: \$733,200 (\$1.49 PSF)
- Zoning: Residential: 1/2 Acre Lots
- All Utilities Border Property

#### PARCEL: 505-01-670-M

- ±458,251.20 SF / 10.52 Acres
- SALE PRICE: \$1,714,700 (\$3.74 PSF)
- Zoning: C-O, Office/Business Park
- All Utilities Border Property

#### PARCEL: 505-01-670-P

- ±871,200 SF / 20 Acres
- SALE PRICE: \$4,960,000 (\$5.69 PSF)
- Zoning: B-2 Commercial Retail
- All Utilities Border Property

The information contained herein has been obtained from various sources. We have no reason to doubt its accuracy; however, J & J Commercial Properties, Inc. has not verified such information and makes no guarantee, warranty or representation about such information. The prospective buyer or lessee should independently verify all dimensions, specifications, floor plans, and all information prior to the lease or purchase of the property. All offerings are subject to price change, prior sale, lease, or withdrawal from the market without prior notice. 
 Toby Campbell