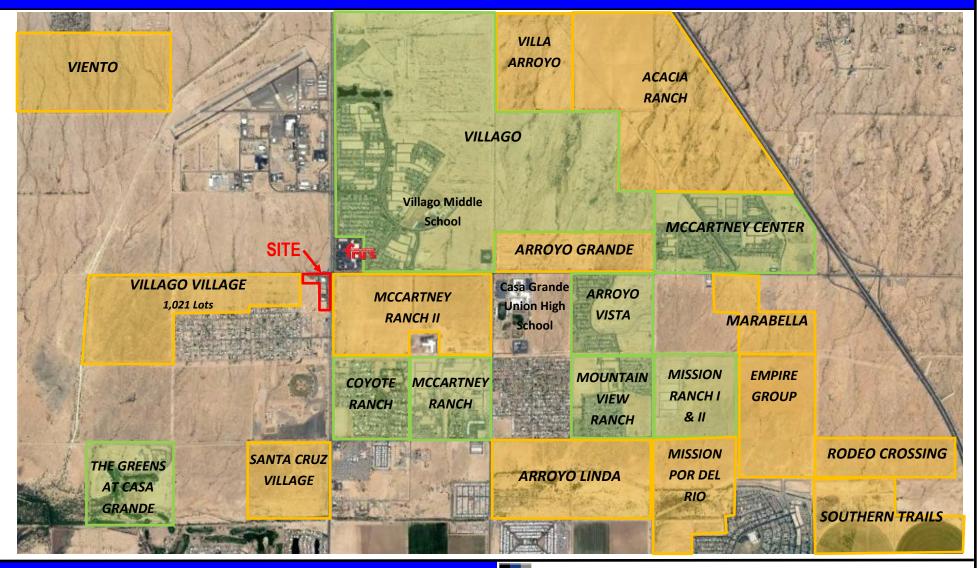

SWC Pinal Ave & McCartney Rd—Casa Grande, AZ

Rates: **Call for Rates & Prices** 

**Pads, Shops & Junior Anchors** Available:

·Great Opportunity in tremendously under-served Location:

trade area of North Casa Grande surrounded by all

future growth in trade area

·Across from Highest Volume Fry's Food & Drug in

Casa Grande!