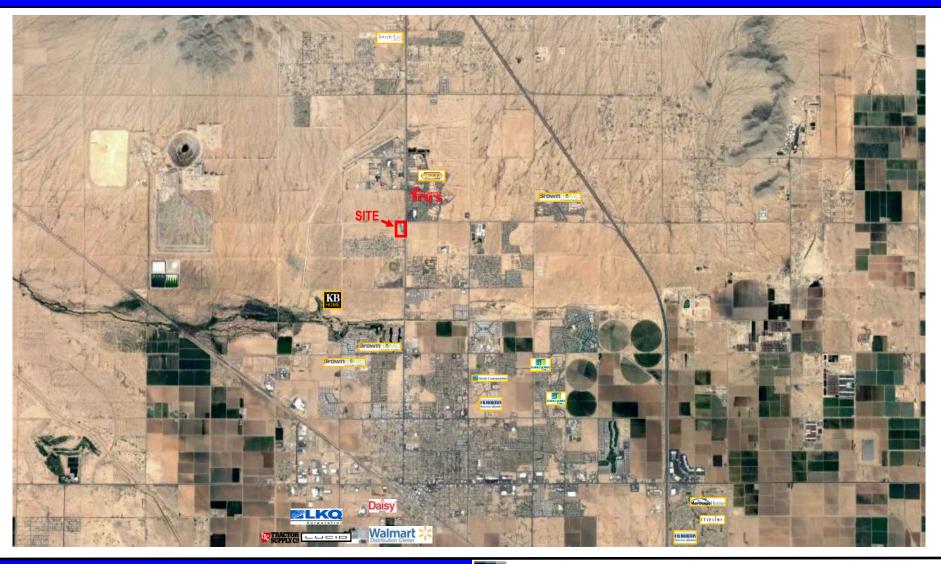

SWC Pinal Ave & McCartney Rd—Casa Grande, AZ

Rates: **Call for Rates & Prices** 

**Pads, Shops & Junior Anchors** Available:

·Great Opportunity in tremendously under-served Location:

trade area of North Casa Grande surrounded by all

future growth in trade area

·Across from Highest Volume Fry's Food & Drug in

Casa Grande!

#### SWC Pinal Ave/Hwy 387 & McCartney Rd—Casa Grande, AZ

**Site Plan** 