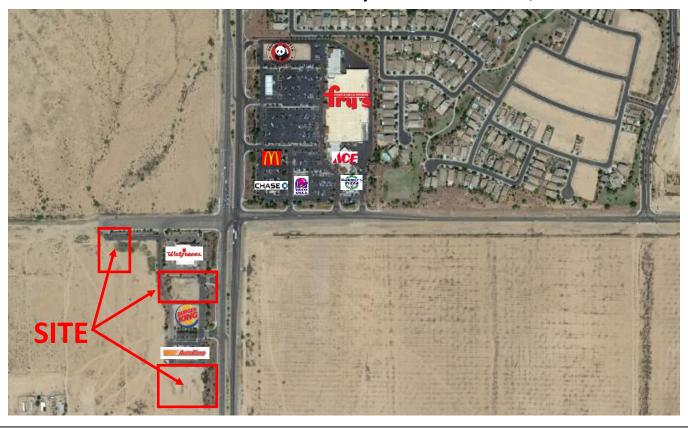

SWC Pinal Ave & McCartney Rd—Casa Grande, AZ

Rates: **Call for Rates & Prices** 

**Pads, Shops & Junior Anchors** Available:

·Great Opportunity in tremendously under-served Location:

trade area of North Casa Grande surrounded by all

future growth in trade area

·Across from Highest Volume Fry's Food & Drug in

Casa Grande!