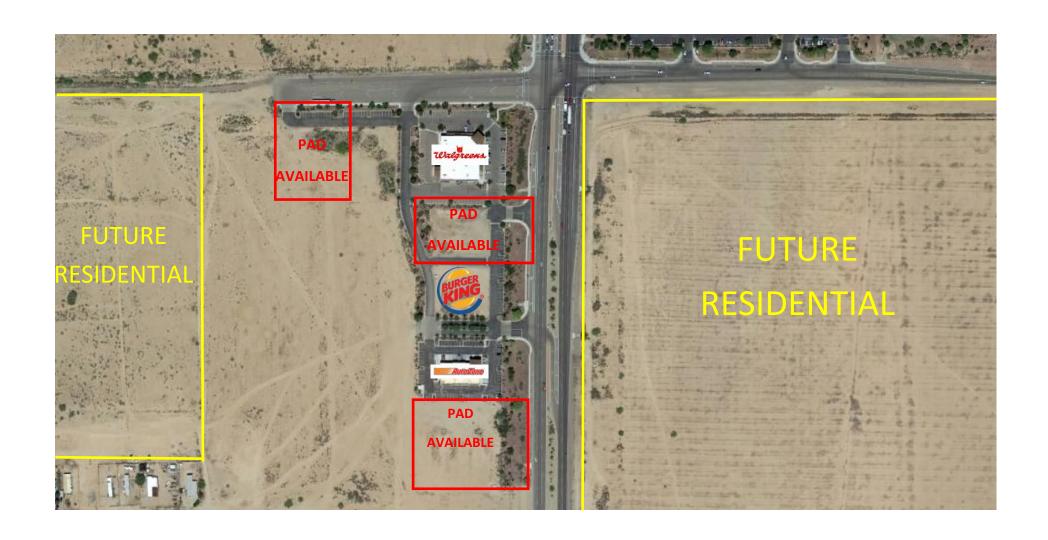

SWC Pinal Ave & McCartney Rd—Casa Grande, AZ

Rates: **Call for Rates & Prices** 

**Pads, Shops & Junior Anchors** Available:

·Great Opportunity in tremendously under-served Location:

trade area of North Casa Grande surrounded by all

future growth in trade area

·Across from Highest Volume Fry's Food & Drug in

Casa Grande!