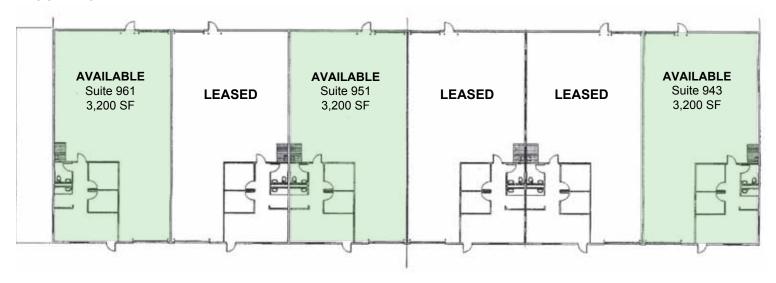

## Floor Plan

### **Specifications**

Total Building Area: 19,200 SF

Available Suites:

| Suite #   | SF Total | SF Office | Drive-In Doors |
|-----------|----------|-----------|----------------|
| Suite 943 | 3,200 SF | 700 SF    | Two (2)        |
| Suite 951 | 3,200 SF | 700 SF    | Two (2)        |
| Suite 961 | 3,200 SF | 700 SF    | Two (2)        |