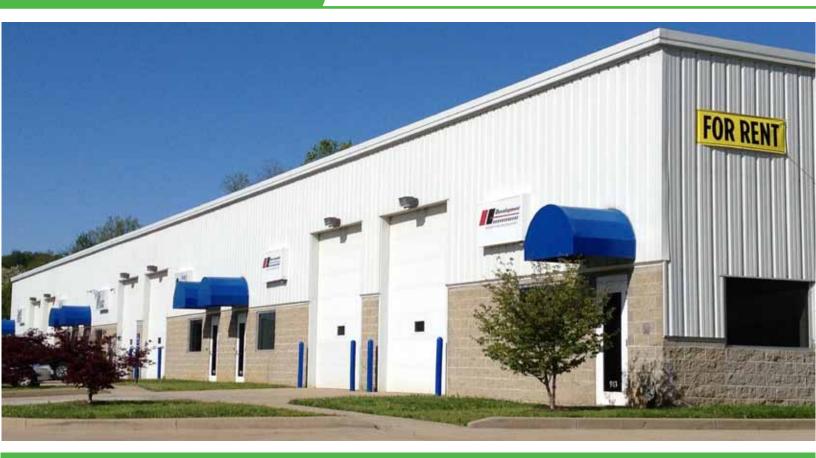

# Pioneer Business Center 943-961 Helen Ruth Drive, Ft. Wright, KY

## **Cross-Docked Office Flex Suites**

- 3,200 SF
- Less than one mile to I-275
- Minutes to Cincinnati/Northern Kentucky International Airport
- Divisible to 3,200 SF
- Fully sprinklered
- Light industrial zoning
- Commercial services nearby