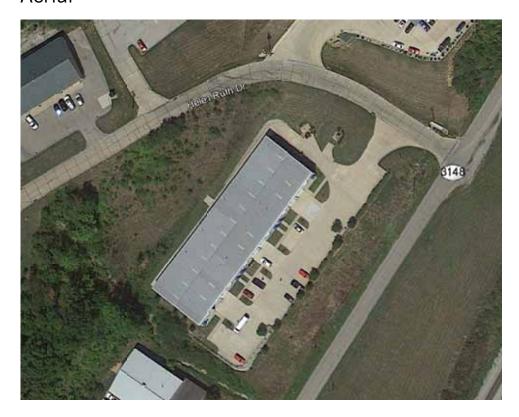

#### **Aerial**

Pioneer Business Center consists of 3,200 SF suites, each with 750 SF office and a grade-level door. Conveniently located off KY 17 and easily accessible to I-275 via the Madison Pike Interchange.