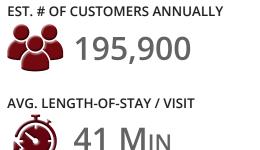

### FOOT TRAFFIC OVERVIEW

Data provided by Placer Labs Inc. (www.placer.ai) Oct 1, 2019 - Sept 30, 2020