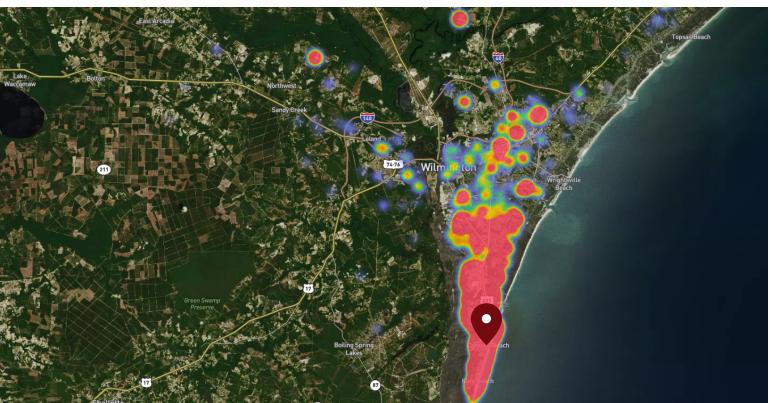

### SITE VISIT DENSITY

Red, orange, and yellow colors represent the location of 60% of site visitors

Data provided by Placer Labs Inc. (www.placer.ai)

AVG. VISITS / CUSTOMER

5-6 PM

4-5 PM

6-7 PM

**# OF VISITS** 