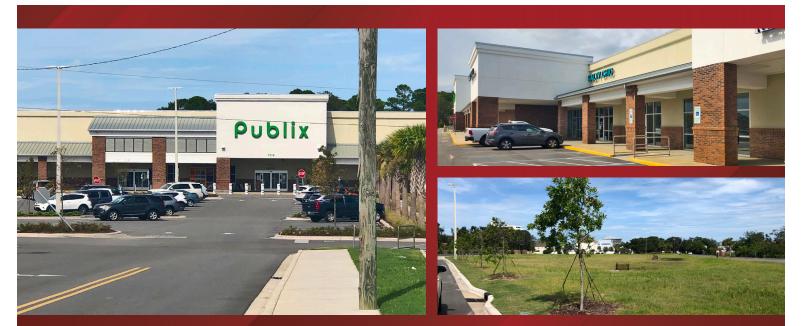

# Publix #1677 - Publix Commons at Federal Point

1018 N Lake Park Boulevard Carolina Beach, NC 28428 Lat 34.044, Long -77.895

### PROPERTY HIGHLIGHTS

- New Publix-Anchored Center
- 1,400 SF Inline Spaces Available to Lease
- 2.41 AC Outparcel Available, Ground Lease and Divisible to Specific User Needs
- Situated on North Lake Park Boulevard in the Heart of Carolina Beach, NC
- North Lake Park Boulevard Serves as the Main Thoroughfare for all of Pleasure Island, which Includes Carolina Beach, Neighboring Kure Beach, and Fort Fisher Recreation Area