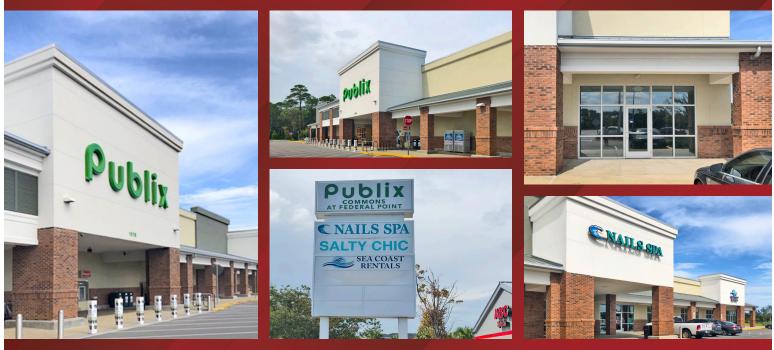

# Publix #1677 - Publix Commons at Federal Point

1018 N Lake Park Boulevard Carolina Beach, NC 28428 Lat 34.044, Long -77.895

### PROPERTY HIGHLIGHTS

- New Publix-Anchored Center
- 1,400 SF Inline Spaces Available to Lease
- 2.41 AC Outparcel Available, Ground Lease and Divisible to Specific User Needs
- Situated on North Lake Park Boulevard in the Heart of Carolina Beach, NC
- North Lake Park Boulevard Serves as the Main Thoroughfare for all of Pleasure Island, which Includes Carolina Beach, Neighboring Kure Beach, and Fort Fisher Recreation Area