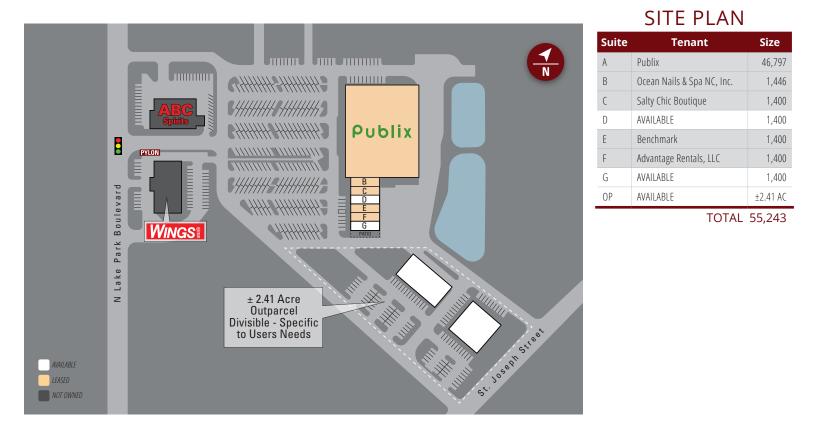

## 1,400 SF & ±2.41 ACRE OP AVAILABLE

### PROPERTY HIGHLIGHTS

- New Publix-Anchored Center
- 1,400 SF Inline Spaces Available to Lease
- 2.41 AC Outparcel Available, Ground Lease and Divisible to Specific User Needs
- Situated on North Lake Park Boulevard in the Heart of Carolina Beach, NC
- North Lake Park Boulevard Serves as the Main Thoroughfare for all of Pleasure Island, which Includes Carolina Beach, Neighboring Kure Beach, and Fort Fisher Recreation Area