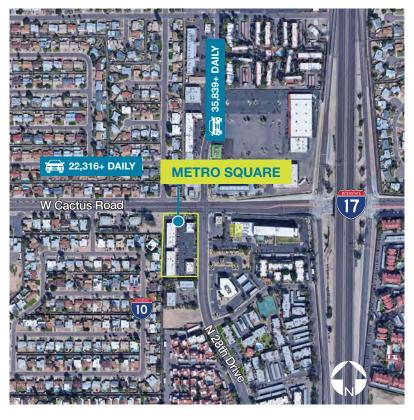

#### **PROPERTY HIGHLIGHTS**

Pad space available - 1,550 SF

In-line space available - 900 to 2,400 SF

Located just west of I-17

Monument signage available

Signalized intersection and 3 points of entry into the shopping center

1 mile directly north of Metro Center Shopping Mall

Fully-fixtured hair salon space available

| DEMOGRAPHICS             |          |          |          |  |  |
|--------------------------|----------|----------|----------|--|--|
| 2017                     | 1 MILE   | 3 MILE   | 5 MILE   |  |  |
| Population               | 21,447   | 166,237  | 465,064  |  |  |
| Average Household Income | \$50,886 | \$57,711 | \$62,605 |  |  |
| Households               | 7,981    | 57,824   | 152,195  |  |  |
| Daytime Employment       | 9,117    | 57,666   | 143,126  |  |  |