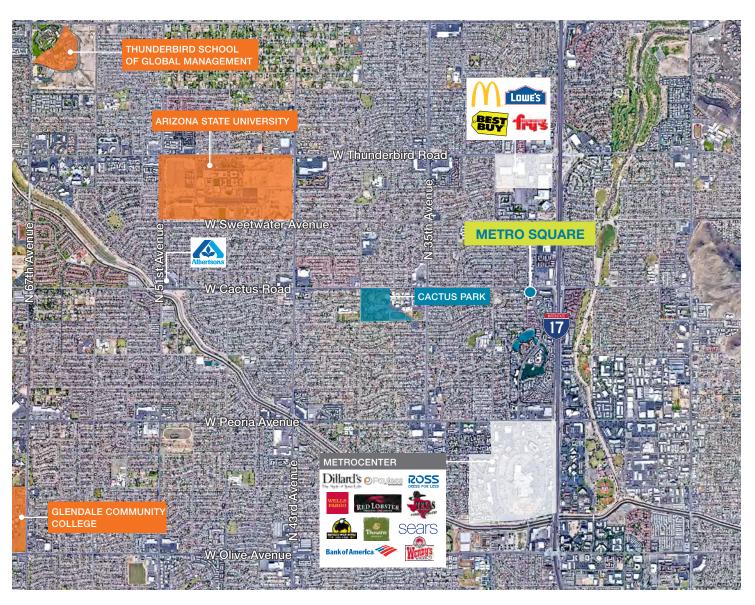

#### **RETAIL AERIAL**

1 mile directly north of Metro Center Shopping Mall

Fully-fixtured hair salon space available

| DEMOGRAPHICS             |          |          |          |  |  |
|--------------------------|----------|----------|----------|--|--|
| 2017                     | 1 MILE   | 3 MILE   | 5 MILE   |  |  |
| Population               | 21,447   | 166,237  | 465,064  |  |  |
| Average Household Income | \$50,886 | \$57,711 | \$62,605 |  |  |
| Households               | 7,981    | 57,824   | 152,195  |  |  |
| Daytime Employment       | 9,117    | 57,666   | 143,126  |  |  |