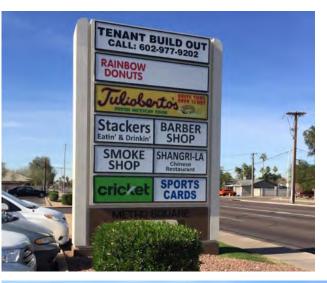

#### **SITE PLAN**

| TENANT LIST |                                                 |
|-------------|-------------------------------------------------|
| SUITE       | TENANT                                          |
| 2           | Shangri-La Restaurant                           |
| 4           | Donuts                                          |
| 6           | Barber Shop                                     |
| 8           | The Batter's Box                                |
| 10          | Salon-Ready Space Available - 1,800 SF          |
| 12          | Cricket Wireless                                |
| 14          | Nail Salon                                      |
| 16          | Available - 2,400 SF<br>Patio seating available |
| 20          | Available - 2,400 SF<br>Patio seating available |
| 24          | Stackers Bar & Grill                            |
| 26          | Available - 1,200 SF                            |
| 28          | Smoke Shop                                      |
| 30-36       | Style Salon Suites                              |
| 38          | Available - 1,550 SF                            |
| 40          | Julioberto's                                    |