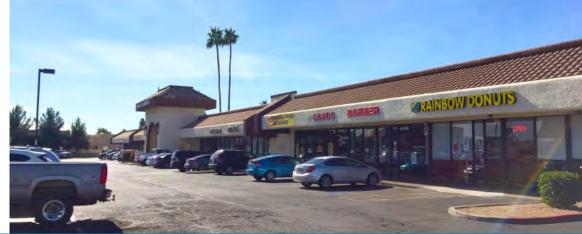

# **BONUS**

Up to One Year Free Rent



**FOR LEASE** 

±900 – ±6,000 SF Retail Spaces with Monument Signage Available Located just West of the I-17

Jenette Bennett, CCIM 602.513.5113 jenetteb@kiddermathews.com Michael Kogan 602.513.5120 mkogan@kiddermathews.com kiddermathews.com



## Metro Square

#### **PROPERTY HIGHLIGHTS**

Pad space available - 1,550 SF

In-line space available - 900 to 2,400 SF

Located just west of I-17

Monument signage available

Signalized intersection and 3 points of entry into the shopping center

1 mile directly north of Metro Center Shopping Mall

Fully-fixtured hair salon space available





| DEMOGRAPHICS             |          |          |          |  |  |
|--------------------------|----------|----------|----------|--|--|
| 2017                     | 1 MILE   | 3 MILE   | 5 MILE   |  |  |