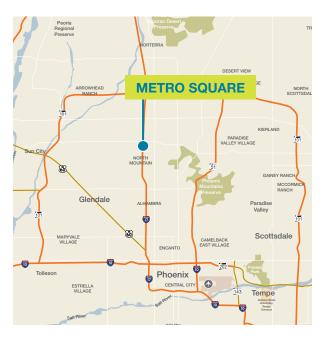

1 mile directly north of Metro Center Shopping Mall

Fully-fixtured hair salon space available

| DEMOGRAPHICS             |          |          |          |  |  |
|--------------------------|----------|----------|----------|--|--|
| 2017                     | 1 MILE   | 3 MILE   | 5 MILE   |  |  |
| Population               | 21,447   | 166,237  | 465,064  |  |  |
| Average Household Income | \$50,886 | \$57,711 | \$62,605 |  |  |
| Households               | 7,981    | 57,824   | 152,195  |  |  |
| Daytime Employment       | 9,117    | 57,666   | 143,126  |  |  |