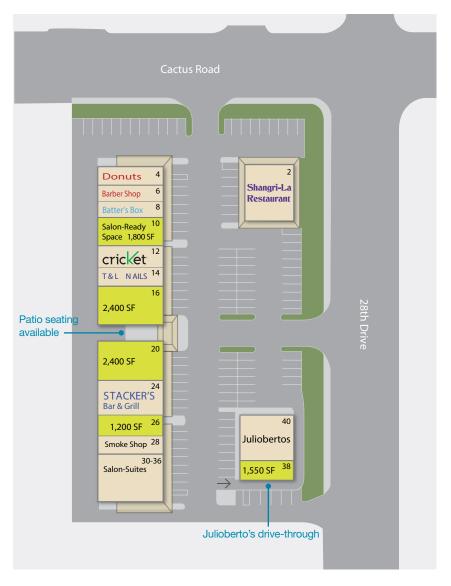

#### **SITE PLAN**

| TENANT LIST |                                                 |
|-------------|-------------------------------------------------|
| SUITE       | TENANT                                          |
| 2           | Shangri-La Restaurant                           |
| 4           | Donuts                                          |
| 6           | Barber Shop                                     |
| 8           | The Batter's Box                                |
| 10          | Salon-Ready Space Available - 1,800 SF          |
| 12          | Cricket Wireless                                |
| 14          | Nail Salon                                      |
| 16          | Available - 2,400 SF<br>Patio seating available |
| 20          | Available - 2,400 SF<br>Patio seating available |
| 24          | Stackers Bar & Grill                            |
| 26          | Available - 1,200 SF                            |
| 28          | Smoke Shop                                      |
| 30-36       | Style Salon Suites                              |
| 38          | Available - 1,550 SF                            |
| 40          | Julioberto's                                    |