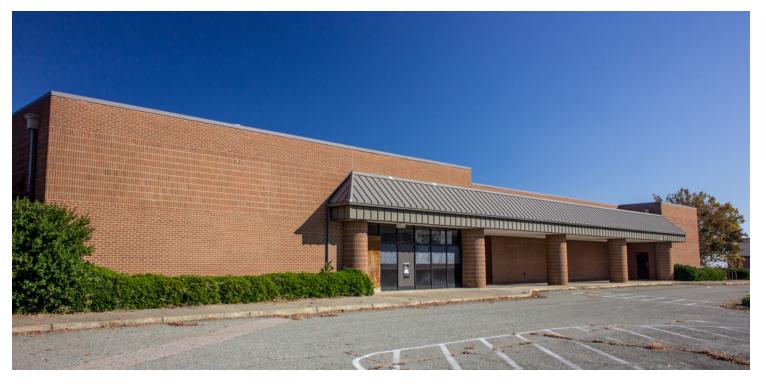

### PROPERTY OVERVIEW

#### **PROPERTY OVERVIEW**

Former PX for the Army. The building features tall ceilings, refrigeration system with walk-in freezer and a warehouse containing two loading docks with high bay doors.

#### **PROPERTY HIGHLIGHTS**

- Single story building of modern construction
- · High ceilings
- Warehouse contains 2 loading docks with high bay doors
- Nearby walking trails, recreation center, tennis courts and boardwalk